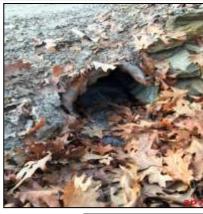

| Outfall ID:                 | CUL-123-I   |
|-----------------------------|-------------|
| Street Name:                | VALLEY ROAD |
| Inlet/Outlet                | Inlet       |
| Inspection Date:            | 12/13/2018  |
| <b>Culvert Condition:</b>   | Fair        |
| <b>Culvert Diameter:</b>    | 36          |
| Culvert Height:             | 0           |
| Culvert Width:              | 0           |
| Culvert Shape:              | Round       |
| <b>Culvert Material:</b>    | СМР         |
| <b>Culvert Bottom Type:</b> | Engineered  |
| Culvert Issue:              | None        |
| Headwall Present:           | No          |
| <b>Headwall Condition:</b>  | None        |
| Headwall Material:          | None        |
| Wingwall Present:           | No          |
| Wingwall Material:          | None        |
| Wingwall Length:            | 0           |
| Wingwall Condition:         | None        |
| Scouring:                   | No          |
| High Water Signs:           | No          |
| Inspection Notes:           | 0           |

| Visible Sediment:      | No          |
|------------------------|-------------|
| Screened In:           | No          |
| Closest Pole:          | 56          |
| Weather Condition:     | Clear       |
| Stream Condition:      | Good        |
| Pavement Condition:    | Dirt/Gravel |
| Roadway Sags:          | No          |
| Depth of Fill          | 36          |
| Side Slopes            | Sloped      |
| Underground Utilities: | No          |
|                        | <u> </u>    |