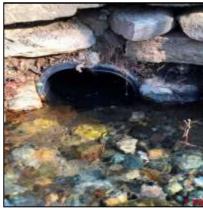

| Outfall ID:                                                                                                                        | CUL-109-O                        |
|------------------------------------------------------------------------------------------------------------------------------------|----------------------------------|
| Street Name:                                                                                                                       | BUFFUM ROAD                      |
| Inlet/Outlet                                                                                                                       | Outlet                           |
| Inspection Date:                                                                                                                   | 12/12/2018                       |
| <b>Culvert Condition:</b>                                                                                                          | Poor                             |
| <b>Culvert Diameter:</b>                                                                                                           | 28                               |
| Culvert Height:                                                                                                                    | 0                                |
| Culvert Width:                                                                                                                     | 0                                |
| Culvert Shape:                                                                                                                     | Round                            |
| <b>Culvert Material:</b>                                                                                                           | СМР                              |
| <b>Culvert Bottom Type:</b>                                                                                                        | Engineered                       |
|                                                                                                                                    |                                  |
| Culvert Issue:                                                                                                                     | Pipe invert rusted out           |
| Culvert Issue:<br>Headwall Present:                                                                                                | Pipe invert rusted out<br>Yes    |
|                                                                                                                                    |                                  |
| Headwall Present:                                                                                                                  | Yes                              |
| Headwall Present:<br>Headwall Condition:                                                                                           | Yes<br>Fair                      |
| Headwall Present:<br>Headwall Condition:<br>Headwall Material:                                                                     | Yes<br>Fair<br>Stone             |
| Headwall Present: Headwall Condition: Headwall Material: Wingwall Present:                                                         | Yes Fair Stone Yes               |
| Headwall Present: Headwall Condition: Headwall Material: Wingwall Present: Wingwall Material:                                      | Yes Fair Stone Yes Stone         |
| Headwall Present: Headwall Condition: Headwall Material: Wingwall Present: Wingwall Material: Wingwall Length:                     | Yes Fair Stone Yes Stone 70      |
| Headwall Present: Headwall Condition: Headwall Material: Wingwall Present: Wingwall Material: Wingwall Length: Wingwall Condition: | Yes Fair Stone Yes Stone 70 Fair |

| 10 mm                         |        |
|-------------------------------|--------|
| Visible Sediment:             | No     |
| Screened In:                  | No     |
| Closest Pole:                 | 29     |
| Weather Condition:            | Clear  |
| Stream Condition:             | Good   |
| Pavement Condition:           | Good   |
| Roadway Sags:                 | No     |
| Depth of Fill                 | 12     |
| Side Slopes                   | Sloped |
| <b>Underground Utilities:</b> | No     |
|                               |        |