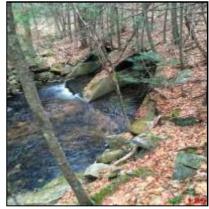

| _                           |              |
|-----------------------------|--------------|
| Outfall ID:                 | CUL-133-I    |
| Street Name:                | AMHERST ROAD |
| Inlet/Outlet                | Inlet        |
| Inspection Date:            | 12/14/2018   |
| <b>Culvert Condition:</b>   | Good         |
| <b>Culvert Diameter:</b>    | 0            |
| Culvert Height:             | 120          |
| <b>Culvert Width:</b>       | 120          |
| Culvert Shape:              | Вох          |
| <b>Culvert Material:</b>    | RCP          |
| <b>Culvert Bottom Type:</b> | Engineered   |
| Culvert Issue:              | None         |
| Headwall Present:           | No           |
| <b>Headwall Condition:</b>  | None         |
| Headwall Material:          | None         |
| Wingwall Present:           | No           |
| Wingwall Material:          | None         |
| Wingwall Length:            | 0            |
| Wingwall Condition:         | None         |
| Scouring:                   | No           |
| High Water Signs:           | No           |
| Inspection Notes:           | 0            |

| Visible Sediment:             | No     |
|-------------------------------|--------|
| Screened In:                  | No     |
| Closest Pole:                 | 1 24   |
| Weather Condition:            | Cloudy |
| Stream Condition:             | Good   |
| Pavement Condition:           | Good   |
| Roadway Sags:                 | No     |
| Depth of Fill                 | 60     |
| Side Slopes                   | Sloped |
| <b>Underground Utilities:</b> | No     |
|                               |        |

| Outfall ID:                 | CUL-133-0    |
|-----------------------------|--------------|
| Street Name:                | AMHERST ROAD |
| Inlet/Outlet                | Outlet       |
| Inspection Date:            | 12/14/2018   |
| <b>Culvert Condition:</b>   | Good         |
| <b>Culvert Diameter:</b>    | 0            |
| Culvert Height:             | 120          |
| Culvert Width:              | 120          |
| Culvert Shape:              | Вох          |
| <b>Culvert Material:</b>    | RCP          |
| <b>Culvert Bottom Type:</b> | Engineered   |
| Culvert Issue:              | None         |
| Headwall Present:           | No           |
| Headwall Condition:         | None         |
| Headwall Material:          | None         |
| Wingwall Present:           | No           |
| Wingwall Material:          | None         |
| Wingwall Length:            | 0            |
| Wingwall Condition:         | None         |
| Scouring:                   | No           |
| High Water Signs:           | No           |
| Inspection Notes:           | 0            |

| Visible Sediment:             | No     |
|-------------------------------|--------|
| Screened In:                  | No     |
| Closest Pole:                 | 1 24   |
| Weather Condition:            | Cloudy |
| Stream Condition:             | Good   |
| <b>Pavement Condition:</b>    | Good   |
| Roadway Sags:                 | No     |
| Depth of Fill                 | 60     |
| Side Slopes                   | Sloped |
| <b>Underground Utilities:</b> | No     |
|                               |        |