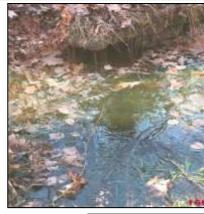

# Town of Pelham, Massachusetts

Date: June 3, 2019

**Date of Inspections: Winter 2018** 

This page left intentionally blank

|                             | ,                      |
|-----------------------------|------------------------|
| Outfall ID:                 | CUL-109-I              |
| Street Name:                | BUFFUM ROAD            |
| Inlet/Outlet                | Inlet                  |
| Inspection Date:            | 12/12/2018             |
| <b>Culvert Condition:</b>   | Poor                   |
| <b>Culvert Diameter:</b>    | 28                     |
| Culvert Height:             | 0                      |
| <b>Culvert Width:</b>       | 0                      |
| Culvert Shape:              | Round                  |
| <b>Culvert Material:</b>    | СМР                    |
| <b>Culvert Bottom Type:</b> | Engineered             |
| Culvert Issue:              | Pipe invert rusted out |
| Headwall Present:           | Yes                    |
| <b>Headwall Condition:</b>  | Fair                   |
| Headwall Material:          | Stone                  |
| Wingwall Present:           | Yes                    |
| Wingwall Material:          | Stone                  |
| Wingwall Length:            | 70                     |
| Wingwall Condition:         | Fair                   |
| Scouring:                   | No                     |
| High Water Signs:           | No                     |
| Inspection Notes:           | 0                      |

| Screened In:  Closest Pole:  Weather Condition:  Stream Condition:  Good  Pavement Condition:  Good  Roadway Sags:  No  Depth of Fill  Side Slopes  Underground Utilities:  No | Visible Sediment:      | No     |
|--------------------------------------------------------------------------------------------------------------------------------------------------------------------------------|------------------------|--------|
| Weather Condition:  Clear  Stream Condition:  Good  Pavement Condition:  Good  Roadway Sags:  No  Depth of Fill  12  Sloped                                                    | Screened In:           | No     |
| Stream Condition: Good  Pavement Condition: Good  Roadway Sags: No  Depth of Fill 12  Side Slopes Sloped                                                                       | Closest Pole:          | 29     |
| Pavement Condition: Good  Roadway Sags: No  Depth of Fill 12  Side Slopes Sloped                                                                                               | Weather Condition:     | Clear  |
| Roadway Sags: No  Depth of Fill 12  Side Slopes Sloped                                                                                                                         | Stream Condition:      | Good   |
| Depth of Fill 12 Side Slopes Sloped                                                                                                                                            | Pavement Condition:    | Good   |
| Side Slopes Sloped                                                                                                                                                             | Roadway Sags:          | No     |
| '                                                                                                                                                                              | Depth of Fill          | 12     |
| Underground Utilities: No                                                                                                                                                      | Side Slopes            | Sloped |
|                                                                                                                                                                                | Underground Utilities: | No     |