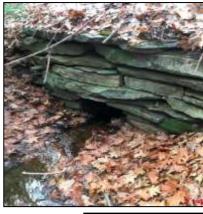

| Outfall ID:                                                                                                                        | CUL-109-O                        |
|------------------------------------------------------------------------------------------------------------------------------------|----------------------------------|
| Street Name:                                                                                                                       | BUFFUM ROAD                      |
| Inlet/Outlet                                                                                                                       | Outlet                           |
| Inspection Date:                                                                                                                   | 12/12/2018                       |
| <b>Culvert Condition:</b>                                                                                                          | Poor                             |
| <b>Culvert Diameter:</b>                                                                                                           | 28                               |
| Culvert Height:                                                                                                                    | 0                                |
| Culvert Width:                                                                                                                     | 0                                |
| Culvert Shape:                                                                                                                     | Round                            |
| <b>Culvert Material:</b>                                                                                                           | СМР                              |
| <b>Culvert Bottom Type:</b>                                                                                                        | Engineered                       |
|                                                                                                                                    |                                  |
| Culvert Issue:                                                                                                                     | Pipe invert rusted out           |
| Culvert Issue:<br>Headwall Present:                                                                                                | Pipe invert rusted out<br>Yes    |
|                                                                                                                                    |                                  |
| Headwall Present:                                                                                                                  | Yes                              |
| Headwall Present:<br>Headwall Condition:                                                                                           | Yes<br>Fair                      |
| Headwall Present:<br>Headwall Condition:<br>Headwall Material:                                                                     | Yes<br>Fair<br>Stone             |
| Headwall Present: Headwall Condition: Headwall Material: Wingwall Present:                                                         | Yes Fair Stone Yes               |
| Headwall Present: Headwall Condition: Headwall Material: Wingwall Present: Wingwall Material:                                      | Yes Fair Stone Yes Stone         |
| Headwall Present: Headwall Condition: Headwall Material: Wingwall Present: Wingwall Material: Wingwall Length:                     | Yes Fair Stone Yes Stone 70      |
| Headwall Present: Headwall Condition: Headwall Material: Wingwall Present: Wingwall Material: Wingwall Length: Wingwall Condition: | Yes Fair Stone Yes Stone 70 Fair |

| 10 mm                         |        |
|-------------------------------|--------|
| Visible Sediment:             | No     |
| Screened In:                  | No     |
| Closest Pole:                 | 29     |
| Weather Condition:            | Clear  |
| Stream Condition:             | Good   |
| Pavement Condition:           | Good   |
| Roadway Sags:                 | No     |
| Depth of Fill                 | 12     |
| Side Slopes                   | Sloped |
| <b>Underground Utilities:</b> | No     |
|                               |        |