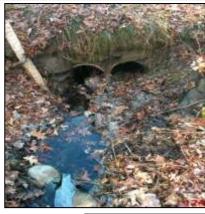

|                             | •                                  |
|-----------------------------|------------------------------------|
| Outfall ID:                 | CUL-129-I                          |
| Street Name:                | VALLEY ROAD                        |
| Inlet/Outlet                | Inlet                              |
| Inspection Date:            | 12/12/2018                         |
| <b>Culvert Condition:</b>   | Good                               |
| <b>Culvert Diameter:</b>    | 120                                |
| Culvert Height:             | 0                                  |
| Culvert Width:              | 0                                  |
| Culvert Shape:              | Round                              |
| <b>Culvert Material:</b>    | СМР                                |
| <b>Culvert Bottom Type:</b> | Natural                            |
| Culvert Issue:              | None                               |
| Headwall Present:           | No                                 |
| <b>Headwall Condition:</b>  | None                               |
| Headwall Material:          | None                               |
| Wingwall Present:           | No                                 |
| Wingwall Material:          | None                               |
| Wingwall Length:            | 0                                  |
| Wingwall Condition:         | None                               |
| Scouring:                   | No                                 |
| High Water Signs:           | No                                 |
| Inspection Notes:           | 2 pipes ~120", no access for measu |

| Visible Sediment:      | No     |
|------------------------|--------|
| Screened In:           | No     |
| Closest Pole:          | 6      |
| Weather Condition:     | Clear  |
| Stream Condition:      | Good   |
| Pavement Condition:    | Good   |
| Roadway Sags:          | No     |
| Depth of Fill          | 120    |
| Side Slopes            | Sloped |
| Underground Utilities: | No     |
|                        | •      |

| ection Notes: | 2 pipes ~120", no access for measurement |
|---------------|------------------------------------------|
| ection Notes. | 2 pipes 120, no access for measurement   |

| Outfall ID:                 | CUL-129-0                          |
|-----------------------------|------------------------------------|
| Street Name:                | VALLEY ROAD                        |
| Inlet/Outlet                | Outlet                             |
| Inspection Date:            | 12/12/2018                         |
| <b>Culvert Condition:</b>   | Good                               |
| <b>Culvert Diameter:</b>    | 120                                |
| Culvert Height:             | 0                                  |
| <b>Culvert Width:</b>       | 0                                  |
| <b>Culvert Shape:</b>       | Round                              |
| <b>Culvert Material:</b>    | CMP                                |
| <b>Culvert Bottom Type:</b> | Natural                            |
| Culvert Issue:              | None                               |
| Headwall Present:           | No                                 |
| <b>Headwall Condition:</b>  | None                               |
| Headwall Material:          | None                               |
| Wingwall Present:           | No                                 |
| Wingwall Material:          | None                               |
| Wingwall Length:            | 0                                  |
| Wingwall Condition:         | None                               |
| Scouring:                   | No                                 |
| High Water Signs:           | No                                 |
| Inspection Notes:           | 2 pipes ~120", no access for measu |

| ,                             |        |
|-------------------------------|--------|
| Visible Sediment:             | No     |
| Screened In:                  | No     |
| Closest Pole:                 | 6      |
| Weather Condition:            | Clear  |
| Stream Condition:             | Good   |
| Pavement Condition:           | Good   |
| Roadway Sags:                 | No     |
| Depth of Fill                 | 120    |
| Side Slopes                   | Sloped |
| <b>Underground Utilities:</b> | No     |
|                               |        |