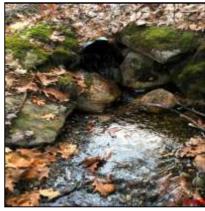

# Town of Pelham, Massachusetts

Date: June 3, 2019

**Date of Inspections: Winter 2018** 

This page left intentionally blank

|                             | ,                      |
|-----------------------------|------------------------|
| Outfall ID:                 | CUL-109-I              |
| Street Name:                | BUFFUM ROAD            |
| Inlet/Outlet                | Inlet                  |
| Inspection Date:            | 12/12/2018             |
| <b>Culvert Condition:</b>   | Poor                   |
| <b>Culvert Diameter:</b>    | 28                     |
| Culvert Height:             | 0                      |
| <b>Culvert Width:</b>       | 0                      |
| Culvert Shape:              | Round                  |
| <b>Culvert Material:</b>    | СМР                    |
| <b>Culvert Bottom Type:</b> | Engineered             |
| Culvert Issue:              | Pipe invert rusted out |
| Headwall Present:           | Yes                    |
| <b>Headwall Condition:</b>  | Fair                   |
| Headwall Material:          | Stone                  |
| Wingwall Present:           | Yes                    |
| Wingwall Material:          | Stone                  |
| Wingwall Length:            | 70                     |
| Wingwall Condition:         | Fair                   |
| Scouring:                   | No                     |
| High Water Signs:           | No                     |
| Inspection Notes:           | 0                      |

| Screened In:  Closest Pole:  Weather Condition:  Stream Condition:  Good  Pavement Condition:  Good  Roadway Sags:  No  Depth of Fill  Side Slopes  Underground Utilities:  No | Visible Sediment:      | No     |
|--------------------------------------------------------------------------------------------------------------------------------------------------------------------------------|------------------------|--------|
| Weather Condition:  Clear  Stream Condition:  Good  Pavement Condition:  Good  Roadway Sags:  No  Depth of Fill  12  Sloped                                                    | Screened In:           | No     |
| Stream Condition: Good  Pavement Condition: Good  Roadway Sags: No  Depth of Fill 12  Side Slopes Sloped                                                                       | Closest Pole:          | 29     |
| Pavement Condition: Good  Roadway Sags: No  Depth of Fill 12  Side Slopes Sloped                                                                                               | Weather Condition:     | Clear  |
| Roadway Sags: No  Depth of Fill 12  Side Slopes Sloped                                                                                                                         | Stream Condition:      | Good   |
| Depth of Fill 12 Side Slopes Sloped                                                                                                                                            | Pavement Condition:    | Good   |
| Side Slopes Sloped                                                                                                                                                             | Roadway Sags:          | No     |
| '                                                                                                                                                                              | Depth of Fill          | 12     |
| Underground Utilities: No                                                                                                                                                      | Side Slopes            | Sloped |
|                                                                                                                                                                                | Underground Utilities: | No     |