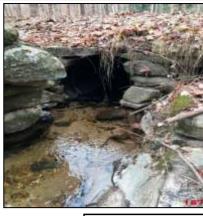

| Outfall ID:                 | CUL-110-I       |
|-----------------------------|-----------------|
| Street Name:                | SHUTESBURY ROAD |
| Inlet/Outlet                | Inlet           |
| Inspection Date:            | 12/13/2018      |
| <b>Culvert Condition:</b>   | Good            |
| <b>Culvert Diameter:</b>    | 36              |
| Culvert Height:             | 0               |
| Culvert Width:              | 0               |
| Culvert Shape:              | Round           |
| <b>Culvert Material:</b>    | СМР             |
| <b>Culvert Bottom Type:</b> | Engineered      |
| Culvert Issue:              | None            |
| Headwall Present:           | Yes             |
| <b>Headwall Condition:</b>  | Good            |
| Headwall Material:          | Stone           |
| Wingwall Present:           | No              |
| Wingwall Material:          | None            |
| Wingwall Length:            | 0               |
| Wingwall Condition:         | None            |
| Scouring:                   | No              |
| High Water Signs:           | No              |
| Inspection Notes:           | 0               |

| Visible Sediment:      | No     |
|------------------------|--------|
| Screened In:           | No     |
| Closest Pole:          | None   |
| Weather Condition:     | Clear  |
| Stream Condition:      | Good   |
| Pavement Condition:    | Good   |
| Roadway Sags:          | No     |
| Depth of Fill          | 144    |
| Side Slopes            | Sloped |
| Underground Utilities: | No     |
|                        |        |