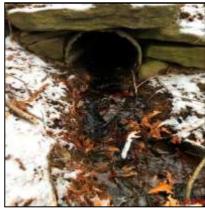

# Town of Pelham, Massachusetts

Date: June 3, 2019

**Date of Inspections: Winter 2018** 

This page left intentionally blank

|                             | ,                      |
|-----------------------------|------------------------|
| Outfall ID:                 | CUL-109-I              |
| Street Name:                | BUFFUM ROAD            |
| Inlet/Outlet                | Inlet                  |
| Inspection Date:            | 12/12/2018             |
| <b>Culvert Condition:</b>   | Poor                   |
| <b>Culvert Diameter:</b>    | 28                     |
| Culvert Height:             | 0                      |
| <b>Culvert Width:</b>       | 0                      |
| Culvert Shape:              | Round                  |
| <b>Culvert Material:</b>    | СМР                    |
| <b>Culvert Bottom Type:</b> | Engineered             |
| Culvert Issue:              | Pipe invert rusted out |
| Headwall Present:           | Yes                    |
| <b>Headwall Condition:</b>  | Fair                   |
| Headwall Material:          | Stone                  |
| Wingwall Present:           | Yes                    |
| Wingwall Material:          | Stone                  |
| Wingwall Length:            | 70                     |
| Wingwall Condition:         | Fair                   |
| Scouring:                   | No                     |
| High Water Signs:           | No                     |
| Inspection Notes:           | 0                      |

| Outfall ID:                                                                                                                        | CUL-109-O                        |
|------------------------------------------------------------------------------------------------------------------------------------|----------------------------------|
| Street Name:                                                                                                                       | BUFFUM ROAD                      |
| Inlet/Outlet                                                                                                                       | Outlet                           |
| Inspection Date:                                                                                                                   | 12/12/2018                       |
| <b>Culvert Condition:</b>                                                                                                          | Poor                             |
| <b>Culvert Diameter:</b>                                                                                                           | 28                               |
| Culvert Height:                                                                                                                    | 0                                |
| Culvert Width:                                                                                                                     | 0                                |
| Culvert Shape:                                                                                                                     | Round                            |
| <b>Culvert Material:</b>                                                                                                           | СМР                              |
| <b>Culvert Bottom Type:</b>                                                                                                        | Engineered                       |
|                                                                                                                                    |                                  |
| Culvert Issue:                                                                                                                     | Pipe invert rusted out           |
| Culvert Issue:<br>Headwall Present:                                                                                                | Pipe invert rusted out<br>Yes    |
|                                                                                                                                    |                                  |
| Headwall Present:                                                                                                                  | Yes                              |
| Headwall Present:<br>Headwall Condition:                                                                                           | Yes<br>Fair                      |
| Headwall Present:<br>Headwall Condition:<br>Headwall Material:                                                                     | Yes<br>Fair<br>Stone             |
| Headwall Present: Headwall Condition: Headwall Material: Wingwall Present:                                                         | Yes Fair Stone Yes               |
| Headwall Present: Headwall Condition: Headwall Material: Wingwall Present: Wingwall Material:                                      | Yes Fair Stone Yes Stone         |
| Headwall Present: Headwall Condition: Headwall Material: Wingwall Present: Wingwall Material: Wingwall Length:                     | Yes Fair Stone Yes Stone 70      |
| Headwall Present: Headwall Condition: Headwall Material: Wingwall Present: Wingwall Material: Wingwall Length: Wingwall Condition: | Yes Fair Stone Yes Stone 70 Fair |