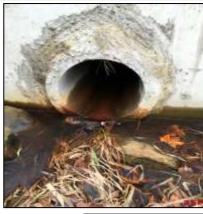

| Outfall ID:                                                                                                                        | CUL-109-O                        |
|------------------------------------------------------------------------------------------------------------------------------------|----------------------------------|
| Street Name:                                                                                                                       | BUFFUM ROAD                      |
| Inlet/Outlet                                                                                                                       | Outlet                           |
| Inspection Date:                                                                                                                   | 12/12/2018                       |
| <b>Culvert Condition:</b>                                                                                                          | Poor                             |
| <b>Culvert Diameter:</b>                                                                                                           | 28                               |
| Culvert Height:                                                                                                                    | 0                                |
| Culvert Width:                                                                                                                     | 0                                |
| Culvert Shape:                                                                                                                     | Round                            |
| <b>Culvert Material:</b>                                                                                                           | СМР                              |
| <b>Culvert Bottom Type:</b>                                                                                                        | Engineered                       |
|                                                                                                                                    |                                  |
| Culvert Issue:                                                                                                                     | Pipe invert rusted out           |
| Culvert Issue:<br>Headwall Present:                                                                                                | Pipe invert rusted out<br>Yes    |
|                                                                                                                                    |                                  |
| Headwall Present:                                                                                                                  | Yes                              |
| Headwall Present:<br>Headwall Condition:                                                                                           | Yes<br>Fair                      |
| Headwall Present:<br>Headwall Condition:<br>Headwall Material:                                                                     | Yes<br>Fair<br>Stone             |
| Headwall Present: Headwall Condition: Headwall Material: Wingwall Present:                                                         | Yes Fair Stone Yes               |
| Headwall Present: Headwall Condition: Headwall Material: Wingwall Present: Wingwall Material:                                      | Yes Fair Stone Yes Stone         |
| Headwall Present: Headwall Condition: Headwall Material: Wingwall Present: Wingwall Material: Wingwall Length:                     | Yes Fair Stone Yes Stone 70      |
| Headwall Present: Headwall Condition: Headwall Material: Wingwall Present: Wingwall Material: Wingwall Length: Wingwall Condition: | Yes Fair Stone Yes Stone 70 Fair |

| 10 mm                         |        |
|-------------------------------|--------|
| Visible Sediment:             | No     |
| Screened In:                  | No     |
| Closest Pole:                 | 29     |
| Weather Condition:            | Clear  |
| Stream Condition:             | Good   |
| Pavement Condition:           | Good   |
| Roadway Sags:                 | No     |
| Depth of Fill                 | 12     |
| Side Slopes                   | Sloped |
| <b>Underground Utilities:</b> | No     |
|                               |        |