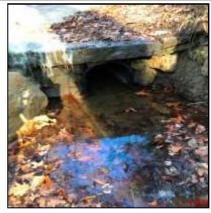

# Town of Pelham, Massachusetts

Date: June 3, 2019

**Date of Inspections: Winter 2018** 

This page left intentionally blank

|                             | ,                      |
|-----------------------------|------------------------|
| Outfall ID:                 | CUL-109-I              |
| Street Name:                | BUFFUM ROAD            |
| Inlet/Outlet                | Inlet                  |
| Inspection Date:            | 12/12/2018             |
| <b>Culvert Condition:</b>   | Poor                   |
| <b>Culvert Diameter:</b>    | 28                     |
| Culvert Height:             | 0                      |
| <b>Culvert Width:</b>       | 0                      |
| Culvert Shape:              | Round                  |
| <b>Culvert Material:</b>    | СМР                    |
| <b>Culvert Bottom Type:</b> | Engineered             |
| Culvert Issue:              | Pipe invert rusted out |
| Headwall Present:           | Yes                    |
| <b>Headwall Condition:</b>  | Fair                   |
| Headwall Material:          | Stone                  |
| Wingwall Present:           | Yes                    |
| Wingwall Material:          | Stone                  |
| Wingwall Length:            | 70                     |
| Wingwall Condition:         | Fair                   |
| Scouring:                   | No                     |
| High Water Signs:           | No                     |
| Inspection Notes:           | 0                      |

| Screened In:  Closest Pole:  Weather Condition:  Stream Condition:  Good  Pavement Condition:  Good  Roadway Sags:  No  Depth of Fill  Side Slopes  Underground Utilities:  No | Visible Sediment:      | No     |
|--------------------------------------------------------------------------------------------------------------------------------------------------------------------------------|------------------------|--------|
| Weather Condition:  Clear  Stream Condition:  Good  Pavement Condition:  Good  Roadway Sags:  No  Depth of Fill  12  Sloped                                                    | Screened In:           | No     |
| Stream Condition: Good  Pavement Condition: Good  Roadway Sags: No  Depth of Fill 12  Side Slopes Sloped                                                                       | Closest Pole:          | 29     |
| Pavement Condition: Good  Roadway Sags: No  Depth of Fill 12  Side Slopes Sloped                                                                                               | Weather Condition:     | Clear  |
| Roadway Sags: No  Depth of Fill 12  Side Slopes Sloped                                                                                                                         | Stream Condition:      | Good   |
| Depth of Fill 12 Side Slopes Sloped                                                                                                                                            | Pavement Condition:    | Good   |
| Side Slopes Sloped                                                                                                                                                             | Roadway Sags:          | No     |
| '                                                                                                                                                                              | Depth of Fill          | 12     |
| Underground Utilities: No                                                                                                                                                      | Side Slopes            | Sloped |
|                                                                                                                                                                                | Underground Utilities: | No     |