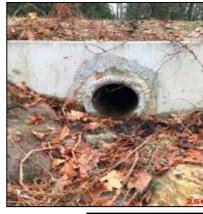

| Outfall ID:                                                                                                                        | CUL-109-O                        |
|------------------------------------------------------------------------------------------------------------------------------------|----------------------------------|
| Street Name:                                                                                                                       | BUFFUM ROAD                      |
| Inlet/Outlet                                                                                                                       | Outlet                           |
| Inspection Date:                                                                                                                   | 12/12/2018                       |
| <b>Culvert Condition:</b>                                                                                                          | Poor                             |
| <b>Culvert Diameter:</b>                                                                                                           | 28                               |
| Culvert Height:                                                                                                                    | 0                                |
| Culvert Width:                                                                                                                     | 0                                |
| Culvert Shape:                                                                                                                     | Round                            |
| <b>Culvert Material:</b>                                                                                                           | СМР                              |
| <b>Culvert Bottom Type:</b>                                                                                                        | Engineered                       |
|                                                                                                                                    |                                  |
| Culvert Issue:                                                                                                                     | Pipe invert rusted out           |
| Culvert Issue:<br>Headwall Present:                                                                                                | Pipe invert rusted out<br>Yes    |
|                                                                                                                                    |                                  |
| Headwall Present:                                                                                                                  | Yes                              |
| Headwall Present:<br>Headwall Condition:                                                                                           | Yes<br>Fair                      |
| Headwall Present:<br>Headwall Condition:<br>Headwall Material:                                                                     | Yes<br>Fair<br>Stone             |
| Headwall Present: Headwall Condition: Headwall Material: Wingwall Present:                                                         | Yes Fair Stone Yes               |
| Headwall Present: Headwall Condition: Headwall Material: Wingwall Present: Wingwall Material:                                      | Yes Fair Stone Yes Stone         |
| Headwall Present: Headwall Condition: Headwall Material: Wingwall Present: Wingwall Material: Wingwall Length:                     | Yes Fair Stone Yes Stone 70      |
| Headwall Present: Headwall Condition: Headwall Material: Wingwall Present: Wingwall Material: Wingwall Length: Wingwall Condition: | Yes Fair Stone Yes Stone 70 Fair |