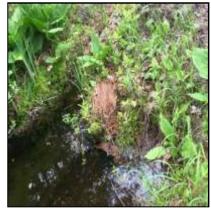

| Outfall ID:                 | CUL-110-I       |
|-----------------------------|-----------------|
| Street Name:                | SHUTESBURY ROAD |
| Inlet/Outlet                | Inlet           |
| Inspection Date:            | 12/13/2018      |
| <b>Culvert Condition:</b>   | Good            |
| <b>Culvert Diameter:</b>    | 36              |
| Culvert Height:             | 0               |
| Culvert Width:              | 0               |
| Culvert Shape:              | Round           |
| <b>Culvert Material:</b>    | СМР             |
| <b>Culvert Bottom Type:</b> | Engineered      |
| Culvert Issue:              | None            |
| Headwall Present:           | Yes             |
| <b>Headwall Condition:</b>  | Good            |
| Headwall Material:          | Stone           |
| Wingwall Present:           | No              |
| Wingwall Material:          | None            |
| Wingwall Length:            | 0               |
| Wingwall Condition:         | None            |
| Scouring:                   | No              |
| High Water Signs:           | No              |
| Inspection Notes:           | 0               |

| Visible Sediment:      | No     |
|------------------------|--------|
| Screened In:           | No     |
| Closest Pole:          | None   |
| Weather Condition:     | Clear  |
| Stream Condition:      | Good   |
| Pavement Condition:    | Good   |
| Roadway Sags:          | No     |
| Depth of Fill          | 144    |
| Side Slopes            | Sloped |
| Underground Utilities: | No     |
|                        |        |