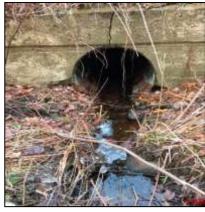

| Outfall ID:                 | CUL-111-I   |
|-----------------------------|-------------|
| Street Name:                | BUFFUM ROAD |
| Inlet/Outlet                | Inlet       |
| Inspection Date:            | 12/12/2018  |
| <b>Culvert Condition:</b>   | Poor        |
| <b>Culvert Diameter:</b>    | 12          |
| Culvert Height:             | 0           |
| Culvert Width:              | 0           |
| Culvert Shape:              | Round       |
| <b>Culvert Material:</b>    | СМР         |
| <b>Culvert Bottom Type:</b> | Engineered  |
| Culvert Issue:              | None        |
| Headwall Present:           | Yes         |
| Headwall Condition:         | Good        |
| Headwall Material:          | Stone       |
| Wingwall Present:           | Yes         |
| Wingwall Material:          | Stone       |
| Wingwall Length:            | 36          |
| Wingwall Condition:         | Good        |
| Scouring:                   | No          |
| High Water Signs:           | No          |
| Inspection Notes:           | 0           |

| Visible Sediment:             | No     |
|-------------------------------|--------|
| Screened In:                  | No     |
| Closest Pole:                 | 7      |
| Weather Condition:            | Clear  |
| Stream Condition:             | Good   |
| <b>Pavement Condition:</b>    | Good   |
| Roadway Sags:                 | No     |
| Depth of Fill                 | 24     |
| Side Slopes                   | Sloped |
| <b>Underground Utilities:</b> | No     |
|                               |        |

| Outfall ID:                 | CUL-111-0              |
|-----------------------------|------------------------|
| Street Name:                | BUFFUM ROAD            |
| Inlet/Outlet                | Outlet                 |
| Inspection Date:            | 12/12/2018             |
| <b>Culvert Condition:</b>   | Poor                   |
| <b>Culvert Diameter:</b>    | 12                     |
| Culvert Height:             | 0                      |
| Culvert Width:              | 0                      |
| Culvert Shape:              | Round                  |
| <b>Culvert Material:</b>    | СМР                    |
| <b>Culvert Bottom Type:</b> | Engineered             |
| Culvert Issue:              | Pipe bottom rusted out |
| Headwall Present:           | No                     |
| Headwall Condition:         | None                   |
| Headwall Material:          | None                   |
| Wingwall Present:           | No                     |
| Wingwall Material:          | None                   |
| Wingwall Length:            | 0                      |
| Wingwall Condition:         | None                   |
| Scouring:                   | No                     |
| High Water Signs:           | No                     |
| Inspection Notes:           | 0                      |

| Visible Sediment:             | No     |
|-------------------------------|--------|
| Screened In:                  | No     |
| Closest Pole:                 | 27     |
| Weather Condition:            | Clear  |
| Stream Condition:             | Good   |
| <b>Pavement Condition:</b>    | Good   |
| Roadway Sags:                 | No     |
| Depth of Fill                 | 24     |
| Side Slopes                   | Sloped |
| <b>Underground Utilities:</b> | No     |
|                               |        |