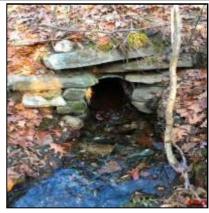

# Town of Pelham, Massachusetts

Date: June 3, 2019

**Date of Inspections: Winter 2018** 

This page left intentionally blank

|                             | ,                      |
|-----------------------------|------------------------|
| Outfall ID:                 | CUL-109-I              |
| Street Name:                | BUFFUM ROAD            |
| Inlet/Outlet                | Inlet                  |
| Inspection Date:            | 12/12/2018             |
| <b>Culvert Condition:</b>   | Poor                   |
| <b>Culvert Diameter:</b>    | 28                     |
| Culvert Height:             | 0                      |
| <b>Culvert Width:</b>       | 0                      |
| Culvert Shape:              | Round                  |
| <b>Culvert Material:</b>    | СМР                    |
| <b>Culvert Bottom Type:</b> | Engineered             |
| Culvert Issue:              | Pipe invert rusted out |
| Headwall Present:           | Yes                    |
| <b>Headwall Condition:</b>  | Fair                   |
| Headwall Material:          | Stone                  |
| Wingwall Present:           | Yes                    |
| Wingwall Material:          | Stone                  |
| Wingwall Length:            | 70                     |
| Wingwall Condition:         | Fair                   |
| Scouring:                   | No                     |
| High Water Signs:           | No                     |
| Inspection Notes:           | 0                      |

| Screened In:  Closest Pole:  Weather Condition:  Stream Condition:  Good  Pavement Condition:  Good  Roadway Sags:  No  Depth of Fill  Side Slopes  Underground Utilities:  No | Visible Sediment:      | No     |
|--------------------------------------------------------------------------------------------------------------------------------------------------------------------------------|------------------------|--------|
| Weather Condition:  Clear  Stream Condition:  Good  Pavement Condition:  Good  Roadway Sags:  No  Depth of Fill  12  Sloped                                                    | Screened In:           | No     |
| Stream Condition: Good  Pavement Condition: Good  Roadway Sags: No  Depth of Fill 12  Side Slopes Sloped                                                                       | Closest Pole:          | 29     |
| Pavement Condition: Good  Roadway Sags: No  Depth of Fill 12  Side Slopes Sloped                                                                                               | Weather Condition:     | Clear  |
| Roadway Sags: No  Depth of Fill 12  Side Slopes Sloped                                                                                                                         | Stream Condition:      | Good   |
| Depth of Fill 12 Side Slopes Sloped                                                                                                                                            | Pavement Condition:    | Good   |
| Side Slopes Sloped                                                                                                                                                             | Roadway Sags:          | No     |
| '                                                                                                                                                                              | Depth of Fill          | 12     |
| Underground Utilities: No                                                                                                                                                      | Side Slopes            | Sloped |
|                                                                                                                                                                                | Underground Utilities: | No     |