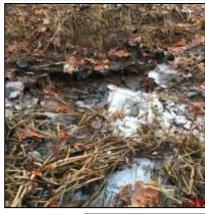

| Outfall ID:                 | CUL-110-0       |
|-----------------------------|-----------------|
| Street Name:                | SHUTESBURY ROAD |
| Inlet/Outlet                | Outlet          |
| Inspection Date:            | 12/13/2018      |
| <b>Culvert Condition:</b>   | Good            |
| <b>Culvert Diameter:</b>    | 36              |
| Culvert Height:             | 0               |
| Culvert Width:              | 0               |
| Culvert Shape:              | Round           |
| <b>Culvert Material:</b>    | СМР             |
| <b>Culvert Bottom Type:</b> | Engineered      |
| Culvert Issue:              | None            |
| Headwall Present:           | Yes             |
| <b>Headwall Condition:</b>  | Good            |
| Headwall Material:          | Stone           |
| Wingwall Present:           | No              |
| Wingwall Material:          | None            |
| Wingwall Length:            | 0               |
| Wingwall Condition:         | None            |
| Scouring:                   | No              |
| High Water Signs:           | No              |
| Inspection Notes:           | 0               |

| Visible Sediment:      | No     |
|------------------------|--------|
| Screened In:           | No     |
| Closest Pole:          | None   |
| Weather Condition:     | Clear  |
| Stream Condition:      | Good   |
| Pavement Condition:    | Good   |
| Roadway Sags:          | No     |
| Depth of Fill          | 144    |
| Side Slopes            | Sloped |
| Underground Utilities: | No     |
|                        |        |