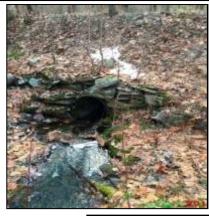

### **Stormwater Mapping - Culvert Inspections**

|                             | <u> </u>                            |                                      |
|-----------------------------|-------------------------------------|--------------------------------------|
| Outfall ID:                 | CUL-125-I                           | 1000年,以上1000年                        |
| Street Name:                | BUFFUM ROAD                         | 1.00                                 |
| Inlet/Outlet                | Inlet                               |                                      |
| Inspection Date:            | 12/12/2018                          |                                      |
| <b>Culvert Condition:</b>   | Good                                |                                      |
| <b>Culvert Diameter:</b>    | 0                                   |                                      |
| Culvert Height:             | 60                                  |                                      |
| Culvert Width:              | 60                                  |                                      |
| Culvert Shape:              | Irregular                           |                                      |
| <b>Culvert Material:</b>    | OTHER                               |                                      |
| <b>Culvert Bottom Type:</b> | Natural                             | (学) (学) (学)                          |
| Culvert Issue:              | None                                | Visible Sediment:                    |
| Headwall Present:           | No                                  | Screened In:                         |
| <b>Headwall Condition:</b>  | None                                | Closest Pole:                        |
| Headwall Material:          | None                                | Weather Condition:                   |
| Wingwall Present:           | No                                  | Stream Condition:                    |
| Wingwall Material:          | None                                | Pavement Condition:                  |
| Wingwall Length:            | 0                                   | Roadway Sags:                        |
| Wingwall Condition:         | None                                | Depth of Fill                        |
| Scouring:                   | No                                  | Side Slopes                          |
| High Water Signs:           | No                                  | Underground Utilities:               |
| Inspection Notes:           | Stone culvert, 60" in upstream side | e, pipe ends halfway through culvert |

| Outfall ID:                 | CUL-125-0   |
|-----------------------------|-------------|
| Street Name:                | BUFFUM ROAD |
| Inlet/Outlet                | Outlet      |
| Inspection Date:            | 12/12/2018  |
| <b>Culvert Condition:</b>   | Good        |
| <b>Culvert Diameter:</b>    | 0           |
| Culvert Height:             | 60          |
| <b>Culvert Width:</b>       | 60          |
| <b>Culvert Shape:</b>       | Irregular   |
| <b>Culvert Material:</b>    | OTHER       |
| <b>Culvert Bottom Type:</b> | Natural     |
| Culvert Issue:              | None        |
| Headwall Present:           | No          |
| <b>Headwall Condition:</b>  | None        |
| Headwall Material:          | None        |
| Wingwall Present:           | No          |
| Wingwall Material:          | None        |
| Wingwall Length:            | 0           |
| Wingwall Condition:         | None        |
| Scouring:                   | No          |