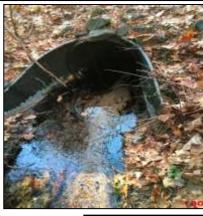

| Outfall ID:                                                                                                                        | CUL-109-O                        |
|------------------------------------------------------------------------------------------------------------------------------------|----------------------------------|
| Street Name:                                                                                                                       | BUFFUM ROAD                      |
| Inlet/Outlet                                                                                                                       | Outlet                           |
| Inspection Date:                                                                                                                   | 12/12/2018                       |
| <b>Culvert Condition:</b>                                                                                                          | Poor                             |
| <b>Culvert Diameter:</b>                                                                                                           | 28                               |
| Culvert Height:                                                                                                                    | 0                                |
| Culvert Width:                                                                                                                     | 0                                |
| Culvert Shape:                                                                                                                     | Round                            |
| <b>Culvert Material:</b>                                                                                                           | СМР                              |
| <b>Culvert Bottom Type:</b>                                                                                                        | Engineered                       |
|                                                                                                                                    |                                  |
| Culvert Issue:                                                                                                                     | Pipe invert rusted out           |
| Culvert Issue:<br>Headwall Present:                                                                                                | Pipe invert rusted out<br>Yes    |
|                                                                                                                                    |                                  |
| Headwall Present:                                                                                                                  | Yes                              |
| Headwall Present:<br>Headwall Condition:                                                                                           | Yes<br>Fair                      |
| Headwall Present:<br>Headwall Condition:<br>Headwall Material:                                                                     | Yes<br>Fair<br>Stone             |
| Headwall Present: Headwall Condition: Headwall Material: Wingwall Present:                                                         | Yes Fair Stone Yes               |
| Headwall Present: Headwall Condition: Headwall Material: Wingwall Present: Wingwall Material:                                      | Yes Fair Stone Yes Stone         |
| Headwall Present: Headwall Condition: Headwall Material: Wingwall Present: Wingwall Material: Wingwall Length:                     | Yes Fair Stone Yes Stone 70      |
| Headwall Present: Headwall Condition: Headwall Material: Wingwall Present: Wingwall Material: Wingwall Length: Wingwall Condition: | Yes Fair Stone Yes Stone 70 Fair |

| 10 mm                         |        |
|-------------------------------|--------|
| Visible Sediment:             | No     |
| Screened In:                  | No     |
| Closest Pole:                 | 29     |
| Weather Condition:            | Clear  |
| Stream Condition:             | Good   |
| Pavement Condition:           | Good   |
| Roadway Sags:                 | No     |
| Depth of Fill                 | 12     |
| Side Slopes                   | Sloped |
| <b>Underground Utilities:</b> | No     |
|                               |        |