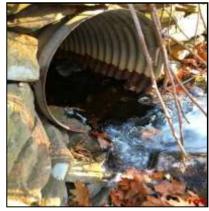

| Outfall ID:                                                                                                                        | CUL-109-O                        |
|------------------------------------------------------------------------------------------------------------------------------------|----------------------------------|
| Street Name:                                                                                                                       | BUFFUM ROAD                      |
| Inlet/Outlet                                                                                                                       | Outlet                           |
| Inspection Date:                                                                                                                   | 12/12/2018                       |
| <b>Culvert Condition:</b>                                                                                                          | Poor                             |
| <b>Culvert Diameter:</b>                                                                                                           | 28                               |
| Culvert Height:                                                                                                                    | 0                                |
| Culvert Width:                                                                                                                     | 0                                |
| Culvert Shape:                                                                                                                     | Round                            |
| <b>Culvert Material:</b>                                                                                                           | СМР                              |
| <b>Culvert Bottom Type:</b>                                                                                                        | Engineered                       |
|                                                                                                                                    |                                  |
| Culvert Issue:                                                                                                                     | Pipe invert rusted out           |
| Culvert Issue:<br>Headwall Present:                                                                                                | Pipe invert rusted out<br>Yes    |
|                                                                                                                                    |                                  |
| Headwall Present:                                                                                                                  | Yes                              |
| Headwall Present:<br>Headwall Condition:                                                                                           | Yes<br>Fair                      |
| Headwall Present:<br>Headwall Condition:<br>Headwall Material:                                                                     | Yes<br>Fair<br>Stone             |
| Headwall Present: Headwall Condition: Headwall Material: Wingwall Present:                                                         | Yes Fair Stone Yes               |
| Headwall Present: Headwall Condition: Headwall Material: Wingwall Present: Wingwall Material:                                      | Yes Fair Stone Yes Stone         |
| Headwall Present: Headwall Condition: Headwall Material: Wingwall Present: Wingwall Material: Wingwall Length:                     | Yes Fair Stone Yes Stone 70      |
| Headwall Present: Headwall Condition: Headwall Material: Wingwall Present: Wingwall Material: Wingwall Length: Wingwall Condition: | Yes Fair Stone Yes Stone 70 Fair |

| 10 mm                         |        |
|-------------------------------|--------|
| Visible Sediment:             | No     |
| Screened In:                  | No     |
| Closest Pole:                 | 29     |
| Weather Condition:            | Clear  |
| Stream Condition:             | Good   |
| Pavement Condition:           | Good   |
| Roadway Sags:                 | No     |
| Depth of Fill                 | 12     |
| Side Slopes                   | Sloped |
| <b>Underground Utilities:</b> | No     |
|                               |        |