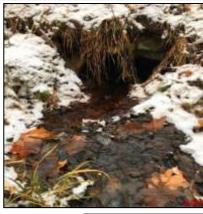

# Town of Pelham, Massachusetts

Date: June 3, 2019

**Date of Inspections: Winter 2018** 

This page left intentionally blank

|                             | ,                      |
|-----------------------------|------------------------|
| Outfall ID:                 | CUL-109-I              |
| Street Name:                | BUFFUM ROAD            |
| Inlet/Outlet                | Inlet                  |
| Inspection Date:            | 12/12/2018             |
| <b>Culvert Condition:</b>   | Poor                   |
| <b>Culvert Diameter:</b>    | 28                     |
| Culvert Height:             | 0                      |
| <b>Culvert Width:</b>       | 0                      |
| Culvert Shape:              | Round                  |
| <b>Culvert Material:</b>    | СМР                    |
| <b>Culvert Bottom Type:</b> | Engineered             |
| Culvert Issue:              | Pipe invert rusted out |
| Headwall Present:           | Yes                    |
| <b>Headwall Condition:</b>  | Fair                   |
| Headwall Material:          | Stone                  |
| Wingwall Present:           | Yes                    |
| Wingwall Material:          | Stone                  |
| Wingwall Length:            | 70                     |
| Wingwall Condition:         | Fair                   |
| Scouring:                   | No                     |
| High Water Signs:           | No                     |
| Inspection Notes:           | 0                      |

| Outfall ID:                                                                                                                        | CUL-109-O                        |
|------------------------------------------------------------------------------------------------------------------------------------|----------------------------------|
| Street Name:                                                                                                                       | BUFFUM ROAD                      |
| Inlet/Outlet                                                                                                                       | Outlet                           |
| Inspection Date:                                                                                                                   | 12/12/2018                       |
| <b>Culvert Condition:</b>                                                                                                          | Poor                             |
| <b>Culvert Diameter:</b>                                                                                                           | 28                               |
| Culvert Height:                                                                                                                    | 0                                |
| Culvert Width:                                                                                                                     | 0                                |
| Culvert Shape:                                                                                                                     | Round                            |
| <b>Culvert Material:</b>                                                                                                           | СМР                              |
| <b>Culvert Bottom Type:</b>                                                                                                        | Engineered                       |
|                                                                                                                                    |                                  |
| Culvert Issue:                                                                                                                     | Pipe invert rusted out           |
| Culvert Issue:<br>Headwall Present:                                                                                                | Pipe invert rusted out<br>Yes    |
|                                                                                                                                    |                                  |
| Headwall Present:                                                                                                                  | Yes                              |
| Headwall Present:<br>Headwall Condition:                                                                                           | Yes<br>Fair                      |
| Headwall Present:<br>Headwall Condition:<br>Headwall Material:                                                                     | Yes<br>Fair<br>Stone             |
| Headwall Present: Headwall Condition: Headwall Material: Wingwall Present:                                                         | Yes Fair Stone Yes               |
| Headwall Present: Headwall Condition: Headwall Material: Wingwall Present: Wingwall Material:                                      | Yes Fair Stone Yes Stone         |
| Headwall Present: Headwall Condition: Headwall Material: Wingwall Present: Wingwall Material: Wingwall Length:                     | Yes Fair Stone Yes Stone 70      |
| Headwall Present: Headwall Condition: Headwall Material: Wingwall Present: Wingwall Material: Wingwall Length: Wingwall Condition: | Yes Fair Stone Yes Stone 70 Fair |