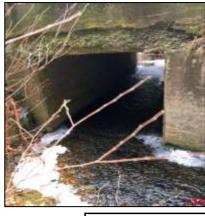

| Outfall ID:                 | CUL-110-0       |
|-----------------------------|-----------------|
| Street Name:                | SHUTESBURY ROAD |
| Inlet/Outlet                | Outlet          |
| Inspection Date:            | 12/13/2018      |
| <b>Culvert Condition:</b>   | Good            |
| <b>Culvert Diameter:</b>    | 36              |
| Culvert Height:             | 0               |
| Culvert Width:              | 0               |
| Culvert Shape:              | Round           |
| <b>Culvert Material:</b>    | СМР             |
| <b>Culvert Bottom Type:</b> | Engineered      |
| Culvert Issue:              | None            |
| Headwall Present:           | Yes             |
| <b>Headwall Condition:</b>  | Good            |
| Headwall Material:          | Stone           |
| Wingwall Present:           | No              |
| Wingwall Material:          | None            |
| Wingwall Length:            | 0               |
| Wingwall Condition:         | None            |
| Scouring:                   | No              |
| High Water Signs:           | No              |
| Inspection Notes:           | 0               |

| Visible Sediment:      | No     |
|------------------------|--------|
| Screened In:           | No     |
| Closest Pole:          | None   |
| Weather Condition:     | Clear  |
| Stream Condition:      | Good   |
| Pavement Condition:    | Good   |
| Roadway Sags:          | No     |
| Depth of Fill          | 144    |
| Side Slopes            | Sloped |
| Underground Utilities: | No     |
|                        |        |