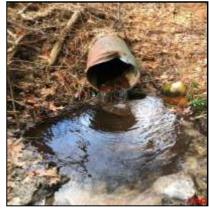

# Town of Pelham, Massachusetts

Date: June 3, 2019

**Date of Inspections: Winter 2018** 

This page left intentionally blank

|                             | ,                      |
|-----------------------------|------------------------|
| Outfall ID:                 | CUL-109-I              |
| Street Name:                | BUFFUM ROAD            |
| Inlet/Outlet                | Inlet                  |
| Inspection Date:            | 12/12/2018             |
| <b>Culvert Condition:</b>   | Poor                   |
| <b>Culvert Diameter:</b>    | 28                     |
| Culvert Height:             | 0                      |
| <b>Culvert Width:</b>       | 0                      |
| Culvert Shape:              | Round                  |
| <b>Culvert Material:</b>    | СМР                    |
| <b>Culvert Bottom Type:</b> | Engineered             |
| Culvert Issue:              | Pipe invert rusted out |
| Headwall Present:           | Yes                    |
| <b>Headwall Condition:</b>  | Fair                   |
| Headwall Material:          | Stone                  |
| Wingwall Present:           | Yes                    |
| Wingwall Material:          | Stone                  |
| Wingwall Length:            | 70                     |
| Wingwall Condition:         | Fair                   |
| Scouring:                   | No                     |
| High Water Signs:           | No                     |
| Inspection Notes:           | 0                      |

| Outfall ID:                                                                                                                        | CUL-109-O                        |
|------------------------------------------------------------------------------------------------------------------------------------|----------------------------------|
| Street Name:                                                                                                                       | BUFFUM ROAD                      |
| Inlet/Outlet                                                                                                                       | Outlet                           |
| Inspection Date:                                                                                                                   | 12/12/2018                       |
| <b>Culvert Condition:</b>                                                                                                          | Poor                             |
| <b>Culvert Diameter:</b>                                                                                                           | 28                               |
| Culvert Height:                                                                                                                    | 0                                |
| Culvert Width:                                                                                                                     | 0                                |
| Culvert Shape:                                                                                                                     | Round                            |
| <b>Culvert Material:</b>                                                                                                           | СМР                              |
| <b>Culvert Bottom Type:</b>                                                                                                        | Engineered                       |
|                                                                                                                                    |                                  |
| Culvert Issue:                                                                                                                     | Pipe invert rusted out           |
| Culvert Issue:<br>Headwall Present:                                                                                                | Pipe invert rusted out<br>Yes    |
|                                                                                                                                    |                                  |
| Headwall Present:                                                                                                                  | Yes                              |
| Headwall Present:<br>Headwall Condition:                                                                                           | Yes<br>Fair                      |
| Headwall Present:<br>Headwall Condition:<br>Headwall Material:                                                                     | Yes<br>Fair<br>Stone             |
| Headwall Present: Headwall Condition: Headwall Material: Wingwall Present:                                                         | Yes Fair Stone Yes               |
| Headwall Present: Headwall Condition: Headwall Material: Wingwall Present: Wingwall Material:                                      | Yes Fair Stone Yes Stone         |
| Headwall Present: Headwall Condition: Headwall Material: Wingwall Present: Wingwall Material: Wingwall Length:                     | Yes Fair Stone Yes Stone 70      |
| Headwall Present: Headwall Condition: Headwall Material: Wingwall Present: Wingwall Material: Wingwall Length: Wingwall Condition: | Yes Fair Stone Yes Stone 70 Fair |