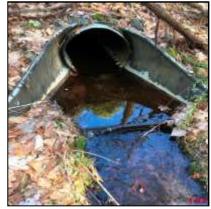

# Town of Pelham, Massachusetts

Date: June 3, 2019

**Date of Inspections: Winter 2018** 

This page left intentionally blank

|                             | ,                      |
|-----------------------------|------------------------|
| Outfall ID:                 | CUL-109-I              |
| Street Name:                | BUFFUM ROAD            |
| Inlet/Outlet                | Inlet                  |
| Inspection Date:            | 12/12/2018             |
| <b>Culvert Condition:</b>   | Poor                   |
| <b>Culvert Diameter:</b>    | 28                     |
| Culvert Height:             | 0                      |
| <b>Culvert Width:</b>       | 0                      |
| Culvert Shape:              | Round                  |
| <b>Culvert Material:</b>    | СМР                    |
| <b>Culvert Bottom Type:</b> | Engineered             |
| Culvert Issue:              | Pipe invert rusted out |
| Headwall Present:           | Yes                    |
| <b>Headwall Condition:</b>  | Fair                   |
| Headwall Material:          | Stone                  |
| Wingwall Present:           | Yes                    |
| Wingwall Material:          | Stone                  |
| Wingwall Length:            | 70                     |
| Wingwall Condition:         | Fair                   |
| Scouring:                   | No                     |
| High Water Signs:           | No                     |
| Inspection Notes:           | 0                      |

| Screened In:  Closest Pole:  Weather Condition:  Stream Condition:  Good  Pavement Condition:  Good  Roadway Sags:  No  Depth of Fill  Side Slopes  Underground Utilities:  No | Visible Sediment:      | No     |
|--------------------------------------------------------------------------------------------------------------------------------------------------------------------------------|------------------------|--------|
| Weather Condition:  Clear  Stream Condition:  Good  Pavement Condition:  Good  Roadway Sags:  No  Depth of Fill  12  Sloped                                                    | Screened In:           | No     |
| Stream Condition: Good  Pavement Condition: Good  Roadway Sags: No  Depth of Fill 12  Side Slopes Sloped                                                                       | Closest Pole:          | 29     |
| Pavement Condition: Good  Roadway Sags: No  Depth of Fill 12  Side Slopes Sloped                                                                                               | Weather Condition:     | Clear  |
| Roadway Sags: No  Depth of Fill 12  Side Slopes Sloped                                                                                                                         | Stream Condition:      | Good   |
| Depth of Fill 12 Side Slopes Sloped                                                                                                                                            | Pavement Condition:    | Good   |
| Side Slopes Sloped                                                                                                                                                             | Roadway Sags:          | No     |
| '                                                                                                                                                                              | Depth of Fill          | 12     |
| Underground Utilities: No                                                                                                                                                      | Side Slopes            | Sloped |
|                                                                                                                                                                                | Underground Utilities: | No     |