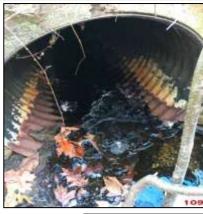

# Town of Pelham, Massachusetts

Date: June 3, 2019

**Date of Inspections: Winter 2018** 

This page left intentionally blank

|                             | ,                      |
|-----------------------------|------------------------|
| Outfall ID:                 | CUL-109-I              |
| Street Name:                | BUFFUM ROAD            |
| Inlet/Outlet                | Inlet                  |
| Inspection Date:            | 12/12/2018             |
| <b>Culvert Condition:</b>   | Poor                   |
| <b>Culvert Diameter:</b>    | 28                     |
| Culvert Height:             | 0                      |
| <b>Culvert Width:</b>       | 0                      |
| Culvert Shape:              | Round                  |
| <b>Culvert Material:</b>    | СМР                    |
| <b>Culvert Bottom Type:</b> | Engineered             |
| Culvert Issue:              | Pipe invert rusted out |
| Headwall Present:           | Yes                    |
| <b>Headwall Condition:</b>  | Fair                   |
| Headwall Material:          | Stone                  |
| Wingwall Present:           | Yes                    |
| Wingwall Material:          | Stone                  |
| Wingwall Length:            | 70                     |
| Wingwall Condition:         | Fair                   |
| Scouring:                   | No                     |
| High Water Signs:           | No                     |
| Inspection Notes:           | 0                      |

| Screened In:  Closest Pole:  Weather Condition:  Stream Condition:  Good  Pavement Condition:  Good  Roadway Sags:  No  Depth of Fill  Side Slopes  Underground Utilities:  No | Visible Sediment:      | No     |
|--------------------------------------------------------------------------------------------------------------------------------------------------------------------------------|------------------------|--------|
| Weather Condition:  Clear  Stream Condition:  Good  Pavement Condition:  Good  Roadway Sags:  No  Depth of Fill  12  Sloped                                                    | Screened In:           | No     |
| Stream Condition: Good  Pavement Condition: Good  Roadway Sags: No  Depth of Fill 12  Side Slopes Sloped                                                                       | Closest Pole:          | 29     |
| Pavement Condition: Good  Roadway Sags: No  Depth of Fill 12  Side Slopes Sloped                                                                                               | Weather Condition:     | Clear  |
| Roadway Sags: No  Depth of Fill 12  Side Slopes Sloped                                                                                                                         | Stream Condition:      | Good   |
| Depth of Fill 12 Side Slopes Sloped                                                                                                                                            | Pavement Condition:    | Good   |
| Side Slopes Sloped                                                                                                                                                             | Roadway Sags:          | No     |
| '                                                                                                                                                                              | Depth of Fill          | 12     |
| Underground Utilities: No                                                                                                                                                      | Side Slopes            | Sloped |
|                                                                                                                                                                                | Underground Utilities: | No     |