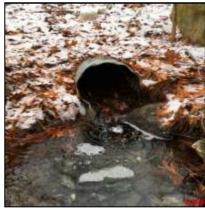

| Outfall ID:                                                                                                                        | CUL-109-O                        |
|------------------------------------------------------------------------------------------------------------------------------------|----------------------------------|
| Street Name:                                                                                                                       | BUFFUM ROAD                      |
| Inlet/Outlet                                                                                                                       | Outlet                           |
| Inspection Date:                                                                                                                   | 12/12/2018                       |
| <b>Culvert Condition:</b>                                                                                                          | Poor                             |
| <b>Culvert Diameter:</b>                                                                                                           | 28                               |
| Culvert Height:                                                                                                                    | 0                                |
| Culvert Width:                                                                                                                     | 0                                |
| Culvert Shape:                                                                                                                     | Round                            |
| <b>Culvert Material:</b>                                                                                                           | СМР                              |
| <b>Culvert Bottom Type:</b>                                                                                                        | Engineered                       |
|                                                                                                                                    |                                  |
| Culvert Issue:                                                                                                                     | Pipe invert rusted out           |
| Culvert Issue:<br>Headwall Present:                                                                                                | Pipe invert rusted out<br>Yes    |
|                                                                                                                                    |                                  |
| Headwall Present:                                                                                                                  | Yes                              |
| Headwall Present:<br>Headwall Condition:                                                                                           | Yes<br>Fair                      |
| Headwall Present:<br>Headwall Condition:<br>Headwall Material:                                                                     | Yes<br>Fair<br>Stone             |
| Headwall Present: Headwall Condition: Headwall Material: Wingwall Present:                                                         | Yes Fair Stone Yes               |
| Headwall Present: Headwall Condition: Headwall Material: Wingwall Present: Wingwall Material:                                      | Yes Fair Stone Yes Stone         |
| Headwall Present: Headwall Condition: Headwall Material: Wingwall Present: Wingwall Material: Wingwall Length:                     | Yes Fair Stone Yes Stone 70      |
| Headwall Present: Headwall Condition: Headwall Material: Wingwall Present: Wingwall Material: Wingwall Length: Wingwall Condition: | Yes Fair Stone Yes Stone 70 Fair |

| 10 mm                         |        |
|-------------------------------|--------|
| Visible Sediment:             | No     |
| Screened In:                  | No     |
| Closest Pole:                 | 29     |
| Weather Condition:            | Clear  |
| Stream Condition:             | Good   |
| Pavement Condition:           | Good   |
| Roadway Sags:                 | No     |
| Depth of Fill                 | 12     |
| Side Slopes                   | Sloped |
| <b>Underground Utilities:</b> | No     |
|                               |        |