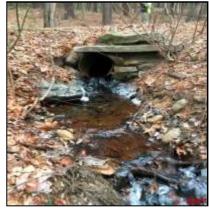

| Outfall ID:                                                                                                                        | CUL-109-O                        |
|------------------------------------------------------------------------------------------------------------------------------------|----------------------------------|
| Street Name:                                                                                                                       | BUFFUM ROAD                      |
| Inlet/Outlet                                                                                                                       | Outlet                           |
| Inspection Date:                                                                                                                   | 12/12/2018                       |
| <b>Culvert Condition:</b>                                                                                                          | Poor                             |
| <b>Culvert Diameter:</b>                                                                                                           | 28                               |
| Culvert Height:                                                                                                                    | 0                                |
| Culvert Width:                                                                                                                     | 0                                |
| Culvert Shape:                                                                                                                     | Round                            |
| <b>Culvert Material:</b>                                                                                                           | СМР                              |
| <b>Culvert Bottom Type:</b>                                                                                                        | Engineered                       |
|                                                                                                                                    |                                  |
| Culvert Issue:                                                                                                                     | Pipe invert rusted out           |
| Culvert Issue:<br>Headwall Present:                                                                                                | Pipe invert rusted out<br>Yes    |
|                                                                                                                                    |                                  |
| Headwall Present:                                                                                                                  | Yes                              |
| Headwall Present:<br>Headwall Condition:                                                                                           | Yes<br>Fair                      |
| Headwall Present:<br>Headwall Condition:<br>Headwall Material:                                                                     | Yes<br>Fair<br>Stone             |
| Headwall Present: Headwall Condition: Headwall Material: Wingwall Present:                                                         | Yes Fair Stone Yes               |
| Headwall Present: Headwall Condition: Headwall Material: Wingwall Present: Wingwall Material:                                      | Yes Fair Stone Yes Stone         |
| Headwall Present: Headwall Condition: Headwall Material: Wingwall Present: Wingwall Material: Wingwall Length:                     | Yes Fair Stone Yes Stone 70      |
| Headwall Present: Headwall Condition: Headwall Material: Wingwall Present: Wingwall Material: Wingwall Length: Wingwall Condition: | Yes Fair Stone Yes Stone 70 Fair |

| 10 mm                         |        |
|-------------------------------|--------|
| Visible Sediment:             | No     |
| Screened In:                  | No     |
| Closest Pole:                 | 29     |
| Weather Condition:            | Clear  |
| Stream Condition:             | Good   |
| Pavement Condition:           | Good   |
| Roadway Sags:                 | No     |
| Depth of Fill                 | 12     |
| Side Slopes                   | Sloped |
| <b>Underground Utilities:</b> | No     |
|                               |        |