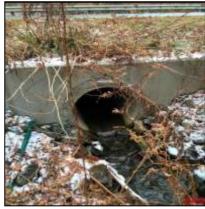

| Outfall ID:                 | CUL-111-I   |
|-----------------------------|-------------|
| Street Name:                | BUFFUM ROAD |
| Inlet/Outlet                | Inlet       |
| Inspection Date:            | 12/12/2018  |
| <b>Culvert Condition:</b>   | Poor        |
| <b>Culvert Diameter:</b>    | 12          |
| Culvert Height:             | 0           |
| Culvert Width:              | 0           |
| Culvert Shape:              | Round       |
| <b>Culvert Material:</b>    | СМР         |
| <b>Culvert Bottom Type:</b> | Engineered  |
| Culvert Issue:              | None        |
| Headwall Present:           | Yes         |
| Headwall Condition:         | Good        |
| Headwall Material:          | Stone       |
| Wingwall Present:           | Yes         |
| Wingwall Material:          | Stone       |
| Wingwall Length:            | 36          |
| Wingwall Condition:         | Good        |
| Scouring:                   | No          |
| High Water Signs:           | No          |
| Inspection Notes:           | 0           |

| Outfall ID:                 | CUL-111-0              |
|-----------------------------|------------------------|
| Street Name:                | BUFFUM ROAD            |
| Inlet/Outlet                | Outlet                 |
| Inspection Date:            | 12/12/2018             |
| <b>Culvert Condition:</b>   | Poor                   |
| <b>Culvert Diameter:</b>    | 12                     |
| Culvert Height:             | 0                      |
| Culvert Width:              | 0                      |
| Culvert Shape:              | Round                  |
| <b>Culvert Material:</b>    | СМР                    |
| <b>Culvert Bottom Type:</b> | Engineered             |
| Culvert Issue:              | Pipe bottom rusted out |
| Headwall Present:           | No                     |
| Headwall Condition:         | None                   |
| Headwall Material:          | None                   |
| Wingwall Present:           | No                     |
| Wingwall Material:          | None                   |
| Wingwall Length:            | 0                      |
| Wingwall Condition:         | None                   |
| Scouring:                   | No                     |
| High Water Signs:           | No                     |
| Inspection Notes:           | 0                      |