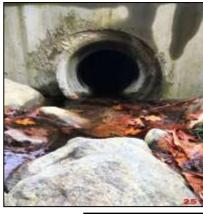

|                             | • .         |
|-----------------------------|-------------|
| Outfall ID:                 | CUL-112-I   |
| Street Name:                | BUFFUM ROAD |
| Inlet/Outlet                | Inlet       |
| Inspection Date:            | 12/12/2018  |
| <b>Culvert Condition:</b>   | Good        |
| <b>Culvert Diameter:</b>    | 0           |
| Culvert Height:             | 28          |
| <b>Culvert Width:</b>       | 40          |
| Culvert Shape:              | Other       |
| <b>Culvert Material:</b>    | CMP         |
| <b>Culvert Bottom Type:</b> | Engineered  |
| Culvert Issue:              | None        |
| Headwall Present:           | Yes         |
| <b>Headwall Condition:</b>  | Fair        |
| Headwall Material:          | Stone       |
| Wingwall Present:           | Yes         |
| Wingwall Material:          | Stone       |
| Wingwall Length:            | 24          |
| Wingwall Condition:         | Fair        |
| Scouring:                   | No          |
| High Water Signs:           | No          |
| Inspection Notes:           | 0           |

| Outfall ID:                 | CUL-112-0   |
|-----------------------------|-------------|
| Street Name:                | BUFFUM ROAD |
| Inlet/Outlet                | Outlet      |
| Inspection Date:            | 12/12/2018  |
| <b>Culvert Condition:</b>   | Good        |
| <b>Culvert Diameter:</b>    | 0           |
| Culvert Height:             | 28          |
| Culvert Width:              | 40          |
| Culvert Shape:              | Other       |
| <b>Culvert Material:</b>    | СМР         |
| <b>Culvert Bottom Type:</b> | Engineered  |
| Culvert Issue:              | None        |
| Headwall Present:           | Yes         |
| <b>Headwall Condition:</b>  | Fair        |
| Headwall Material:          | Stone       |
| Wingwall Present:           | No          |
| Wingwall Material:          | None        |
| Wingwall Length:            | 0           |
| Wingwall Condition:         | None        |
| Scouring:                   | No          |
| High Water Signs:           | No          |
| Inspection Notes:           | 0           |