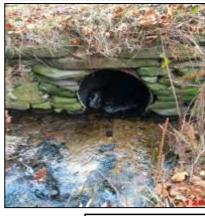

| Outfall ID:                 | CUL-110-0       |
|-----------------------------|-----------------|
| Street Name:                | SHUTESBURY ROAD |
| Inlet/Outlet                | Outlet          |
| Inspection Date:            | 12/13/2018      |
| <b>Culvert Condition:</b>   | Good            |
| <b>Culvert Diameter:</b>    | 36              |
| Culvert Height:             | 0               |
| Culvert Width:              | 0               |
| Culvert Shape:              | Round           |
| <b>Culvert Material:</b>    | СМР             |
| <b>Culvert Bottom Type:</b> | Engineered      |
| Culvert Issue:              | None            |
| Headwall Present:           | Yes             |
| <b>Headwall Condition:</b>  | Good            |
| Headwall Material:          | Stone           |
| Wingwall Present:           | No              |
| Wingwall Material:          | None            |
| Wingwall Length:            | 0               |
| Wingwall Condition:         | None            |
| Scouring:                   | No              |
| High Water Signs:           | No              |
| Inspection Notes:           | 0               |

| Visible Sediment:      | No     |
|------------------------|--------|
| Screened In:           | No     |
| Closest Pole:          | None   |
| Weather Condition:     | Clear  |
| Stream Condition:      | Good   |
| Pavement Condition:    | Good   |
| Roadway Sags:          | No     |
| Depth of Fill          | 144    |
| Side Slopes            | Sloped |
| Underground Utilities: | No     |
|                        |        |