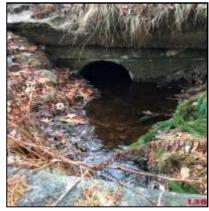

# Town of Pelham, Massachusetts

Date: June 3, 2019

**Date of Inspections: Winter 2018** 

This page left intentionally blank

|                             | ,                      |
|-----------------------------|------------------------|
| Outfall ID:                 | CUL-109-I              |
| Street Name:                | BUFFUM ROAD            |
| Inlet/Outlet                | Inlet                  |
| Inspection Date:            | 12/12/2018             |
| <b>Culvert Condition:</b>   | Poor                   |
| <b>Culvert Diameter:</b>    | 28                     |
| Culvert Height:             | 0                      |
| <b>Culvert Width:</b>       | 0                      |
| Culvert Shape:              | Round                  |
| <b>Culvert Material:</b>    | СМР                    |
| <b>Culvert Bottom Type:</b> | Engineered             |
| Culvert Issue:              | Pipe invert rusted out |
| Headwall Present:           | Yes                    |
| <b>Headwall Condition:</b>  | Fair                   |
| Headwall Material:          | Stone                  |
| Wingwall Present:           | Yes                    |
| Wingwall Material:          | Stone                  |
| Wingwall Length:            | 70                     |
| Wingwall Condition:         | Fair                   |
| Scouring:                   | No                     |
| High Water Signs:           | No                     |
| Inspection Notes:           | 0                      |

| Screened In:  Closest Pole:  Weather Condition:  Stream Condition:  Good  Pavement Condition:  Good  Roadway Sags:  No  Depth of Fill  Side Slopes  Underground Utilities:  No | Visible Sediment:      | No     |
|--------------------------------------------------------------------------------------------------------------------------------------------------------------------------------|------------------------|--------|
| Weather Condition:  Clear  Stream Condition:  Good  Pavement Condition:  Good  Roadway Sags:  No  Depth of Fill  12  Sloped                                                    | Screened In:           | No     |
| Stream Condition: Good  Pavement Condition: Good  Roadway Sags: No  Depth of Fill 12  Side Slopes Sloped                                                                       | Closest Pole:          | 29     |
| Pavement Condition: Good  Roadway Sags: No  Depth of Fill 12  Side Slopes Sloped                                                                                               | Weather Condition:     | Clear  |
| Roadway Sags: No  Depth of Fill 12  Side Slopes Sloped                                                                                                                         | Stream Condition:      | Good   |
| Depth of Fill 12 Side Slopes Sloped                                                                                                                                            | Pavement Condition:    | Good   |
| Side Slopes Sloped                                                                                                                                                             | Roadway Sags:          | No     |
| '                                                                                                                                                                              | Depth of Fill          | 12     |
| Underground Utilities: No                                                                                                                                                      | Side Slopes            | Sloped |
|                                                                                                                                                                                | Underground Utilities: | No     |