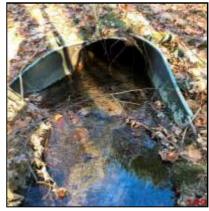

| Outfall ID:                 | CUL-110-I       |
|-----------------------------|-----------------|
| Street Name:                | SHUTESBURY ROAD |
| Inlet/Outlet                | Inlet           |
| Inspection Date:            | 12/13/2018      |
| <b>Culvert Condition:</b>   | Good            |
| <b>Culvert Diameter:</b>    | 36              |
| Culvert Height:             | 0               |
| Culvert Width:              | 0               |
| Culvert Shape:              | Round           |
| <b>Culvert Material:</b>    | СМР             |
| <b>Culvert Bottom Type:</b> | Engineered      |
| Culvert Issue:              | None            |
| Headwall Present:           | Yes             |
| <b>Headwall Condition:</b>  | Good            |
| Headwall Material:          | Stone           |
| Wingwall Present:           | No              |
| Wingwall Material:          | None            |
| Wingwall Length:            | 0               |
| Wingwall Condition:         | None            |
| Scouring:                   | No              |
| High Water Signs:           | No              |
| Inspection Notes:           | 0               |

| Visible Sediment:      | No     |
|------------------------|--------|
| Screened In:           | No     |
| Closest Pole:          | None   |
| Weather Condition:     | Clear  |
| Stream Condition:      | Good   |
| Pavement Condition:    | Good   |
| Roadway Sags:          | No     |
| Depth of Fill          | 144    |
| Side Slopes            | Sloped |
| Underground Utilities: | No     |
|                        |        |