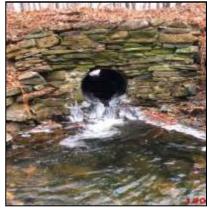

# Town of Pelham, Massachusetts

Date: June 3, 2019

**Date of Inspections: Winter 2018** 

This page left intentionally blank

|                             | ,                      |
|-----------------------------|------------------------|
| Outfall ID:                 | CUL-109-I              |
| Street Name:                | BUFFUM ROAD            |
| Inlet/Outlet                | Inlet                  |
| Inspection Date:            | 12/12/2018             |
| <b>Culvert Condition:</b>   | Poor                   |
| <b>Culvert Diameter:</b>    | 28                     |
| Culvert Height:             | 0                      |
| <b>Culvert Width:</b>       | 0                      |
| Culvert Shape:              | Round                  |
| <b>Culvert Material:</b>    | СМР                    |
| <b>Culvert Bottom Type:</b> | Engineered             |
| Culvert Issue:              | Pipe invert rusted out |
| Headwall Present:           | Yes                    |
| <b>Headwall Condition:</b>  | Fair                   |
| Headwall Material:          | Stone                  |
| Wingwall Present:           | Yes                    |
| Wingwall Material:          | Stone                  |
| Wingwall Length:            | 70                     |
| Wingwall Condition:         | Fair                   |
| Scouring:                   | No                     |
| High Water Signs:           | No                     |
| Inspection Notes:           | 0                      |

| Outfall ID:                                                                                                                        | CUL-109-O                        |
|------------------------------------------------------------------------------------------------------------------------------------|----------------------------------|
| Street Name:                                                                                                                       | BUFFUM ROAD                      |
| Inlet/Outlet                                                                                                                       | Outlet                           |
| Inspection Date:                                                                                                                   | 12/12/2018                       |
| <b>Culvert Condition:</b>                                                                                                          | Poor                             |
| <b>Culvert Diameter:</b>                                                                                                           | 28                               |
| Culvert Height:                                                                                                                    | 0                                |
| Culvert Width:                                                                                                                     | 0                                |
| Culvert Shape:                                                                                                                     | Round                            |
| <b>Culvert Material:</b>                                                                                                           | СМР                              |
| <b>Culvert Bottom Type:</b>                                                                                                        | Engineered                       |
|                                                                                                                                    |                                  |
| Culvert Issue:                                                                                                                     | Pipe invert rusted out           |
| Culvert Issue:<br>Headwall Present:                                                                                                | Pipe invert rusted out<br>Yes    |
|                                                                                                                                    |                                  |
| Headwall Present:                                                                                                                  | Yes                              |
| Headwall Present:<br>Headwall Condition:                                                                                           | Yes<br>Fair                      |
| Headwall Present:<br>Headwall Condition:<br>Headwall Material:                                                                     | Yes<br>Fair<br>Stone             |
| Headwall Present: Headwall Condition: Headwall Material: Wingwall Present:                                                         | Yes Fair Stone Yes               |
| Headwall Present: Headwall Condition: Headwall Material: Wingwall Present: Wingwall Material:                                      | Yes Fair Stone Yes Stone         |
| Headwall Present: Headwall Condition: Headwall Material: Wingwall Present: Wingwall Material: Wingwall Length:                     | Yes Fair Stone Yes Stone 70      |
| Headwall Present: Headwall Condition: Headwall Material: Wingwall Present: Wingwall Material: Wingwall Length: Wingwall Condition: | Yes Fair Stone Yes Stone 70 Fair |