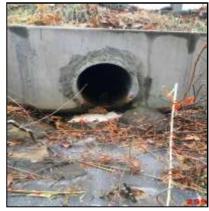

# Town of Pelham, Massachusetts

Date: June 3, 2019

**Date of Inspections: Winter 2018** 

This page left intentionally blank

|                             | ,                      |
|-----------------------------|------------------------|
| Outfall ID:                 | CUL-109-I              |
| Street Name:                | BUFFUM ROAD            |
| Inlet/Outlet                | Inlet                  |
| Inspection Date:            | 12/12/2018             |
| <b>Culvert Condition:</b>   | Poor                   |
| <b>Culvert Diameter:</b>    | 28                     |
| Culvert Height:             | 0                      |
| <b>Culvert Width:</b>       | 0                      |
| Culvert Shape:              | Round                  |
| <b>Culvert Material:</b>    | СМР                    |
| <b>Culvert Bottom Type:</b> | Engineered             |
| Culvert Issue:              | Pipe invert rusted out |
| Headwall Present:           | Yes                    |
| <b>Headwall Condition:</b>  | Fair                   |
| Headwall Material:          | Stone                  |
| Wingwall Present:           | Yes                    |
| Wingwall Material:          | Stone                  |
| Wingwall Length:            | 70                     |
| Wingwall Condition:         | Fair                   |
| Scouring:                   | No                     |
| High Water Signs:           | No                     |
| Inspection Notes:           | 0                      |

| Screened In:  Closest Pole:  Weather Condition:  Stream Condition:  Good  Pavement Condition:  Good  Roadway Sags:  No  Depth of Fill  Side Slopes  Underground Utilities:  No | Visible Sediment:      | No     |
|--------------------------------------------------------------------------------------------------------------------------------------------------------------------------------|------------------------|--------|
| Weather Condition:  Clear  Stream Condition:  Good  Pavement Condition:  Good  Roadway Sags:  No  Depth of Fill  12  Sloped                                                    | Screened In:           | No     |
| Stream Condition: Good  Pavement Condition: Good  Roadway Sags: No  Depth of Fill 12  Side Slopes Sloped                                                                       | Closest Pole:          | 29     |
| Pavement Condition: Good  Roadway Sags: No  Depth of Fill 12  Side Slopes Sloped                                                                                               | Weather Condition:     | Clear  |
| Roadway Sags: No  Depth of Fill 12  Side Slopes Sloped                                                                                                                         | Stream Condition:      | Good   |
| Depth of Fill 12 Side Slopes Sloped                                                                                                                                            | Pavement Condition:    | Good   |
| Side Slopes Sloped                                                                                                                                                             | Roadway Sags:          | No     |
| '                                                                                                                                                                              | Depth of Fill          | 12     |
| Underground Utilities: No                                                                                                                                                      | Side Slopes            | Sloped |
|                                                                                                                                                                                | Underground Utilities: | No     |