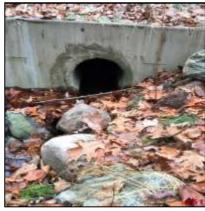

# Town of Pelham, Massachusetts

Date: June 3, 2019

**Date of Inspections: Winter 2018** 

This page left intentionally blank

|                             | ,                      |
|-----------------------------|------------------------|
| Outfall ID:                 | CUL-109-I              |
| Street Name:                | BUFFUM ROAD            |
| Inlet/Outlet                | Inlet                  |
| Inspection Date:            | 12/12/2018             |
| <b>Culvert Condition:</b>   | Poor                   |
| <b>Culvert Diameter:</b>    | 28                     |
| Culvert Height:             | 0                      |
| <b>Culvert Width:</b>       | 0                      |
| Culvert Shape:              | Round                  |
| <b>Culvert Material:</b>    | СМР                    |
| <b>Culvert Bottom Type:</b> | Engineered             |
| Culvert Issue:              | Pipe invert rusted out |
| Headwall Present:           | Yes                    |
| <b>Headwall Condition:</b>  | Fair                   |
| Headwall Material:          | Stone                  |
| Wingwall Present:           | Yes                    |
| Wingwall Material:          | Stone                  |
| Wingwall Length:            | 70                     |
| Wingwall Condition:         | Fair                   |
| Scouring:                   | No                     |
| High Water Signs:           | No                     |
| Inspection Notes:           | 0                      |