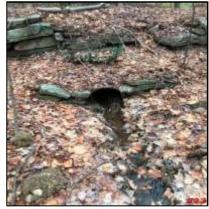

| Outfall ID:                 | CUL-111-I   |
|-----------------------------|-------------|
| Street Name:                | BUFFUM ROAD |
| Inlet/Outlet                | Inlet       |
| Inspection Date:            | 12/12/2018  |
| <b>Culvert Condition:</b>   | Poor        |
| <b>Culvert Diameter:</b>    | 12          |
| Culvert Height:             | 0           |
| Culvert Width:              | 0           |
| Culvert Shape:              | Round       |
| <b>Culvert Material:</b>    | СМР         |
| <b>Culvert Bottom Type:</b> | Engineered  |
| Culvert Issue:              | None        |
| Headwall Present:           | Yes         |
| Headwall Condition:         | Good        |
| Headwall Material:          | Stone       |
| Wingwall Present:           | Yes         |
| Wingwall Material:          | Stone       |
| Wingwall Length:            | 36          |
| Wingwall Condition:         | Good        |
| Scouring:                   | No          |
| High Water Signs:           | No          |
| Inspection Notes:           | 0           |

| Outfall ID:                 | CUL-111-0              |
|-----------------------------|------------------------|
| Street Name:                | BUFFUM ROAD            |
| Inlet/Outlet                | Outlet                 |
| Inspection Date:            | 12/12/2018             |
| <b>Culvert Condition:</b>   | Poor                   |
| <b>Culvert Diameter:</b>    | 12                     |
| Culvert Height:             | 0                      |
| Culvert Width:              | 0                      |
| Culvert Shape:              | Round                  |
| <b>Culvert Material:</b>    | СМР                    |
| <b>Culvert Bottom Type:</b> | Engineered             |
| Culvert Issue:              | Pipe bottom rusted out |
| Headwall Present:           | No                     |
| Headwall Condition:         | None                   |
| Headwall Material:          | None                   |
| Wingwall Present:           | No                     |
| Wingwall Material:          | None                   |
| Wingwall Length:            | 0                      |
| Wingwall Condition:         | None                   |
| Scouring:                   | No                     |
| High Water Signs:           | No                     |
| Inspection Notes:           | 0                      |