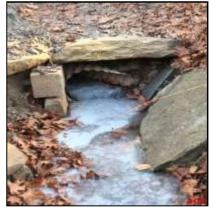

| Outfall ID:                 | CUL-110-I       |
|-----------------------------|-----------------|
| Street Name:                | SHUTESBURY ROAD |
| Inlet/Outlet                | Inlet           |
| Inspection Date:            | 12/13/2018      |
| <b>Culvert Condition:</b>   | Good            |
| <b>Culvert Diameter:</b>    | 36              |
| Culvert Height:             | 0               |
| Culvert Width:              | 0               |
| Culvert Shape:              | Round           |
| <b>Culvert Material:</b>    | СМР             |
| <b>Culvert Bottom Type:</b> | Engineered      |
| Culvert Issue:              | None            |
| Headwall Present:           | Yes             |
| <b>Headwall Condition:</b>  | Good            |
| Headwall Material:          | Stone           |
| Wingwall Present:           | No              |
| Wingwall Material:          | None            |
| Wingwall Length:            | 0               |
| Wingwall Condition:         | None            |
| Scouring:                   | No              |
| High Water Signs:           | No              |
| Inspection Notes:           | 0               |

| Visible Sediment:      | No     |
|------------------------|--------|
| Screened In:           | No     |
| Closest Pole:          | None   |
| Weather Condition:     | Clear  |
| Stream Condition:      | Good   |
| Pavement Condition:    | Good   |
| Roadway Sags:          | No     |
| Depth of Fill          | 144    |
| Side Slopes            | Sloped |
| Underground Utilities: | No     |
|                        |        |