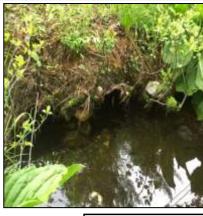

| Outfall ID:                                                                                                                        | CUL-109-O                        |
|------------------------------------------------------------------------------------------------------------------------------------|----------------------------------|
| Street Name:                                                                                                                       | BUFFUM ROAD                      |
| Inlet/Outlet                                                                                                                       | Outlet                           |
| Inspection Date:                                                                                                                   | 12/12/2018                       |
| <b>Culvert Condition:</b>                                                                                                          | Poor                             |
| <b>Culvert Diameter:</b>                                                                                                           | 28                               |
| Culvert Height:                                                                                                                    | 0                                |
| Culvert Width:                                                                                                                     | 0                                |
| Culvert Shape:                                                                                                                     | Round                            |
| <b>Culvert Material:</b>                                                                                                           | СМР                              |
| <b>Culvert Bottom Type:</b>                                                                                                        | Engineered                       |
|                                                                                                                                    |                                  |
| Culvert Issue:                                                                                                                     | Pipe invert rusted out           |
| Culvert Issue:<br>Headwall Present:                                                                                                | Pipe invert rusted out<br>Yes    |
|                                                                                                                                    |                                  |
| Headwall Present:                                                                                                                  | Yes                              |
| Headwall Present:<br>Headwall Condition:                                                                                           | Yes<br>Fair                      |
| Headwall Present:<br>Headwall Condition:<br>Headwall Material:                                                                     | Yes<br>Fair<br>Stone             |
| Headwall Present: Headwall Condition: Headwall Material: Wingwall Present:                                                         | Yes Fair Stone Yes               |
| Headwall Present: Headwall Condition: Headwall Material: Wingwall Present: Wingwall Material:                                      | Yes Fair Stone Yes Stone         |
| Headwall Present: Headwall Condition: Headwall Material: Wingwall Present: Wingwall Material: Wingwall Length:                     | Yes Fair Stone Yes Stone 70      |
| Headwall Present: Headwall Condition: Headwall Material: Wingwall Present: Wingwall Material: Wingwall Length: Wingwall Condition: | Yes Fair Stone Yes Stone 70 Fair |

| 10 mm                         |        |
|-------------------------------|--------|
| Visible Sediment:             | No     |
| Screened In:                  | No     |
| Closest Pole:                 | 29     |
| Weather Condition:            | Clear  |
| Stream Condition:             | Good   |
| Pavement Condition:           | Good   |
| Roadway Sags:                 | No     |
| Depth of Fill                 | 12     |
| Side Slopes                   | Sloped |
| <b>Underground Utilities:</b> | No     |
|                               |        |