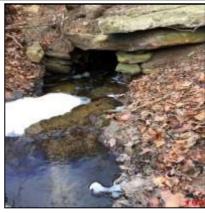

| Outfall ID:                 | CUL-110-I       |
|-----------------------------|-----------------|
| Street Name:                | SHUTESBURY ROAD |
| Inlet/Outlet                | Inlet           |
| Inspection Date:            | 12/13/2018      |
| <b>Culvert Condition:</b>   | Good            |
| <b>Culvert Diameter:</b>    | 36              |
| Culvert Height:             | 0               |
| Culvert Width:              | 0               |
| Culvert Shape:              | Round           |
| <b>Culvert Material:</b>    | СМР             |
| <b>Culvert Bottom Type:</b> | Engineered      |
| Culvert Issue:              | None            |
| Headwall Present:           | Yes             |
| <b>Headwall Condition:</b>  | Good            |
| Headwall Material:          | Stone           |
| Wingwall Present:           | No              |
| Wingwall Material:          | None            |
| Wingwall Length:            | 0               |
| Wingwall Condition:         | None            |
| Scouring:                   | No              |
| High Water Signs:           | No              |
| Inspection Notes:           | 0               |

| Outfall ID:                 | CUL-110-0       |
|-----------------------------|-----------------|
| Street Name:                | SHUTESBURY ROAD |
| Inlet/Outlet                | Outlet          |
| Inspection Date:            | 12/13/2018      |
| <b>Culvert Condition:</b>   | Good            |
| <b>Culvert Diameter:</b>    | 36              |
| Culvert Height:             | 0               |
| Culvert Width:              | 0               |
| Culvert Shape:              | Round           |
| <b>Culvert Material:</b>    | СМР             |
| <b>Culvert Bottom Type:</b> | Engineered      |
| Culvert Issue:              | None            |
| Headwall Present:           | Yes             |
| <b>Headwall Condition:</b>  | Good            |
| Headwall Material:          | Stone           |
| Wingwall Present:           | No              |
| Wingwall Material:          | None            |
| Wingwall Length:            | 0               |
| Wingwall Condition:         | None            |
| Scouring:                   | No              |
| High Water Signs:           | No              |
| Inspection Notes:           | 0               |