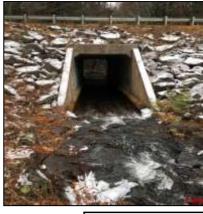

| Outfall ID:                 | CUL-110-I       |
|-----------------------------|-----------------|
| Street Name:                | SHUTESBURY ROAD |
| Inlet/Outlet                | Inlet           |
| Inspection Date:            | 12/13/2018      |
| <b>Culvert Condition:</b>   | Good            |
| <b>Culvert Diameter:</b>    | 36              |
| Culvert Height:             | 0               |
| Culvert Width:              | 0               |
| Culvert Shape:              | Round           |
| <b>Culvert Material:</b>    | СМР             |
| <b>Culvert Bottom Type:</b> | Engineered      |
| Culvert Issue:              | None            |
| Headwall Present:           | Yes             |
| <b>Headwall Condition:</b>  | Good            |
| Headwall Material:          | Stone           |
| Wingwall Present:           | No              |
| Wingwall Material:          | None            |
| Wingwall Length:            | 0               |
| Wingwall Condition:         | None            |
| Scouring:                   | No              |
| High Water Signs:           | No              |
| Inspection Notes:           | 0               |

| Outfall ID:                 | CUL-110-0       |
|-----------------------------|-----------------|
| Street Name:                | SHUTESBURY ROAD |
| Inlet/Outlet                | Outlet          |
| Inspection Date:            | 12/13/2018      |
| <b>Culvert Condition:</b>   | Good            |
| <b>Culvert Diameter:</b>    | 36              |
| Culvert Height:             | 0               |
| Culvert Width:              | 0               |
| Culvert Shape:              | Round           |
| <b>Culvert Material:</b>    | СМР             |
| <b>Culvert Bottom Type:</b> | Engineered      |
| Culvert Issue:              | None            |
| Headwall Present:           | Yes             |
| <b>Headwall Condition:</b>  | Good            |
| Headwall Material:          | Stone           |
| Wingwall Present:           | No              |
| Wingwall Material:          | None            |
| Wingwall Length:            | 0               |
| Wingwall Condition:         | None            |
| Scouring:                   | No              |
| High Water Signs:           | No              |
| Inspection Notes:           | 0               |