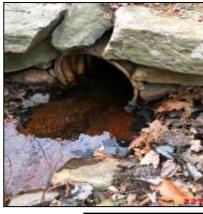

# Town of Pelham, Massachusetts

Date: June 3, 2019

**Date of Inspections: Winter 2018** 

This page left intentionally blank

|                             | ,                      |
|-----------------------------|------------------------|
| Outfall ID:                 | CUL-109-I              |
| Street Name:                | BUFFUM ROAD            |
| Inlet/Outlet                | Inlet                  |
| Inspection Date:            | 12/12/2018             |
| <b>Culvert Condition:</b>   | Poor                   |
| <b>Culvert Diameter:</b>    | 28                     |
| Culvert Height:             | 0                      |
| <b>Culvert Width:</b>       | 0                      |
| Culvert Shape:              | Round                  |
| <b>Culvert Material:</b>    | СМР                    |
| <b>Culvert Bottom Type:</b> | Engineered             |
| Culvert Issue:              | Pipe invert rusted out |
| Headwall Present:           | Yes                    |
| <b>Headwall Condition:</b>  | Fair                   |
| Headwall Material:          | Stone                  |
| Wingwall Present:           | Yes                    |
| Wingwall Material:          | Stone                  |
| Wingwall Length:            | 70                     |
| Wingwall Condition:         | Fair                   |
| Scouring:                   | No                     |
| High Water Signs:           | No                     |
| Inspection Notes:           | 0                      |

| Screened In:  Closest Pole:  Weather Condition:  Stream Condition:  Good  Pavement Condition:  Good  Roadway Sags:  No  Depth of Fill  Side Slopes  Underground Utilities:  No | Visible Sediment:      | No     |
|--------------------------------------------------------------------------------------------------------------------------------------------------------------------------------|------------------------|--------|
| Weather Condition:  Clear  Stream Condition:  Good  Pavement Condition:  Good  Roadway Sags:  No  Depth of Fill  12  Sloped                                                    | Screened In:           | No     |
| Stream Condition: Good  Pavement Condition: Good  Roadway Sags: No  Depth of Fill 12  Side Slopes Sloped                                                                       | Closest Pole:          | 29     |
| Pavement Condition: Good  Roadway Sags: No  Depth of Fill 12  Side Slopes Sloped                                                                                               | Weather Condition:     | Clear  |
| Roadway Sags: No  Depth of Fill 12  Side Slopes Sloped                                                                                                                         | Stream Condition:      | Good   |
| Depth of Fill 12 Side Slopes Sloped                                                                                                                                            | Pavement Condition:    | Good   |
| Side Slopes Sloped                                                                                                                                                             | Roadway Sags:          | No     |
| '                                                                                                                                                                              | Depth of Fill          | 12     |
| Underground Utilities: No                                                                                                                                                      | Side Slopes            | Sloped |
|                                                                                                                                                                                | Underground Utilities: | No     |