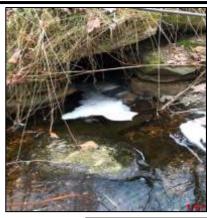

| Outfall ID:                                                                                                                        | CUL-109-O                        |
|------------------------------------------------------------------------------------------------------------------------------------|----------------------------------|
| Street Name:                                                                                                                       | BUFFUM ROAD                      |
| Inlet/Outlet                                                                                                                       | Outlet                           |
| Inspection Date:                                                                                                                   | 12/12/2018                       |
| <b>Culvert Condition:</b>                                                                                                          | Poor                             |
| <b>Culvert Diameter:</b>                                                                                                           | 28                               |
| Culvert Height:                                                                                                                    | 0                                |
| Culvert Width:                                                                                                                     | 0                                |
| Culvert Shape:                                                                                                                     | Round                            |
| <b>Culvert Material:</b>                                                                                                           | СМР                              |
| <b>Culvert Bottom Type:</b>                                                                                                        | Engineered                       |
|                                                                                                                                    |                                  |
| Culvert Issue:                                                                                                                     | Pipe invert rusted out           |
| Culvert Issue:<br>Headwall Present:                                                                                                | Pipe invert rusted out<br>Yes    |
|                                                                                                                                    |                                  |
| Headwall Present:                                                                                                                  | Yes                              |
| Headwall Present:<br>Headwall Condition:                                                                                           | Yes<br>Fair                      |
| Headwall Present:<br>Headwall Condition:<br>Headwall Material:                                                                     | Yes<br>Fair<br>Stone             |
| Headwall Present: Headwall Condition: Headwall Material: Wingwall Present:                                                         | Yes Fair Stone Yes               |
| Headwall Present: Headwall Condition: Headwall Material: Wingwall Present: Wingwall Material:                                      | Yes Fair Stone Yes Stone         |
| Headwall Present: Headwall Condition: Headwall Material: Wingwall Present: Wingwall Material: Wingwall Length:                     | Yes Fair Stone Yes Stone 70      |
| Headwall Present: Headwall Condition: Headwall Material: Wingwall Present: Wingwall Material: Wingwall Length: Wingwall Condition: | Yes Fair Stone Yes Stone 70 Fair |

| 10 mm                         |        |
|-------------------------------|--------|
| Visible Sediment:             | No     |
| Screened In:                  | No     |
| Closest Pole:                 | 29     |
| Weather Condition:            | Clear  |
| Stream Condition:             | Good   |
| Pavement Condition:           | Good   |
| Roadway Sags:                 | No     |
| Depth of Fill                 | 12     |
| Side Slopes                   | Sloped |
| <b>Underground Utilities:</b> | No     |
|                               |        |