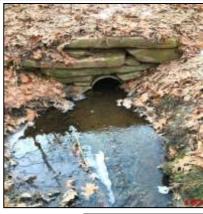

| Outfall ID:                 | CUL-110-0       |
|-----------------------------|-----------------|
| Street Name:                | SHUTESBURY ROAD |
| Inlet/Outlet                | Outlet          |
| Inspection Date:            | 12/13/2018      |
| <b>Culvert Condition:</b>   | Good            |
| <b>Culvert Diameter:</b>    | 36              |
| Culvert Height:             | 0               |
| Culvert Width:              | 0               |
| Culvert Shape:              | Round           |
| <b>Culvert Material:</b>    | СМР             |
| <b>Culvert Bottom Type:</b> | Engineered      |
| Culvert Issue:              | None            |
| Headwall Present:           | Yes             |
| <b>Headwall Condition:</b>  | Good            |
| Headwall Material:          | Stone           |
| Wingwall Present:           | No              |
| Wingwall Material:          | None            |
| Wingwall Length:            | 0               |
| Wingwall Condition:         | None            |
| Scouring:                   | No              |
| High Water Signs:           | No              |
| Inspection Notes:           | 0               |

| Visible Sediment:      | No     |
|------------------------|--------|
| Screened In:           | No     |
| Closest Pole:          | None   |
| Weather Condition:     | Clear  |
| Stream Condition:      | Good   |
| Pavement Condition:    | Good   |
| Roadway Sags:          | No     |
| Depth of Fill          | 144    |
| Side Slopes            | Sloped |
| Underground Utilities: | No     |
|                        |        |