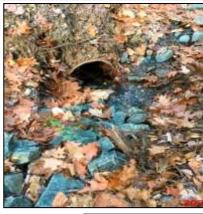

| Outfall ID:                 | CUL-111-I   |
|-----------------------------|-------------|
| Street Name:                | BUFFUM ROAD |
| Inlet/Outlet                | Inlet       |
| Inspection Date:            | 12/12/2018  |
| <b>Culvert Condition:</b>   | Poor        |
| <b>Culvert Diameter:</b>    | 12          |
| Culvert Height:             | 0           |
| Culvert Width:              | 0           |
| Culvert Shape:              | Round       |
| <b>Culvert Material:</b>    | СМР         |
| <b>Culvert Bottom Type:</b> | Engineered  |
| Culvert Issue:              | None        |
| Headwall Present:           | Yes         |
| Headwall Condition:         | Good        |
| Headwall Material:          | Stone       |
| Wingwall Present:           | Yes         |
| Wingwall Material:          | Stone       |
| Wingwall Length:            | 36          |
| Wingwall Condition:         | Good        |
| Scouring:                   | No          |
| High Water Signs:           | No          |
| Inspection Notes:           | 0           |

| Visible Sediment:             | No     |
|-------------------------------|--------|
| Screened In:                  | No     |
| Closest Pole:                 | 7      |
| Weather Condition:            | Clear  |
| Stream Condition:             | Good   |
| <b>Pavement Condition:</b>    | Good   |
| Roadway Sags:                 | No     |
| Depth of Fill                 | 24     |
| Side Slopes                   | Sloped |
| <b>Underground Utilities:</b> | No     |
|                               |        |