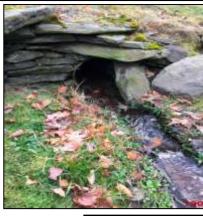

|                             | • .         |
|-----------------------------|-------------|
| Outfall ID:                 | CUL-112-I   |
| Street Name:                | BUFFUM ROAD |
| Inlet/Outlet                | Inlet       |
| Inspection Date:            | 12/12/2018  |
| <b>Culvert Condition:</b>   | Good        |
| <b>Culvert Diameter:</b>    | 0           |
| Culvert Height:             | 28          |
| <b>Culvert Width:</b>       | 40          |
| Culvert Shape:              | Other       |
| <b>Culvert Material:</b>    | CMP         |
| <b>Culvert Bottom Type:</b> | Engineered  |
| Culvert Issue:              | None        |
| Headwall Present:           | Yes         |
| <b>Headwall Condition:</b>  | Fair        |
| Headwall Material:          | Stone       |
| Wingwall Present:           | Yes         |
| Wingwall Material:          | Stone       |
| Wingwall Length:            | 24          |
| Wingwall Condition:         | Fair        |
| Scouring:                   | No          |
| High Water Signs:           | No          |
| Inspection Notes:           | 0           |

| Visible Sediment:      | No     |
|------------------------|--------|
| Screened In:           | No     |
| Closest Pole:          | 23     |
| Weather Condition:     | Clear  |
| Stream Condition:      | Good   |
| Pavement Condition:    | Good   |
| Roadway Sags:          | No     |
| Depth of Fill          | 12     |
| Side Slopes            | Sloped |
| Underground Utilities: | Yes    |
|                        |        |