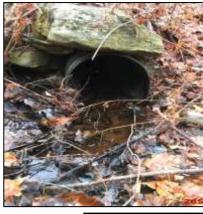

# Town of Pelham, Massachusetts

Date: June 3, 2019

**Date of Inspections: Winter 2018** 

This page left intentionally blank

|                             | ,                      |
|-----------------------------|------------------------|
| Outfall ID:                 | CUL-109-I              |
| Street Name:                | BUFFUM ROAD            |
| Inlet/Outlet                | Inlet                  |
| Inspection Date:            | 12/12/2018             |
| <b>Culvert Condition:</b>   | Poor                   |
| <b>Culvert Diameter:</b>    | 28                     |
| Culvert Height:             | 0                      |
| <b>Culvert Width:</b>       | 0                      |
| Culvert Shape:              | Round                  |
| <b>Culvert Material:</b>    | СМР                    |
| <b>Culvert Bottom Type:</b> | Engineered             |
| Culvert Issue:              | Pipe invert rusted out |
| Headwall Present:           | Yes                    |
| <b>Headwall Condition:</b>  | Fair                   |
| Headwall Material:          | Stone                  |
| Wingwall Present:           | Yes                    |
| Wingwall Material:          | Stone                  |
| Wingwall Length:            | 70                     |
| Wingwall Condition:         | Fair                   |
| Scouring:                   | No                     |
| High Water Signs:           | No                     |
| Inspection Notes:           | 0                      |

| Screened In:  Closest Pole:  Weather Condition:  Stream Condition:  Good  Pavement Condition:  Good  Roadway Sags:  No  Depth of Fill  Side Slopes  Underground Utilities:  No | Visible Sediment:      | No     |
|--------------------------------------------------------------------------------------------------------------------------------------------------------------------------------|------------------------|--------|
| Weather Condition:  Clear  Stream Condition:  Good  Pavement Condition:  Good  Roadway Sags:  No  Depth of Fill  12  Sloped                                                    | Screened In:           | No     |
| Stream Condition: Good  Pavement Condition: Good  Roadway Sags: No  Depth of Fill 12  Side Slopes Sloped                                                                       | Closest Pole:          | 29     |
| Pavement Condition: Good  Roadway Sags: No  Depth of Fill 12  Side Slopes Sloped                                                                                               | Weather Condition:     | Clear  |
| Roadway Sags: No  Depth of Fill 12  Side Slopes Sloped                                                                                                                         | Stream Condition:      | Good   |
| Depth of Fill 12 Side Slopes Sloped                                                                                                                                            | Pavement Condition:    | Good   |
| Side Slopes Sloped                                                                                                                                                             | Roadway Sags:          | No     |
| '                                                                                                                                                                              | Depth of Fill          | 12     |
| Underground Utilities: No                                                                                                                                                      | Side Slopes            | Sloped |
|                                                                                                                                                                                | Underground Utilities: | No     |