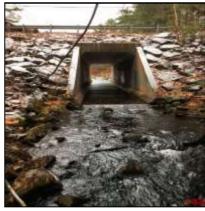

# Town of Pelham, Massachusetts

Date: June 3, 2019

**Date of Inspections: Winter 2018** 

This page left intentionally blank

|                             | ,                      |
|-----------------------------|------------------------|
| Outfall ID:                 | CUL-109-I              |
| Street Name:                | BUFFUM ROAD            |
| Inlet/Outlet                | Inlet                  |
| Inspection Date:            | 12/12/2018             |
| <b>Culvert Condition:</b>   | Poor                   |
| <b>Culvert Diameter:</b>    | 28                     |
| Culvert Height:             | 0                      |
| <b>Culvert Width:</b>       | 0                      |
| Culvert Shape:              | Round                  |
| <b>Culvert Material:</b>    | СМР                    |
| <b>Culvert Bottom Type:</b> | Engineered             |
| Culvert Issue:              | Pipe invert rusted out |
| Headwall Present:           | Yes                    |
| <b>Headwall Condition:</b>  | Fair                   |
| Headwall Material:          | Stone                  |
| Wingwall Present:           | Yes                    |
| Wingwall Material:          | Stone                  |
| Wingwall Length:            | 70                     |
| Wingwall Condition:         | Fair                   |
| Scouring:                   | No                     |
| High Water Signs:           | No                     |
| Inspection Notes:           | 0                      |

| Screened In:  Closest Pole:  Weather Condition:  Stream Condition:  Good  Pavement Condition:  Good  Roadway Sags:  No  Depth of Fill  Side Slopes  Underground Utilities:  No | Visible Sediment:      | No     |
|--------------------------------------------------------------------------------------------------------------------------------------------------------------------------------|------------------------|--------|
| Weather Condition:  Clear  Stream Condition:  Good  Pavement Condition:  Good  Roadway Sags:  No  Depth of Fill  12  Sloped                                                    | Screened In:           | No     |
| Stream Condition: Good  Pavement Condition: Good  Roadway Sags: No  Depth of Fill 12  Side Slopes Sloped                                                                       | Closest Pole:          | 29     |
| Pavement Condition: Good  Roadway Sags: No  Depth of Fill 12  Side Slopes Sloped                                                                                               | Weather Condition:     | Clear  |
| Roadway Sags: No  Depth of Fill 12  Side Slopes Sloped                                                                                                                         | Stream Condition:      | Good   |
| Depth of Fill 12 Side Slopes Sloped                                                                                                                                            | Pavement Condition:    | Good   |
| Side Slopes Sloped                                                                                                                                                             | Roadway Sags:          | No     |
| '                                                                                                                                                                              | Depth of Fill          | 12     |
| Underground Utilities: No                                                                                                                                                      | Side Slopes            | Sloped |
|                                                                                                                                                                                | Underground Utilities: | No     |