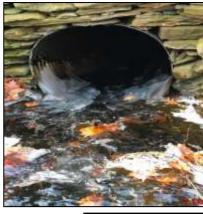

| Outfall ID:                                                                                                                        | CUL-109-O                        |
|------------------------------------------------------------------------------------------------------------------------------------|----------------------------------|
| Street Name:                                                                                                                       | BUFFUM ROAD                      |
| Inlet/Outlet                                                                                                                       | Outlet                           |
| Inspection Date:                                                                                                                   | 12/12/2018                       |
| <b>Culvert Condition:</b>                                                                                                          | Poor                             |
| <b>Culvert Diameter:</b>                                                                                                           | 28                               |
| Culvert Height:                                                                                                                    | 0                                |
| Culvert Width:                                                                                                                     | 0                                |
| Culvert Shape:                                                                                                                     | Round                            |
| <b>Culvert Material:</b>                                                                                                           | СМР                              |
| <b>Culvert Bottom Type:</b>                                                                                                        | Engineered                       |
|                                                                                                                                    |                                  |
| Culvert Issue:                                                                                                                     | Pipe invert rusted out           |
| Culvert Issue:<br>Headwall Present:                                                                                                | Pipe invert rusted out<br>Yes    |
|                                                                                                                                    |                                  |
| Headwall Present:                                                                                                                  | Yes                              |
| Headwall Present:<br>Headwall Condition:                                                                                           | Yes<br>Fair                      |
| Headwall Present:<br>Headwall Condition:<br>Headwall Material:                                                                     | Yes<br>Fair<br>Stone             |
| Headwall Present: Headwall Condition: Headwall Material: Wingwall Present:                                                         | Yes Fair Stone Yes               |
| Headwall Present: Headwall Condition: Headwall Material: Wingwall Present: Wingwall Material:                                      | Yes Fair Stone Yes Stone         |
| Headwall Present: Headwall Condition: Headwall Material: Wingwall Present: Wingwall Material: Wingwall Length:                     | Yes Fair Stone Yes Stone 70      |
| Headwall Present: Headwall Condition: Headwall Material: Wingwall Present: Wingwall Material: Wingwall Length: Wingwall Condition: | Yes Fair Stone Yes Stone 70 Fair |

| 10 mm                         |        |
|-------------------------------|--------|
| Visible Sediment:             | No     |
| Screened In:                  | No     |
| Closest Pole:                 | 29     |
| Weather Condition:            | Clear  |
| Stream Condition:             | Good   |
| Pavement Condition:           | Good   |
| Roadway Sags:                 | No     |
| Depth of Fill                 | 12     |
| Side Slopes                   | Sloped |
| <b>Underground Utilities:</b> | No     |
|                               |        |