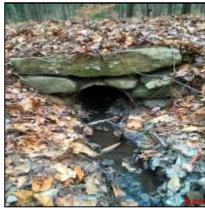

# Town of Pelham, Massachusetts

Date: June 3, 2019

**Date of Inspections: Winter 2018** 

This page left intentionally blank

|                             | ,                      |
|-----------------------------|------------------------|
| Outfall ID:                 | CUL-109-I              |
| Street Name:                | BUFFUM ROAD            |
| Inlet/Outlet                | Inlet                  |
| Inspection Date:            | 12/12/2018             |
| <b>Culvert Condition:</b>   | Poor                   |
| <b>Culvert Diameter:</b>    | 28                     |
| Culvert Height:             | 0                      |
| <b>Culvert Width:</b>       | 0                      |
| Culvert Shape:              | Round                  |
| <b>Culvert Material:</b>    | СМР                    |
| <b>Culvert Bottom Type:</b> | Engineered             |
| Culvert Issue:              | Pipe invert rusted out |
| Headwall Present:           | Yes                    |
| <b>Headwall Condition:</b>  | Fair                   |
| Headwall Material:          | Stone                  |
| Wingwall Present:           | Yes                    |
| Wingwall Material:          | Stone                  |
| Wingwall Length:            | 70                     |
| Wingwall Condition:         | Fair                   |
| Scouring:                   | No                     |
| High Water Signs:           | No                     |
| Inspection Notes:           | 0                      |

| Outfall ID:                                                                                                                        | CUL-109-O                        |
|------------------------------------------------------------------------------------------------------------------------------------|----------------------------------|
| Street Name:                                                                                                                       | BUFFUM ROAD                      |
| Inlet/Outlet                                                                                                                       | Outlet                           |
| Inspection Date:                                                                                                                   | 12/12/2018                       |
| <b>Culvert Condition:</b>                                                                                                          | Poor                             |
| <b>Culvert Diameter:</b>                                                                                                           | 28                               |
| Culvert Height:                                                                                                                    | 0                                |
| Culvert Width:                                                                                                                     | 0                                |
| Culvert Shape:                                                                                                                     | Round                            |
| <b>Culvert Material:</b>                                                                                                           | СМР                              |
| <b>Culvert Bottom Type:</b>                                                                                                        | Engineered                       |
|                                                                                                                                    |                                  |
| Culvert Issue:                                                                                                                     | Pipe invert rusted out           |
| Culvert Issue:<br>Headwall Present:                                                                                                | Pipe invert rusted out<br>Yes    |
|                                                                                                                                    |                                  |
| Headwall Present:                                                                                                                  | Yes                              |
| Headwall Present:<br>Headwall Condition:                                                                                           | Yes<br>Fair                      |
| Headwall Present:<br>Headwall Condition:<br>Headwall Material:                                                                     | Yes<br>Fair<br>Stone             |
| Headwall Present: Headwall Condition: Headwall Material: Wingwall Present:                                                         | Yes Fair Stone Yes               |
| Headwall Present: Headwall Condition: Headwall Material: Wingwall Present: Wingwall Material:                                      | Yes Fair Stone Yes Stone         |
| Headwall Present: Headwall Condition: Headwall Material: Wingwall Present: Wingwall Material: Wingwall Length:                     | Yes Fair Stone Yes Stone 70      |
| Headwall Present: Headwall Condition: Headwall Material: Wingwall Present: Wingwall Material: Wingwall Length: Wingwall Condition: | Yes Fair Stone Yes Stone 70 Fair |