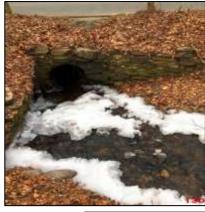

| Outfall ID:                 | CUL-123-I   |
|-----------------------------|-------------|
| Street Name:                | VALLEY ROAD |
| Inlet/Outlet                | Inlet       |
| Inspection Date:            | 12/13/2018  |
| <b>Culvert Condition:</b>   | Fair        |
| <b>Culvert Diameter:</b>    | 36          |
| Culvert Height:             | 0           |
| Culvert Width:              | 0           |
| Culvert Shape:              | Round       |
| <b>Culvert Material:</b>    | СМР         |
| <b>Culvert Bottom Type:</b> | Engineered  |
| Culvert Issue:              | None        |
| Headwall Present:           | No          |
| <b>Headwall Condition:</b>  | None        |
| Headwall Material:          | None        |
| Wingwall Present:           | No          |
| Wingwall Material:          | None        |
| Wingwall Length:            | 0           |
| Wingwall Condition:         | None        |
| Scouring:                   | No          |
| High Water Signs:           | No          |
| Inspection Notes:           | 0           |

| Visible Sediment:      | No          |
|------------------------|-------------|
| Screened In:           | No          |
| Closest Pole:          | 56          |
| Weather Condition:     | Clear       |
| Stream Condition:      | Good        |
| Pavement Condition:    | Dirt/Gravel |
| Roadway Sags:          | No          |
| Depth of Fill          | 36          |
| Side Slopes            | Sloped      |
| Underground Utilities: | No          |
|                        | <u> </u>    |

| Outfall ID:                 | CUL-123-0    |
|-----------------------------|--------------|
| Street Name:                | VALLEY ROAD  |
| Inlet/Outlet                | Outlet       |
| Inspection Date:            | 12/13/2018   |
| <b>Culvert Condition:</b>   | Satisfactory |
| <b>Culvert Diameter:</b>    | 36           |
| Culvert Height:             | 0            |
| Culvert Width:              | 0            |
| Culvert Shape:              | Round        |
| <b>Culvert Material:</b>    | СМР          |
| <b>Culvert Bottom Type:</b> | Engineered   |
| Culvert Issue:              | None         |
| Headwall Present:           | No           |
| Headwall Condition:         | None         |
| Headwall Material:          | None         |
| Wingwall Present:           | No           |
| Wingwall Material:          | None         |
| Wingwall Length:            | 0            |
| Wingwall Condition:         | None         |
| Scouring:                   | No           |
| High Water Signs:           | No           |
| Inspection Notes:           | 0            |

| Visible Sediment:             | No          |
|-------------------------------|-------------|
| Screened In:                  | No          |
| Closest Pole:                 | 56          |
| Weather Condition:            | Clear       |
| Stream Condition:             | Good        |
| <b>Pavement Condition:</b>    | Dirt/Gravel |
| Roadway Sags:                 | No          |
| Depth of Fill                 | 36          |
| Side Slopes                   | Sloped      |
| <b>Underground Utilities:</b> | No          |
|                               |             |