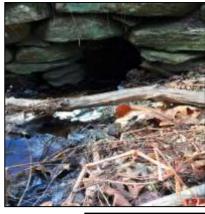

| Outfall ID:                 | CUL-110-I       |
|-----------------------------|-----------------|
| Street Name:                | SHUTESBURY ROAD |
| Inlet/Outlet                | Inlet           |
| Inspection Date:            | 12/13/2018      |
| <b>Culvert Condition:</b>   | Good            |
| <b>Culvert Diameter:</b>    | 36              |
| Culvert Height:             | 0               |
| Culvert Width:              | 0               |
| Culvert Shape:              | Round           |
| <b>Culvert Material:</b>    | СМР             |
| <b>Culvert Bottom Type:</b> | Engineered      |
| Culvert Issue:              | None            |
| Headwall Present:           | Yes             |
| <b>Headwall Condition:</b>  | Good            |
| Headwall Material:          | Stone           |
| Wingwall Present:           | No              |
| Wingwall Material:          | None            |
| Wingwall Length:            | 0               |
| Wingwall Condition:         | None            |
| Scouring:                   | No              |
| High Water Signs:           | No              |
| Inspection Notes:           | 0               |

| Outfall ID:                 | CUL-110-0       |
|-----------------------------|-----------------|
| Street Name:                | SHUTESBURY ROAD |
| Inlet/Outlet                | Outlet          |
| Inspection Date:            | 12/13/2018      |
| <b>Culvert Condition:</b>   | Good            |
| <b>Culvert Diameter:</b>    | 36              |
| Culvert Height:             | 0               |
| Culvert Width:              | 0               |
| Culvert Shape:              | Round           |
| <b>Culvert Material:</b>    | СМР             |
| <b>Culvert Bottom Type:</b> | Engineered      |
| Culvert Issue:              | None            |
| Headwall Present:           | Yes             |
| <b>Headwall Condition:</b>  | Good            |
| Headwall Material:          | Stone           |
| Wingwall Present:           | No              |
| Wingwall Material:          | None            |
| Wingwall Length:            | 0               |
| Wingwall Condition:         | None            |
| Scouring:                   | No              |
| High Water Signs:           | No              |
| Inspection Notes:           | 0               |