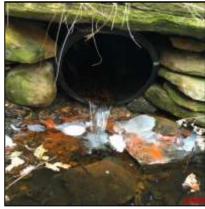

| Outfall ID:                                                                                                                        | CUL-109-O                        |
|------------------------------------------------------------------------------------------------------------------------------------|----------------------------------|
| Street Name:                                                                                                                       | BUFFUM ROAD                      |
| Inlet/Outlet                                                                                                                       | Outlet                           |
| Inspection Date:                                                                                                                   | 12/12/2018                       |
| <b>Culvert Condition:</b>                                                                                                          | Poor                             |
| <b>Culvert Diameter:</b>                                                                                                           | 28                               |
| Culvert Height:                                                                                                                    | 0                                |
| Culvert Width:                                                                                                                     | 0                                |
| Culvert Shape:                                                                                                                     | Round                            |
| <b>Culvert Material:</b>                                                                                                           | СМР                              |
| <b>Culvert Bottom Type:</b>                                                                                                        | Engineered                       |
|                                                                                                                                    |                                  |
| Culvert Issue:                                                                                                                     | Pipe invert rusted out           |
| Culvert Issue:<br>Headwall Present:                                                                                                | Pipe invert rusted out<br>Yes    |
|                                                                                                                                    |                                  |
| Headwall Present:                                                                                                                  | Yes                              |
| Headwall Present:<br>Headwall Condition:                                                                                           | Yes<br>Fair                      |
| Headwall Present:<br>Headwall Condition:<br>Headwall Material:                                                                     | Yes<br>Fair<br>Stone             |
| Headwall Present: Headwall Condition: Headwall Material: Wingwall Present:                                                         | Yes Fair Stone Yes               |
| Headwall Present: Headwall Condition: Headwall Material: Wingwall Present: Wingwall Material:                                      | Yes Fair Stone Yes Stone         |
| Headwall Present: Headwall Condition: Headwall Material: Wingwall Present: Wingwall Material: Wingwall Length:                     | Yes Fair Stone Yes Stone 70      |
| Headwall Present: Headwall Condition: Headwall Material: Wingwall Present: Wingwall Material: Wingwall Length: Wingwall Condition: | Yes Fair Stone Yes Stone 70 Fair |

| 10 mm                         |        |
|-------------------------------|--------|
| Visible Sediment:             | No     |
| Screened In:                  | No     |
| Closest Pole:                 | 29     |
| Weather Condition:            | Clear  |
| Stream Condition:             | Good   |
| Pavement Condition:           | Good   |
| Roadway Sags:                 | No     |
| Depth of Fill                 | 12     |
| Side Slopes                   | Sloped |
| <b>Underground Utilities:</b> | No     |
|                               |        |