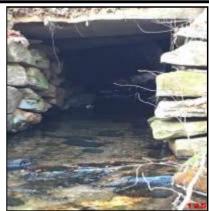

# Town of Pelham, Massachusetts

Date: June 3, 2019

**Date of Inspections: Winter 2018** 

This page left intentionally blank

|                             | ,                      |
|-----------------------------|------------------------|
| Outfall ID:                 | CUL-109-I              |
| Street Name:                | BUFFUM ROAD            |
| Inlet/Outlet                | Inlet                  |
| Inspection Date:            | 12/12/2018             |
| <b>Culvert Condition:</b>   | Poor                   |
| <b>Culvert Diameter:</b>    | 28                     |
| Culvert Height:             | 0                      |
| <b>Culvert Width:</b>       | 0                      |
| Culvert Shape:              | Round                  |
| <b>Culvert Material:</b>    | СМР                    |
| <b>Culvert Bottom Type:</b> | Engineered             |
| Culvert Issue:              | Pipe invert rusted out |
| Headwall Present:           | Yes                    |
| <b>Headwall Condition:</b>  | Fair                   |
| Headwall Material:          | Stone                  |
| Wingwall Present:           | Yes                    |
| Wingwall Material:          | Stone                  |
| Wingwall Length:            | 70                     |
| Wingwall Condition:         | Fair                   |
| Scouring:                   | No                     |
| High Water Signs:           | No                     |
| Inspection Notes:           | 0                      |

| Screened In:  Closest Pole:  Weather Condition:  Stream Condition:  Good  Pavement Condition:  Good  Roadway Sags:  No  Depth of Fill  Side Slopes  Underground Utilities:  No | Visible Sediment:      | No     |
|--------------------------------------------------------------------------------------------------------------------------------------------------------------------------------|------------------------|--------|
| Weather Condition:  Clear  Stream Condition:  Good  Pavement Condition:  Good  Roadway Sags:  No  Depth of Fill  12  Sloped                                                    | Screened In:           | No     |
| Stream Condition: Good  Pavement Condition: Good  Roadway Sags: No  Depth of Fill 12  Side Slopes Sloped                                                                       | Closest Pole:          | 29     |
| Pavement Condition: Good  Roadway Sags: No  Depth of Fill 12  Side Slopes Sloped                                                                                               | Weather Condition:     | Clear  |
| Roadway Sags: No  Depth of Fill 12  Side Slopes Sloped                                                                                                                         | Stream Condition:      | Good   |
| Depth of Fill 12 Side Slopes Sloped                                                                                                                                            | Pavement Condition:    | Good   |
| Side Slopes Sloped                                                                                                                                                             | Roadway Sags:          | No     |
| '                                                                                                                                                                              | Depth of Fill          | 12     |
| Underground Utilities: No                                                                                                                                                      | Side Slopes            | Sloped |
|                                                                                                                                                                                | Underground Utilities: | No     |