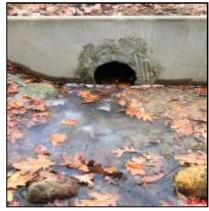

# Town of Pelham, Massachusetts

Date: June 3, 2019

**Date of Inspections: Winter 2018** 

This page left intentionally blank

|                             | ,                      |
|-----------------------------|------------------------|
| Outfall ID:                 | CUL-109-I              |
| Street Name:                | BUFFUM ROAD            |
| Inlet/Outlet                | Inlet                  |
| Inspection Date:            | 12/12/2018             |
| <b>Culvert Condition:</b>   | Poor                   |
| <b>Culvert Diameter:</b>    | 28                     |
| Culvert Height:             | 0                      |
| <b>Culvert Width:</b>       | 0                      |
| Culvert Shape:              | Round                  |
| <b>Culvert Material:</b>    | СМР                    |
| <b>Culvert Bottom Type:</b> | Engineered             |
| Culvert Issue:              | Pipe invert rusted out |
| Headwall Present:           | Yes                    |
| <b>Headwall Condition:</b>  | Fair                   |
| Headwall Material:          | Stone                  |
| Wingwall Present:           | Yes                    |
| Wingwall Material:          | Stone                  |
| Wingwall Length:            | 70                     |
| Wingwall Condition:         | Fair                   |
| Scouring:                   | No                     |
| High Water Signs:           | No                     |
| Inspection Notes:           | 0                      |

| Screened In:  Closest Pole:  Weather Condition:  Stream Condition:  Good  Pavement Condition:  Good  Roadway Sags:  No  Depth of Fill  Side Slopes  Underground Utilities:  No | Visible Sediment:      | No     |
|--------------------------------------------------------------------------------------------------------------------------------------------------------------------------------|------------------------|--------|
| Weather Condition:  Clear  Stream Condition:  Good  Pavement Condition:  Good  Roadway Sags:  No  Depth of Fill  12  Sloped                                                    | Screened In:           | No     |
| Stream Condition: Good  Pavement Condition: Good  Roadway Sags: No  Depth of Fill 12  Side Slopes Sloped                                                                       | Closest Pole:          | 29     |
| Pavement Condition: Good  Roadway Sags: No  Depth of Fill 12  Side Slopes Sloped                                                                                               | Weather Condition:     | Clear  |
| Roadway Sags: No  Depth of Fill 12  Side Slopes Sloped                                                                                                                         | Stream Condition:      | Good   |
| Depth of Fill 12 Side Slopes Sloped                                                                                                                                            | Pavement Condition:    | Good   |
| Side Slopes Sloped                                                                                                                                                             | Roadway Sags:          | No     |
| '                                                                                                                                                                              | Depth of Fill          | 12     |
| Underground Utilities: No                                                                                                                                                      | Side Slopes            | Sloped |
|                                                                                                                                                                                | Underground Utilities: | No     |