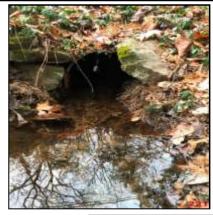

# Town of Pelham, Massachusetts

Date: June 3, 2019

**Date of Inspections: Winter 2018** 

This page left intentionally blank

|                             | ,                      |
|-----------------------------|------------------------|
| Outfall ID:                 | CUL-109-I              |
| Street Name:                | BUFFUM ROAD            |
| Inlet/Outlet                | Inlet                  |
| Inspection Date:            | 12/12/2018             |
| <b>Culvert Condition:</b>   | Poor                   |
| <b>Culvert Diameter:</b>    | 28                     |
| Culvert Height:             | 0                      |
| <b>Culvert Width:</b>       | 0                      |
| Culvert Shape:              | Round                  |
| <b>Culvert Material:</b>    | СМР                    |
| <b>Culvert Bottom Type:</b> | Engineered             |
| Culvert Issue:              | Pipe invert rusted out |
| Headwall Present:           | Yes                    |
| <b>Headwall Condition:</b>  | Fair                   |
| Headwall Material:          | Stone                  |
| Wingwall Present:           | Yes                    |
| Wingwall Material:          | Stone                  |
| Wingwall Length:            | 70                     |
| Wingwall Condition:         | Fair                   |
| Scouring:                   | No                     |
| High Water Signs:           | No                     |
| Inspection Notes:           | 0                      |

| Outfall ID:                                                                                                                        | CUL-109-O                        |
|------------------------------------------------------------------------------------------------------------------------------------|----------------------------------|
| Street Name:                                                                                                                       | BUFFUM ROAD                      |
| Inlet/Outlet                                                                                                                       | Outlet                           |
| Inspection Date:                                                                                                                   | 12/12/2018                       |
| <b>Culvert Condition:</b>                                                                                                          | Poor                             |
| <b>Culvert Diameter:</b>                                                                                                           | 28                               |
| Culvert Height:                                                                                                                    | 0                                |
| Culvert Width:                                                                                                                     | 0                                |
| Culvert Shape:                                                                                                                     | Round                            |
| <b>Culvert Material:</b>                                                                                                           | СМР                              |
| <b>Culvert Bottom Type:</b>                                                                                                        | Engineered                       |
|                                                                                                                                    |                                  |
| Culvert Issue:                                                                                                                     | Pipe invert rusted out           |
| Culvert Issue:<br>Headwall Present:                                                                                                | Pipe invert rusted out<br>Yes    |
|                                                                                                                                    |                                  |
| Headwall Present:                                                                                                                  | Yes                              |
| Headwall Present:<br>Headwall Condition:                                                                                           | Yes<br>Fair                      |
| Headwall Present:<br>Headwall Condition:<br>Headwall Material:                                                                     | Yes<br>Fair<br>Stone             |
| Headwall Present: Headwall Condition: Headwall Material: Wingwall Present:                                                         | Yes Fair Stone Yes               |
| Headwall Present: Headwall Condition: Headwall Material: Wingwall Present: Wingwall Material:                                      | Yes Fair Stone Yes Stone         |
| Headwall Present: Headwall Condition: Headwall Material: Wingwall Present: Wingwall Material: Wingwall Length:                     | Yes Fair Stone Yes Stone 70      |
| Headwall Present: Headwall Condition: Headwall Material: Wingwall Present: Wingwall Material: Wingwall Length: Wingwall Condition: | Yes Fair Stone Yes Stone 70 Fair |