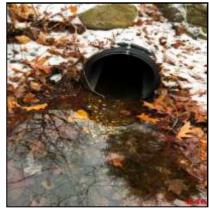

# Town of Pelham, Massachusetts

Date: June 3, 2019

**Date of Inspections: Winter 2018** 

This page left intentionally blank

|                             | ,                      |
|-----------------------------|------------------------|
| Outfall ID:                 | CUL-109-I              |
| Street Name:                | BUFFUM ROAD            |
| Inlet/Outlet                | Inlet                  |
| Inspection Date:            | 12/12/2018             |
| <b>Culvert Condition:</b>   | Poor                   |
| <b>Culvert Diameter:</b>    | 28                     |
| Culvert Height:             | 0                      |
| <b>Culvert Width:</b>       | 0                      |
| Culvert Shape:              | Round                  |
| <b>Culvert Material:</b>    | СМР                    |
| <b>Culvert Bottom Type:</b> | Engineered             |
| Culvert Issue:              | Pipe invert rusted out |
| Headwall Present:           | Yes                    |
| <b>Headwall Condition:</b>  | Fair                   |
| Headwall Material:          | Stone                  |
| Wingwall Present:           | Yes                    |
| Wingwall Material:          | Stone                  |
| Wingwall Length:            | 70                     |
| Wingwall Condition:         | Fair                   |
| Scouring:                   | No                     |
| High Water Signs:           | No                     |
| Inspection Notes:           | 0                      |

| Outfall ID:                                                                                                                        | CUL-109-O                        |
|------------------------------------------------------------------------------------------------------------------------------------|----------------------------------|
| Street Name:                                                                                                                       | BUFFUM ROAD                      |
| Inlet/Outlet                                                                                                                       | Outlet                           |
| Inspection Date:                                                                                                                   | 12/12/2018                       |
| <b>Culvert Condition:</b>                                                                                                          | Poor                             |
| <b>Culvert Diameter:</b>                                                                                                           | 28                               |
| Culvert Height:                                                                                                                    | 0                                |
| Culvert Width:                                                                                                                     | 0                                |
| Culvert Shape:                                                                                                                     | Round                            |
| <b>Culvert Material:</b>                                                                                                           | СМР                              |
| <b>Culvert Bottom Type:</b>                                                                                                        | Engineered                       |
|                                                                                                                                    |                                  |
| Culvert Issue:                                                                                                                     | Pipe invert rusted out           |
| Culvert Issue:<br>Headwall Present:                                                                                                | Pipe invert rusted out<br>Yes    |
|                                                                                                                                    |                                  |
| Headwall Present:                                                                                                                  | Yes                              |
| Headwall Present:<br>Headwall Condition:                                                                                           | Yes<br>Fair                      |
| Headwall Present:<br>Headwall Condition:<br>Headwall Material:                                                                     | Yes<br>Fair<br>Stone             |
| Headwall Present: Headwall Condition: Headwall Material: Wingwall Present:                                                         | Yes Fair Stone Yes               |
| Headwall Present: Headwall Condition: Headwall Material: Wingwall Present: Wingwall Material:                                      | Yes Fair Stone Yes Stone         |
| Headwall Present: Headwall Condition: Headwall Material: Wingwall Present: Wingwall Material: Wingwall Length:                     | Yes Fair Stone Yes Stone 70      |
| Headwall Present: Headwall Condition: Headwall Material: Wingwall Present: Wingwall Material: Wingwall Length: Wingwall Condition: | Yes Fair Stone Yes Stone 70 Fair |