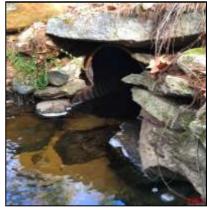

# Town of Pelham, Massachusetts

Date: June 3, 2019

**Date of Inspections: Winter 2018** 

This page left intentionally blank

|                             | ,                      |
|-----------------------------|------------------------|
| Outfall ID:                 | CUL-109-I              |
| Street Name:                | BUFFUM ROAD            |
| Inlet/Outlet                | Inlet                  |
| Inspection Date:            | 12/12/2018             |
| <b>Culvert Condition:</b>   | Poor                   |
| <b>Culvert Diameter:</b>    | 28                     |
| Culvert Height:             | 0                      |
| <b>Culvert Width:</b>       | 0                      |
| Culvert Shape:              | Round                  |
| <b>Culvert Material:</b>    | СМР                    |
| <b>Culvert Bottom Type:</b> | Engineered             |
| Culvert Issue:              | Pipe invert rusted out |
| Headwall Present:           | Yes                    |
| <b>Headwall Condition:</b>  | Fair                   |
| Headwall Material:          | Stone                  |
| Wingwall Present:           | Yes                    |
| Wingwall Material:          | Stone                  |
| Wingwall Length:            | 70                     |
| Wingwall Condition:         | Fair                   |
| Scouring:                   | No                     |
| High Water Signs:           | No                     |
| Inspection Notes:           | 0                      |

| Outfall ID:                                                                                                                        | CUL-109-O                        |
|------------------------------------------------------------------------------------------------------------------------------------|----------------------------------|
| Street Name:                                                                                                                       | BUFFUM ROAD                      |
| Inlet/Outlet                                                                                                                       | Outlet                           |
| Inspection Date:                                                                                                                   | 12/12/2018                       |
| <b>Culvert Condition:</b>                                                                                                          | Poor                             |
| <b>Culvert Diameter:</b>                                                                                                           | 28                               |
| Culvert Height:                                                                                                                    | 0                                |
| Culvert Width:                                                                                                                     | 0                                |
| Culvert Shape:                                                                                                                     | Round                            |
| <b>Culvert Material:</b>                                                                                                           | СМР                              |
| <b>Culvert Bottom Type:</b>                                                                                                        | Engineered                       |
|                                                                                                                                    |                                  |
| Culvert Issue:                                                                                                                     | Pipe invert rusted out           |
| Culvert Issue:<br>Headwall Present:                                                                                                | Pipe invert rusted out<br>Yes    |
|                                                                                                                                    |                                  |
| Headwall Present:                                                                                                                  | Yes                              |
| Headwall Present:<br>Headwall Condition:                                                                                           | Yes<br>Fair                      |
| Headwall Present:<br>Headwall Condition:<br>Headwall Material:                                                                     | Yes<br>Fair<br>Stone             |
| Headwall Present: Headwall Condition: Headwall Material: Wingwall Present:                                                         | Yes Fair Stone Yes               |
| Headwall Present: Headwall Condition: Headwall Material: Wingwall Present: Wingwall Material:                                      | Yes Fair Stone Yes Stone         |
| Headwall Present: Headwall Condition: Headwall Material: Wingwall Present: Wingwall Material: Wingwall Length:                     | Yes Fair Stone Yes Stone 70      |
| Headwall Present: Headwall Condition: Headwall Material: Wingwall Present: Wingwall Material: Wingwall Length: Wingwall Condition: | Yes Fair Stone Yes Stone 70 Fair |