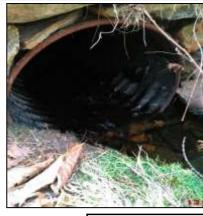

# Town of Pelham, Massachusetts

Date: June 3, 2019

**Date of Inspections: Winter 2018** 

This page left intentionally blank

|                             | ,                      |
|-----------------------------|------------------------|
| Outfall ID:                 | CUL-109-I              |
| Street Name:                | BUFFUM ROAD            |
| Inlet/Outlet                | Inlet                  |
| Inspection Date:            | 12/12/2018             |
| <b>Culvert Condition:</b>   | Poor                   |
| <b>Culvert Diameter:</b>    | 28                     |
| Culvert Height:             | 0                      |
| <b>Culvert Width:</b>       | 0                      |
| Culvert Shape:              | Round                  |
| <b>Culvert Material:</b>    | СМР                    |
| <b>Culvert Bottom Type:</b> | Engineered             |
| Culvert Issue:              | Pipe invert rusted out |
| Headwall Present:           | Yes                    |
| <b>Headwall Condition:</b>  | Fair                   |
| Headwall Material:          | Stone                  |
| Wingwall Present:           | Yes                    |
| Wingwall Material:          | Stone                  |
| Wingwall Length:            | 70                     |
| Wingwall Condition:         | Fair                   |
| Scouring:                   | No                     |
| High Water Signs:           | No                     |
| Inspection Notes:           | 0                      |

| Outfall ID:                                                                                                                        | CUL-109-O                        |
|------------------------------------------------------------------------------------------------------------------------------------|----------------------------------|
| Street Name:                                                                                                                       | BUFFUM ROAD                      |
| Inlet/Outlet                                                                                                                       | Outlet                           |
| Inspection Date:                                                                                                                   | 12/12/2018                       |
| <b>Culvert Condition:</b>                                                                                                          | Poor                             |
| <b>Culvert Diameter:</b>                                                                                                           | 28                               |
| Culvert Height:                                                                                                                    | 0                                |
| Culvert Width:                                                                                                                     | 0                                |
| Culvert Shape:                                                                                                                     | Round                            |
| <b>Culvert Material:</b>                                                                                                           | СМР                              |
| <b>Culvert Bottom Type:</b>                                                                                                        | Engineered                       |
|                                                                                                                                    |                                  |
| Culvert Issue:                                                                                                                     | Pipe invert rusted out           |
| Culvert Issue:<br>Headwall Present:                                                                                                | Pipe invert rusted out<br>Yes    |
|                                                                                                                                    |                                  |
| Headwall Present:                                                                                                                  | Yes                              |
| Headwall Present:<br>Headwall Condition:                                                                                           | Yes<br>Fair                      |
| Headwall Present:<br>Headwall Condition:<br>Headwall Material:                                                                     | Yes<br>Fair<br>Stone             |
| Headwall Present: Headwall Condition: Headwall Material: Wingwall Present:                                                         | Yes Fair Stone Yes               |
| Headwall Present: Headwall Condition: Headwall Material: Wingwall Present: Wingwall Material:                                      | Yes Fair Stone Yes Stone         |
| Headwall Present: Headwall Condition: Headwall Material: Wingwall Present: Wingwall Material: Wingwall Length:                     | Yes Fair Stone Yes Stone 70      |
| Headwall Present: Headwall Condition: Headwall Material: Wingwall Present: Wingwall Material: Wingwall Length: Wingwall Condition: | Yes Fair Stone Yes Stone 70 Fair |