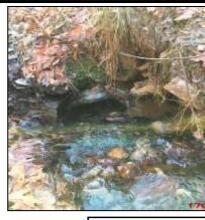

| Outfall ID:                                                                                                                        | CUL-109-O                        |
|------------------------------------------------------------------------------------------------------------------------------------|----------------------------------|
| Street Name:                                                                                                                       | BUFFUM ROAD                      |
| Inlet/Outlet                                                                                                                       | Outlet                           |
| Inspection Date:                                                                                                                   | 12/12/2018                       |
| <b>Culvert Condition:</b>                                                                                                          | Poor                             |
| <b>Culvert Diameter:</b>                                                                                                           | 28                               |
| Culvert Height:                                                                                                                    | 0                                |
| Culvert Width:                                                                                                                     | 0                                |
| Culvert Shape:                                                                                                                     | Round                            |
| <b>Culvert Material:</b>                                                                                                           | СМР                              |
| <b>Culvert Bottom Type:</b>                                                                                                        | Engineered                       |
|                                                                                                                                    |                                  |
| Culvert Issue:                                                                                                                     | Pipe invert rusted out           |
| Culvert Issue:<br>Headwall Present:                                                                                                | Pipe invert rusted out<br>Yes    |
|                                                                                                                                    |                                  |
| Headwall Present:                                                                                                                  | Yes                              |
| Headwall Present:<br>Headwall Condition:                                                                                           | Yes<br>Fair                      |
| Headwall Present:<br>Headwall Condition:<br>Headwall Material:                                                                     | Yes<br>Fair<br>Stone             |
| Headwall Present: Headwall Condition: Headwall Material: Wingwall Present:                                                         | Yes Fair Stone Yes               |
| Headwall Present: Headwall Condition: Headwall Material: Wingwall Present: Wingwall Material:                                      | Yes Fair Stone Yes Stone         |
| Headwall Present: Headwall Condition: Headwall Material: Wingwall Present: Wingwall Material: Wingwall Length:                     | Yes Fair Stone Yes Stone 70      |
| Headwall Present: Headwall Condition: Headwall Material: Wingwall Present: Wingwall Material: Wingwall Length: Wingwall Condition: | Yes Fair Stone Yes Stone 70 Fair |

| 10 mm                         |        |
|-------------------------------|--------|
| Visible Sediment:             | No     |
| Screened In:                  | No     |
| Closest Pole:                 | 29     |
| Weather Condition:            | Clear  |
| Stream Condition:             | Good   |
| Pavement Condition:           | Good   |
| Roadway Sags:                 | No     |
| Depth of Fill                 | 12     |
| Side Slopes                   | Sloped |
| <b>Underground Utilities:</b> | No     |
|                               |        |