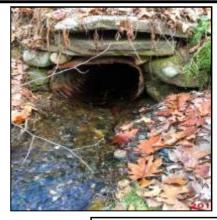

| Outfall ID:                 | CUL-110-I       |
|-----------------------------|-----------------|
| Street Name:                | SHUTESBURY ROAD |
| Inlet/Outlet                | Inlet           |
| Inspection Date:            | 12/13/2018      |
| <b>Culvert Condition:</b>   | Good            |
| <b>Culvert Diameter:</b>    | 36              |
| Culvert Height:             | 0               |
| Culvert Width:              | 0               |
| Culvert Shape:              | Round           |
| <b>Culvert Material:</b>    | СМР             |
| <b>Culvert Bottom Type:</b> | Engineered      |
| Culvert Issue:              | None            |
| Headwall Present:           | Yes             |
| <b>Headwall Condition:</b>  | Good            |
| Headwall Material:          | Stone           |
| Wingwall Present:           | No              |
| Wingwall Material:          | None            |
| Wingwall Length:            | 0               |
| Wingwall Condition:         | None            |
| Scouring:                   | No              |
| High Water Signs:           | No              |
| Inspection Notes:           | 0               |

| Outfall ID:                 | CUL-110-0       |
|-----------------------------|-----------------|
| Street Name:                | SHUTESBURY ROAD |
| Inlet/Outlet                | Outlet          |
| Inspection Date:            | 12/13/2018      |
| <b>Culvert Condition:</b>   | Good            |
| <b>Culvert Diameter:</b>    | 36              |
| Culvert Height:             | 0               |
| Culvert Width:              | 0               |
| Culvert Shape:              | Round           |
| <b>Culvert Material:</b>    | СМР             |
| <b>Culvert Bottom Type:</b> | Engineered      |
| Culvert Issue:              | None            |
| Headwall Present:           | Yes             |
| <b>Headwall Condition:</b>  | Good            |
| Headwall Material:          | Stone           |
| Wingwall Present:           | No              |
| Wingwall Material:          | None            |
| Wingwall Length:            | 0               |
| Wingwall Condition:         | None            |
| Scouring:                   | No              |
| High Water Signs:           | No              |
| Inspection Notes:           | 0               |