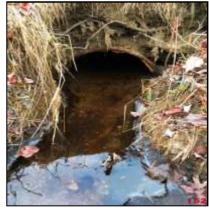

# Town of Pelham, Massachusetts

Date: June 3, 2019

**Date of Inspections: Winter 2018** 

This page left intentionally blank

|                             | ,                      |
|-----------------------------|------------------------|
| Outfall ID:                 | CUL-109-I              |
| Street Name:                | BUFFUM ROAD            |
| Inlet/Outlet                | Inlet                  |
| Inspection Date:            | 12/12/2018             |
| <b>Culvert Condition:</b>   | Poor                   |
| <b>Culvert Diameter:</b>    | 28                     |
| Culvert Height:             | 0                      |
| <b>Culvert Width:</b>       | 0                      |
| Culvert Shape:              | Round                  |
| <b>Culvert Material:</b>    | СМР                    |
| <b>Culvert Bottom Type:</b> | Engineered             |
| Culvert Issue:              | Pipe invert rusted out |
| Headwall Present:           | Yes                    |
| <b>Headwall Condition:</b>  | Fair                   |
| Headwall Material:          | Stone                  |
| Wingwall Present:           | Yes                    |
| Wingwall Material:          | Stone                  |
| Wingwall Length:            | 70                     |
| Wingwall Condition:         | Fair                   |
| Scouring:                   | No                     |
| High Water Signs:           | No                     |
| Inspection Notes:           | 0                      |

| Screened In:  Closest Pole:  Weather Condition:  Stream Condition:  Good  Pavement Condition:  Good  Roadway Sags:  No  Depth of Fill  Side Slopes  Underground Utilities:  No | Visible Sediment:      | No     |
|--------------------------------------------------------------------------------------------------------------------------------------------------------------------------------|------------------------|--------|
| Weather Condition:  Clear  Stream Condition:  Good  Pavement Condition:  Good  Roadway Sags:  No  Depth of Fill  12  Sloped                                                    | Screened In:           | No     |
| Stream Condition: Good  Pavement Condition: Good  Roadway Sags: No  Depth of Fill 12  Side Slopes Sloped                                                                       | Closest Pole:          | 29     |
| Pavement Condition: Good  Roadway Sags: No  Depth of Fill 12  Side Slopes Sloped                                                                                               | Weather Condition:     | Clear  |
| Roadway Sags: No  Depth of Fill 12  Side Slopes Sloped                                                                                                                         | Stream Condition:      | Good   |
| Depth of Fill 12 Side Slopes Sloped                                                                                                                                            | Pavement Condition:    | Good   |
| Side Slopes Sloped                                                                                                                                                             | Roadway Sags:          | No     |
| '                                                                                                                                                                              | Depth of Fill          | 12     |
| Underground Utilities: No                                                                                                                                                      | Side Slopes            | Sloped |
|                                                                                                                                                                                | Underground Utilities: | No     |