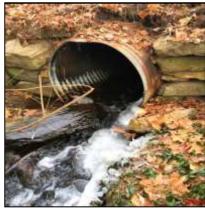

# Town of Pelham, Massachusetts

Date: June 3, 2019

**Date of Inspections: Winter 2018** 

This page left intentionally blank

|                             | ,                      |
|-----------------------------|------------------------|
| Outfall ID:                 | CUL-109-I              |
| Street Name:                | BUFFUM ROAD            |
| Inlet/Outlet                | Inlet                  |
| Inspection Date:            | 12/12/2018             |
| <b>Culvert Condition:</b>   | Poor                   |
| <b>Culvert Diameter:</b>    | 28                     |
| Culvert Height:             | 0                      |
| <b>Culvert Width:</b>       | 0                      |
| Culvert Shape:              | Round                  |
| <b>Culvert Material:</b>    | СМР                    |
| <b>Culvert Bottom Type:</b> | Engineered             |
| Culvert Issue:              | Pipe invert rusted out |
| Headwall Present:           | Yes                    |
| <b>Headwall Condition:</b>  | Fair                   |
| Headwall Material:          | Stone                  |
| Wingwall Present:           | Yes                    |
| Wingwall Material:          | Stone                  |
| Wingwall Length:            | 70                     |
| Wingwall Condition:         | Fair                   |
| Scouring:                   | No                     |
| High Water Signs:           | No                     |
| Inspection Notes:           | 0                      |

| Screened In:  Closest Pole:  Weather Condition:  Stream Condition:  Good  Pavement Condition:  Good  Roadway Sags:  No  Depth of Fill  Side Slopes  Underground Utilities:  No | Visible Sediment:      | No     |
|--------------------------------------------------------------------------------------------------------------------------------------------------------------------------------|------------------------|--------|
| Weather Condition:  Clear  Stream Condition:  Good  Pavement Condition:  Good  Roadway Sags:  No  Depth of Fill  12  Sloped                                                    | Screened In:           | No     |
| Stream Condition: Good  Pavement Condition: Good  Roadway Sags: No  Depth of Fill 12  Side Slopes Sloped                                                                       | Closest Pole:          | 29     |
| Pavement Condition: Good  Roadway Sags: No  Depth of Fill 12  Side Slopes Sloped                                                                                               | Weather Condition:     | Clear  |
| Roadway Sags: No  Depth of Fill 12  Side Slopes Sloped                                                                                                                         | Stream Condition:      | Good   |
| Depth of Fill 12 Side Slopes Sloped                                                                                                                                            | Pavement Condition:    | Good   |
| Side Slopes Sloped                                                                                                                                                             | Roadway Sags:          | No     |
| '                                                                                                                                                                              | Depth of Fill          | 12     |
| Underground Utilities: No                                                                                                                                                      | Side Slopes            | Sloped |
|                                                                                                                                                                                | Underground Utilities: | No     |