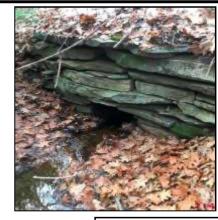

| Outfall ID:                                                                                                                        | CUL-109-O                        |
|------------------------------------------------------------------------------------------------------------------------------------|----------------------------------|
| Street Name:                                                                                                                       | BUFFUM ROAD                      |
| Inlet/Outlet                                                                                                                       | Outlet                           |
| Inspection Date:                                                                                                                   | 12/12/2018                       |
| <b>Culvert Condition:</b>                                                                                                          | Poor                             |
| <b>Culvert Diameter:</b>                                                                                                           | 28                               |
| Culvert Height:                                                                                                                    | 0                                |
| Culvert Width:                                                                                                                     | 0                                |
| Culvert Shape:                                                                                                                     | Round                            |
| <b>Culvert Material:</b>                                                                                                           | СМР                              |
| <b>Culvert Bottom Type:</b>                                                                                                        | Engineered                       |
|                                                                                                                                    |                                  |
| Culvert Issue:                                                                                                                     | Pipe invert rusted out           |
| Culvert Issue:<br>Headwall Present:                                                                                                | Pipe invert rusted out<br>Yes    |
|                                                                                                                                    |                                  |
| Headwall Present:                                                                                                                  | Yes                              |
| Headwall Present:<br>Headwall Condition:                                                                                           | Yes<br>Fair                      |
| Headwall Present:<br>Headwall Condition:<br>Headwall Material:                                                                     | Yes<br>Fair<br>Stone             |
| Headwall Present: Headwall Condition: Headwall Material: Wingwall Present:                                                         | Yes Fair Stone Yes               |
| Headwall Present: Headwall Condition: Headwall Material: Wingwall Present: Wingwall Material:                                      | Yes Fair Stone Yes Stone         |
| Headwall Present: Headwall Condition: Headwall Material: Wingwall Present: Wingwall Material: Wingwall Length:                     | Yes Fair Stone Yes Stone 70      |
| Headwall Present: Headwall Condition: Headwall Material: Wingwall Present: Wingwall Material: Wingwall Length: Wingwall Condition: | Yes Fair Stone Yes Stone 70 Fair |

| 10 mm                         |        |
|-------------------------------|--------|
| Visible Sediment:             | No     |
| Screened In:                  | No     |
| Closest Pole:                 | 29     |
| Weather Condition:            | Clear  |
| Stream Condition:             | Good   |
| Pavement Condition:           | Good   |
| Roadway Sags:                 | No     |
| Depth of Fill                 | 12     |
| Side Slopes                   | Sloped |
| <b>Underground Utilities:</b> | No     |
|                               |        |