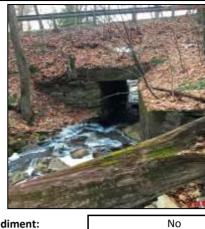

| Outfall ID:                                                                                                                        | CUL-109-O                        |
|------------------------------------------------------------------------------------------------------------------------------------|----------------------------------|
| Street Name:                                                                                                                       | BUFFUM ROAD                      |
| Inlet/Outlet                                                                                                                       | Outlet                           |
| Inspection Date:                                                                                                                   | 12/12/2018                       |
| <b>Culvert Condition:</b>                                                                                                          | Poor                             |
| <b>Culvert Diameter:</b>                                                                                                           | 28                               |
| Culvert Height:                                                                                                                    | 0                                |
| Culvert Width:                                                                                                                     | 0                                |
| Culvert Shape:                                                                                                                     | Round                            |
| <b>Culvert Material:</b>                                                                                                           | СМР                              |
| <b>Culvert Bottom Type:</b>                                                                                                        | Engineered                       |
|                                                                                                                                    |                                  |
| Culvert Issue:                                                                                                                     | Pipe invert rusted out           |
| Culvert Issue:<br>Headwall Present:                                                                                                | Pipe invert rusted out<br>Yes    |
|                                                                                                                                    |                                  |
| Headwall Present:                                                                                                                  | Yes                              |
| Headwall Present:<br>Headwall Condition:                                                                                           | Yes<br>Fair                      |
| Headwall Present:<br>Headwall Condition:<br>Headwall Material:                                                                     | Yes<br>Fair<br>Stone             |
| Headwall Present: Headwall Condition: Headwall Material: Wingwall Present:                                                         | Yes Fair Stone Yes               |
| Headwall Present: Headwall Condition: Headwall Material: Wingwall Present: Wingwall Material:                                      | Yes Fair Stone Yes Stone         |
| Headwall Present: Headwall Condition: Headwall Material: Wingwall Present: Wingwall Material: Wingwall Length:                     | Yes Fair Stone Yes Stone 70      |
| Headwall Present: Headwall Condition: Headwall Material: Wingwall Present: Wingwall Material: Wingwall Length: Wingwall Condition: | Yes Fair Stone Yes Stone 70 Fair |

| 10 mm                         |        |
|-------------------------------|--------|
| Visible Sediment:             | No     |
| Screened In:                  | No     |
| Closest Pole:                 | 29     |
| Weather Condition:            | Clear  |
| Stream Condition:             | Good   |
| Pavement Condition:           | Good   |
| Roadway Sags:                 | No     |
| Depth of Fill                 | 12     |
| Side Slopes                   | Sloped |
| <b>Underground Utilities:</b> | No     |
|                               |        |