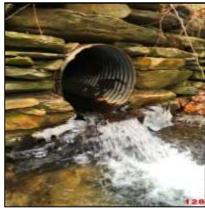

| Outfall ID:                 | CUL-128-I   |
|-----------------------------|-------------|
| Street Name:                | VALLEY ROAD |
| Inlet/Outlet                | Inlet       |
| Inspection Date:            | 12/12/2018  |
| <b>Culvert Condition:</b>   | Good        |
| <b>Culvert Diameter:</b>    | 36          |
| Culvert Height:             | 0           |
| <b>Culvert Width:</b>       | 0           |
| <b>Culvert Shape:</b>       | Round       |
| <b>Culvert Material:</b>    | СМР         |
| <b>Culvert Bottom Type:</b> | Engineered  |
| Culvert Issue:              | None        |
| Headwall Present:           | Yes         |
| <b>Headwall Condition:</b>  | Good        |
| Headwall Material:          | Stone       |
| Wingwall Present:           | No          |
| Wingwall Material:          | None        |
| Wingwall Length:            | 0           |
| Wingwall Condition:         | None        |
| Scouring:                   | No          |
| High Water Signs:           | No          |
| Inspection Notes:           | 0           |

| Visible Sediment:      | No     |
|------------------------|--------|
| Screened In:           | No     |
| Closest Pole:          | 21     |
| Weather Condition:     | Clear  |
| Stream Condition:      | Good   |
| Pavement Condition:    | Good   |
| Roadway Sags:          | No     |
| Depth of Fill          | 36     |
| Side Slopes            | Sloped |
| Underground Utilities: | No     |
|                        |        |

| Outfall ID:                 | CUL-128-O   |
|-----------------------------|-------------|
| Street Name:                | VALLEY ROAD |
| Inlet/Outlet                | Outlet      |
| Inspection Date:            | 12/12/2018  |
| <b>Culvert Condition:</b>   | Good        |
| <b>Culvert Diameter:</b>    | 36          |
| Culvert Height:             | 0           |
| Culvert Width:              | 0           |
| Culvert Shape:              | Round       |
| <b>Culvert Material:</b>    | СМР         |
| <b>Culvert Bottom Type:</b> | Engineered  |
| Culvert Issue:              | None        |
| Headwall Present:           | Yes         |
| <b>Headwall Condition:</b>  | Good        |
| Headwall Material:          | Stone       |
| Wingwall Present:           | No          |
| Wingwall Material:          | None        |
| Wingwall Length:            | 0           |
| Wingwall Condition:         | None        |
| Scouring:                   | No          |
| High Water Signs:           | No          |
| Inspection Notes:           | 0           |

| Visible Sediment:             | No     |
|-------------------------------|--------|
| Visible Seamlent.             | 110    |
| Screened In:                  | Yes    |
| Closest Pole:                 | 21     |
| Weather Condition:            | Clear  |
| Stream Condition:             | Good   |
| <b>Pavement Condition:</b>    | Good   |
| Roadway Sags:                 | No     |
| Depth of Fill                 | 36     |
| Side Slopes                   | Sloped |
| <b>Underground Utilities:</b> | No     |
|                               |        |