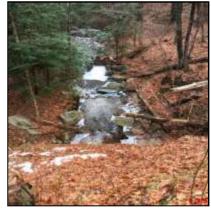

| Outfall ID:                 | CUL-110-I       |
|-----------------------------|-----------------|
| Street Name:                | SHUTESBURY ROAD |
| Inlet/Outlet                | Inlet           |
| Inspection Date:            | 12/13/2018      |
| <b>Culvert Condition:</b>   | Good            |
| <b>Culvert Diameter:</b>    | 36              |
| Culvert Height:             | 0               |
| Culvert Width:              | 0               |
| Culvert Shape:              | Round           |
| <b>Culvert Material:</b>    | СМР             |
| <b>Culvert Bottom Type:</b> | Engineered      |
| Culvert Issue:              | None            |
| Headwall Present:           | Yes             |
| <b>Headwall Condition:</b>  | Good            |
| Headwall Material:          | Stone           |
| Wingwall Present:           | No              |
| Wingwall Material:          | None            |
| Wingwall Length:            | 0               |
| Wingwall Condition:         | None            |
| Scouring:                   | No              |
| High Water Signs:           | No              |
| Inspection Notes:           | 0               |

| Visible Sediment:      | No     |
|------------------------|--------|
| Screened In:           | No     |
| Closest Pole:          | None   |
| Weather Condition:     | Clear  |
| Stream Condition:      | Good   |
| Pavement Condition:    | Good   |
| Roadway Sags:          | No     |
| Depth of Fill          | 144    |
| Side Slopes            | Sloped |
| Underground Utilities: | No     |
|                        |        |