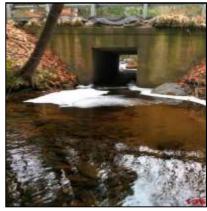

# Town of Pelham, Massachusetts

Date: June 3, 2019

**Date of Inspections: Winter 2018** 

This page left intentionally blank

|                             | ,                      |
|-----------------------------|------------------------|
| Outfall ID:                 | CUL-109-I              |
| Street Name:                | BUFFUM ROAD            |
| Inlet/Outlet                | Inlet                  |
| Inspection Date:            | 12/12/2018             |
| <b>Culvert Condition:</b>   | Poor                   |
| <b>Culvert Diameter:</b>    | 28                     |
| Culvert Height:             | 0                      |
| <b>Culvert Width:</b>       | 0                      |
| Culvert Shape:              | Round                  |
| <b>Culvert Material:</b>    | СМР                    |
| <b>Culvert Bottom Type:</b> | Engineered             |
| Culvert Issue:              | Pipe invert rusted out |
| Headwall Present:           | Yes                    |
| <b>Headwall Condition:</b>  | Fair                   |
| Headwall Material:          | Stone                  |
| Wingwall Present:           | Yes                    |
| Wingwall Material:          | Stone                  |
| Wingwall Length:            | 70                     |
| Wingwall Condition:         | Fair                   |
| Scouring:                   | No                     |
| High Water Signs:           | No                     |
| Inspection Notes:           | 0                      |

| Screened In:  Closest Pole:  Weather Condition:  Stream Condition:  Good  Pavement Condition:  Good  Roadway Sags:  No  Depth of Fill  Side Slopes  Underground Utilities:  No | Visible Sediment:      | No     |
|--------------------------------------------------------------------------------------------------------------------------------------------------------------------------------|------------------------|--------|
| Weather Condition:  Clear  Stream Condition:  Good  Pavement Condition:  Good  Roadway Sags:  No  Depth of Fill  12  Sloped                                                    | Screened In:           | No     |
| Stream Condition: Good  Pavement Condition: Good  Roadway Sags: No  Depth of Fill 12  Side Slopes Sloped                                                                       | Closest Pole:          | 29     |
| Pavement Condition: Good  Roadway Sags: No  Depth of Fill 12  Side Slopes Sloped                                                                                               | Weather Condition:     | Clear  |
| Roadway Sags: No  Depth of Fill 12  Side Slopes Sloped                                                                                                                         | Stream Condition:      | Good   |
| Depth of Fill 12 Side Slopes Sloped                                                                                                                                            | Pavement Condition:    | Good   |
| Side Slopes Sloped                                                                                                                                                             | Roadway Sags:          | No     |
| '                                                                                                                                                                              | Depth of Fill          | 12     |
| Underground Utilities: No                                                                                                                                                      | Side Slopes            | Sloped |
|                                                                                                                                                                                | Underground Utilities: | No     |

| Outfall ID:                                                                                                                        | CUL-109-O                        |
|------------------------------------------------------------------------------------------------------------------------------------|----------------------------------|
| Street Name:                                                                                                                       | BUFFUM ROAD                      |
| Inlet/Outlet                                                                                                                       | Outlet                           |
| Inspection Date:                                                                                                                   | 12/12/2018                       |
| <b>Culvert Condition:</b>                                                                                                          | Poor                             |
| <b>Culvert Diameter:</b>                                                                                                           | 28                               |
| Culvert Height:                                                                                                                    | 0                                |
| Culvert Width:                                                                                                                     | 0                                |
| Culvert Shape:                                                                                                                     | Round                            |
| <b>Culvert Material:</b>                                                                                                           | СМР                              |
| <b>Culvert Bottom Type:</b>                                                                                                        | Engineered                       |
|                                                                                                                                    |                                  |
| Culvert Issue:                                                                                                                     | Pipe invert rusted out           |
| Culvert Issue:<br>Headwall Present:                                                                                                | Pipe invert rusted out<br>Yes    |
|                                                                                                                                    |                                  |
| Headwall Present:                                                                                                                  | Yes                              |
| Headwall Present:<br>Headwall Condition:                                                                                           | Yes<br>Fair                      |
| Headwall Present:<br>Headwall Condition:<br>Headwall Material:                                                                     | Yes<br>Fair<br>Stone             |
| Headwall Present: Headwall Condition: Headwall Material: Wingwall Present:                                                         | Yes Fair Stone Yes               |
| Headwall Present: Headwall Condition: Headwall Material: Wingwall Present: Wingwall Material:                                      | Yes Fair Stone Yes Stone         |
| Headwall Present: Headwall Condition: Headwall Material: Wingwall Present: Wingwall Material: Wingwall Length:                     | Yes Fair Stone Yes Stone 70      |
| Headwall Present: Headwall Condition: Headwall Material: Wingwall Present: Wingwall Material: Wingwall Length: Wingwall Condition: | Yes Fair Stone Yes Stone 70 Fair |

| 10 mm                         |        |
|-------------------------------|--------|
| Visible Sediment:             | No     |
| Screened In:                  | No     |
| Closest Pole:                 | 29     |
| Weather Condition:            | Clear  |
| Stream Condition:             | Good   |
| Pavement Condition:           | Good   |
| Roadway Sags:                 | No     |
| Depth of Fill                 | 12     |
| Side Slopes                   | Sloped |
| <b>Underground Utilities:</b> | No     |
|                               |        |