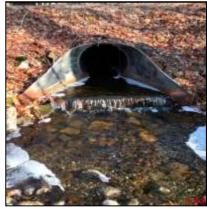

|                             | •               |
|-----------------------------|-----------------|
| Outfall ID:                 | CUL-121-I       |
| Street Name:                | SHUTESBURY ROAD |
| Inlet/Outlet                | Inlet           |
| Inspection Date:            | 12/13/2018      |
| <b>Culvert Condition:</b>   | Good            |
| <b>Culvert Diameter:</b>    | 24              |
| Culvert Height:             | 0               |
| <b>Culvert Width:</b>       | 0               |
| <b>Culvert Shape:</b>       | Round           |
| <b>Culvert Material:</b>    | СМР             |
| <b>Culvert Bottom Type:</b> | Engineered      |
| Culvert Issue:              | None            |
| Headwall Present:           | Yes             |
| <b>Headwall Condition:</b>  | Fair            |
| Headwall Material:          | Stone           |
| Wingwall Present:           | No              |
| Wingwall Material:          | None            |
| Wingwall Length:            | 0               |
| Wingwall Condition:         | None            |
| Scouring:                   | No              |
| High Water Signs:           | No              |
| Inspection Notes:           | 0               |

| Screened In: No           |  |
|---------------------------|--|
| Closest Pole: 22          |  |
| Weather Condition: Clear  |  |
| Stream Condition: Good    |  |
| Pavement Condition: Good  |  |
| Roadway Sags: No          |  |
| Depth of Fill 36          |  |
| Side Slopes Sloped        |  |
| Underground Utilities: No |  |