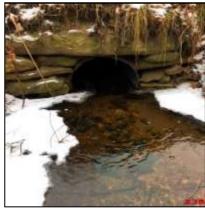

# Town of Pelham, Massachusetts

Date: June 3, 2019

**Date of Inspections: Winter 2018** 

This page left intentionally blank

|                             | ,                      |
|-----------------------------|------------------------|
| Outfall ID:                 | CUL-109-I              |
| Street Name:                | BUFFUM ROAD            |
| Inlet/Outlet                | Inlet                  |
| Inspection Date:            | 12/12/2018             |
| <b>Culvert Condition:</b>   | Poor                   |
| <b>Culvert Diameter:</b>    | 28                     |
| Culvert Height:             | 0                      |
| <b>Culvert Width:</b>       | 0                      |
| Culvert Shape:              | Round                  |
| <b>Culvert Material:</b>    | СМР                    |
| <b>Culvert Bottom Type:</b> | Engineered             |
| Culvert Issue:              | Pipe invert rusted out |
| Headwall Present:           | Yes                    |
| <b>Headwall Condition:</b>  | Fair                   |
| Headwall Material:          | Stone                  |
| Wingwall Present:           | Yes                    |
| Wingwall Material:          | Stone                  |
| Wingwall Length:            | 70                     |
| Wingwall Condition:         | Fair                   |
| Scouring:                   | No                     |
| High Water Signs:           | No                     |
| Inspection Notes:           | 0                      |

| Screened In:  Closest Pole:  Weather Condition:  Stream Condition:  Good  Pavement Condition:  Good  Roadway Sags:  No  Depth of Fill  Side Slopes  Underground Utilities:  No | Visible Sediment:      | No     |
|--------------------------------------------------------------------------------------------------------------------------------------------------------------------------------|------------------------|--------|
| Weather Condition:  Clear  Stream Condition:  Good  Pavement Condition:  Good  Roadway Sags:  No  Depth of Fill  12  Sloped                                                    | Screened In:           | No     |
| Stream Condition: Good  Pavement Condition: Good  Roadway Sags: No  Depth of Fill 12  Side Slopes Sloped                                                                       | Closest Pole:          | 29     |
| Pavement Condition: Good  Roadway Sags: No  Depth of Fill 12  Side Slopes Sloped                                                                                               | Weather Condition:     | Clear  |
| Roadway Sags: No  Depth of Fill 12  Side Slopes Sloped                                                                                                                         | Stream Condition:      | Good   |
| Depth of Fill 12 Side Slopes Sloped                                                                                                                                            | Pavement Condition:    | Good   |
| Side Slopes Sloped                                                                                                                                                             | Roadway Sags:          | No     |
| '                                                                                                                                                                              | Depth of Fill          | 12     |
| Underground Utilities: No                                                                                                                                                      | Side Slopes            | Sloped |
|                                                                                                                                                                                | Underground Utilities: | No     |