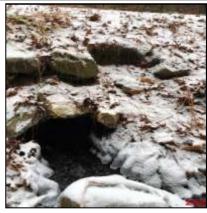

# Town of Pelham, Massachusetts

Date: June 3, 2019

**Date of Inspections: Winter 2018** 

This page left intentionally blank

|                             | ,                      |
|-----------------------------|------------------------|
| Outfall ID:                 | CUL-109-I              |
| Street Name:                | BUFFUM ROAD            |
| Inlet/Outlet                | Inlet                  |
| Inspection Date:            | 12/12/2018             |
| <b>Culvert Condition:</b>   | Poor                   |
| <b>Culvert Diameter:</b>    | 28                     |
| Culvert Height:             | 0                      |
| <b>Culvert Width:</b>       | 0                      |
| Culvert Shape:              | Round                  |
| <b>Culvert Material:</b>    | СМР                    |
| <b>Culvert Bottom Type:</b> | Engineered             |
| Culvert Issue:              | Pipe invert rusted out |
| Headwall Present:           | Yes                    |
| <b>Headwall Condition:</b>  | Fair                   |
| Headwall Material:          | Stone                  |
| Wingwall Present:           | Yes                    |
| Wingwall Material:          | Stone                  |
| Wingwall Length:            | 70                     |
| Wingwall Condition:         | Fair                   |
| Scouring:                   | No                     |
| High Water Signs:           | No                     |
| Inspection Notes:           | 0                      |

| Screened In:  Closest Pole:  Weather Condition:  Stream Condition:  Good  Pavement Condition:  Good  Roadway Sags:  No  Depth of Fill  Side Slopes  Underground Utilities:  No | Visible Sediment:      | No     |
|--------------------------------------------------------------------------------------------------------------------------------------------------------------------------------|------------------------|--------|
| Weather Condition:  Clear  Stream Condition:  Good  Pavement Condition:  Good  Roadway Sags:  No  Depth of Fill  12  Sloped                                                    | Screened In:           | No     |
| Stream Condition: Good  Pavement Condition: Good  Roadway Sags: No  Depth of Fill 12  Side Slopes Sloped                                                                       | Closest Pole:          | 29     |
| Pavement Condition: Good  Roadway Sags: No  Depth of Fill 12  Side Slopes Sloped                                                                                               | Weather Condition:     | Clear  |
| Roadway Sags: No  Depth of Fill 12  Side Slopes Sloped                                                                                                                         | Stream Condition:      | Good   |
| Depth of Fill 12 Side Slopes Sloped                                                                                                                                            | Pavement Condition:    | Good   |
| Side Slopes Sloped                                                                                                                                                             | Roadway Sags:          | No     |
| '                                                                                                                                                                              | Depth of Fill          | 12     |
| Underground Utilities: No                                                                                                                                                      | Side Slopes            | Sloped |
|                                                                                                                                                                                | Underground Utilities: | No     |