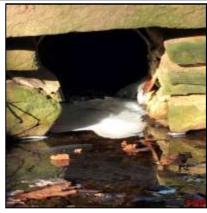

# Town of Pelham, Massachusetts

Date: June 3, 2019

**Date of Inspections: Winter 2018** 

This page left intentionally blank

|                             | ,                      |
|-----------------------------|------------------------|
| Outfall ID:                 | CUL-109-I              |
| Street Name:                | BUFFUM ROAD            |
| Inlet/Outlet                | Inlet                  |
| Inspection Date:            | 12/12/2018             |
| <b>Culvert Condition:</b>   | Poor                   |
| <b>Culvert Diameter:</b>    | 28                     |
| Culvert Height:             | 0                      |
| <b>Culvert Width:</b>       | 0                      |
| Culvert Shape:              | Round                  |
| <b>Culvert Material:</b>    | СМР                    |
| <b>Culvert Bottom Type:</b> | Engineered             |
| Culvert Issue:              | Pipe invert rusted out |
| Headwall Present:           | Yes                    |
| <b>Headwall Condition:</b>  | Fair                   |
| Headwall Material:          | Stone                  |
| Wingwall Present:           | Yes                    |
| Wingwall Material:          | Stone                  |
| Wingwall Length:            | 70                     |
| Wingwall Condition:         | Fair                   |
| Scouring:                   | No                     |
| High Water Signs:           | No                     |
| Inspection Notes:           | 0                      |

| Screened In:  Closest Pole:  Weather Condition:  Stream Condition:  Good  Pavement Condition:  Good  Roadway Sags:  No  Depth of Fill  Side Slopes  Underground Utilities:  No | Visible Sediment:      | No     |
|--------------------------------------------------------------------------------------------------------------------------------------------------------------------------------|------------------------|--------|
| Weather Condition:  Clear  Stream Condition:  Good  Pavement Condition:  Good  Roadway Sags:  No  Depth of Fill  12  Sloped                                                    | Screened In:           | No     |
| Stream Condition: Good  Pavement Condition: Good  Roadway Sags: No  Depth of Fill 12  Side Slopes Sloped                                                                       | Closest Pole:          | 29     |
| Pavement Condition: Good  Roadway Sags: No  Depth of Fill 12  Side Slopes Sloped                                                                                               | Weather Condition:     | Clear  |
| Roadway Sags: No  Depth of Fill 12  Side Slopes Sloped                                                                                                                         | Stream Condition:      | Good   |
| Depth of Fill 12 Side Slopes Sloped                                                                                                                                            | Pavement Condition:    | Good   |
| Side Slopes Sloped                                                                                                                                                             | Roadway Sags:          | No     |
| '                                                                                                                                                                              | Depth of Fill          | 12     |
| Underground Utilities: No                                                                                                                                                      | Side Slopes            | Sloped |
|                                                                                                                                                                                | Underground Utilities: | No     |