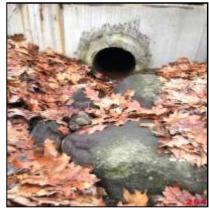

# Town of Pelham, Massachusetts

Date: June 3, 2019

**Date of Inspections: Winter 2018** 

This page left intentionally blank

|                             | ,                      |
|-----------------------------|------------------------|
| Outfall ID:                 | CUL-109-I              |
| Street Name:                | BUFFUM ROAD            |
| Inlet/Outlet                | Inlet                  |
| Inspection Date:            | 12/12/2018             |
| <b>Culvert Condition:</b>   | Poor                   |
| <b>Culvert Diameter:</b>    | 28                     |
| Culvert Height:             | 0                      |
| <b>Culvert Width:</b>       | 0                      |
| Culvert Shape:              | Round                  |
| <b>Culvert Material:</b>    | СМР                    |
| <b>Culvert Bottom Type:</b> | Engineered             |
| Culvert Issue:              | Pipe invert rusted out |
| Headwall Present:           | Yes                    |
| <b>Headwall Condition:</b>  | Fair                   |
| Headwall Material:          | Stone                  |
| Wingwall Present:           | Yes                    |
| Wingwall Material:          | Stone                  |
| Wingwall Length:            | 70                     |
| Wingwall Condition:         | Fair                   |
| Scouring:                   | No                     |
| High Water Signs:           | No                     |
| Inspection Notes:           | 0                      |