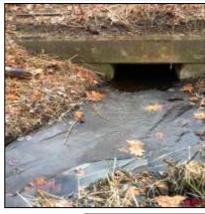

| Outfall ID:                                                                                                                        | CUL-109-O                        |
|------------------------------------------------------------------------------------------------------------------------------------|----------------------------------|
| Street Name:                                                                                                                       | BUFFUM ROAD                      |
| Inlet/Outlet                                                                                                                       | Outlet                           |
| Inspection Date:                                                                                                                   | 12/12/2018                       |
| <b>Culvert Condition:</b>                                                                                                          | Poor                             |
| <b>Culvert Diameter:</b>                                                                                                           | 28                               |
| Culvert Height:                                                                                                                    | 0                                |
| Culvert Width:                                                                                                                     | 0                                |
| Culvert Shape:                                                                                                                     | Round                            |
| <b>Culvert Material:</b>                                                                                                           | СМР                              |
| <b>Culvert Bottom Type:</b>                                                                                                        | Engineered                       |
|                                                                                                                                    |                                  |
| Culvert Issue:                                                                                                                     | Pipe invert rusted out           |
| Culvert Issue:<br>Headwall Present:                                                                                                | Pipe invert rusted out<br>Yes    |
|                                                                                                                                    |                                  |
| Headwall Present:                                                                                                                  | Yes                              |
| Headwall Present:<br>Headwall Condition:                                                                                           | Yes<br>Fair                      |
| Headwall Present:<br>Headwall Condition:<br>Headwall Material:                                                                     | Yes<br>Fair<br>Stone             |
| Headwall Present: Headwall Condition: Headwall Material: Wingwall Present:                                                         | Yes Fair Stone Yes               |
| Headwall Present: Headwall Condition: Headwall Material: Wingwall Present: Wingwall Material:                                      | Yes Fair Stone Yes Stone         |
| Headwall Present: Headwall Condition: Headwall Material: Wingwall Present: Wingwall Material: Wingwall Length:                     | Yes Fair Stone Yes Stone 70      |
| Headwall Present: Headwall Condition: Headwall Material: Wingwall Present: Wingwall Material: Wingwall Length: Wingwall Condition: | Yes Fair Stone Yes Stone 70 Fair |

| 10 mm                         |        |
|-------------------------------|--------|
| Visible Sediment:             | No     |
| Screened In:                  | No     |
| Closest Pole:                 | 29     |
| Weather Condition:            | Clear  |
| Stream Condition:             | Good   |
| Pavement Condition:           | Good   |
| Roadway Sags:                 | No     |
| Depth of Fill                 | 12     |
| Side Slopes                   | Sloped |
| <b>Underground Utilities:</b> | No     |
|                               |        |