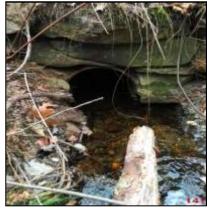

| Outfall ID:                 | CUL-110-I       |
|-----------------------------|-----------------|
| Street Name:                | SHUTESBURY ROAD |
| Inlet/Outlet                | Inlet           |
| Inspection Date:            | 12/13/2018      |
| <b>Culvert Condition:</b>   | Good            |
| <b>Culvert Diameter:</b>    | 36              |
| Culvert Height:             | 0               |
| Culvert Width:              | 0               |
| Culvert Shape:              | Round           |
| <b>Culvert Material:</b>    | СМР             |
| <b>Culvert Bottom Type:</b> | Engineered      |
| Culvert Issue:              | None            |
| Headwall Present:           | Yes             |
| <b>Headwall Condition:</b>  | Good            |
| Headwall Material:          | Stone           |
| Wingwall Present:           | No              |
| Wingwall Material:          | None            |
| Wingwall Length:            | 0               |
| Wingwall Condition:         | None            |
| Scouring:                   | No              |
| High Water Signs:           | No              |
| Inspection Notes:           | 0               |

| Visible Sediment:      | No     |
|------------------------|--------|
| Screened In:           | No     |
| Closest Pole:          | None   |
| Weather Condition:     | Clear  |
| Stream Condition:      | Good   |
| Pavement Condition:    | Good   |
| Roadway Sags:          | No     |
| Depth of Fill          | 144    |
| Side Slopes            | Sloped |
| Underground Utilities: | No     |
|                        |        |