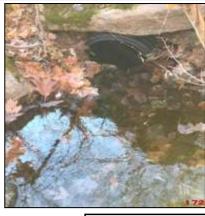

# Town of Pelham, Massachusetts

Date: June 3, 2019

**Date of Inspections: Winter 2018** 

This page left intentionally blank

|                             | ,                      |
|-----------------------------|------------------------|
| Outfall ID:                 | CUL-109-I              |
| Street Name:                | BUFFUM ROAD            |
| Inlet/Outlet                | Inlet                  |
| Inspection Date:            | 12/12/2018             |
| <b>Culvert Condition:</b>   | Poor                   |
| <b>Culvert Diameter:</b>    | 28                     |
| Culvert Height:             | 0                      |
| <b>Culvert Width:</b>       | 0                      |
| Culvert Shape:              | Round                  |
| <b>Culvert Material:</b>    | СМР                    |
| <b>Culvert Bottom Type:</b> | Engineered             |
| Culvert Issue:              | Pipe invert rusted out |
| Headwall Present:           | Yes                    |
| <b>Headwall Condition:</b>  | Fair                   |
| Headwall Material:          | Stone                  |
| Wingwall Present:           | Yes                    |
| Wingwall Material:          | Stone                  |
| Wingwall Length:            | 70                     |
| Wingwall Condition:         | Fair                   |
| Scouring:                   | No                     |
| High Water Signs:           | No                     |
| Inspection Notes:           | 0                      |

| Screened In:  Closest Pole:  Weather Condition:  Stream Condition:  Good  Pavement Condition:  Good  Roadway Sags:  No  Depth of Fill  Side Slopes  Underground Utilities:  No | Visible Sediment:      | No     |
|--------------------------------------------------------------------------------------------------------------------------------------------------------------------------------|------------------------|--------|
| Weather Condition:  Clear  Stream Condition:  Good  Pavement Condition:  Good  Roadway Sags:  No  Depth of Fill  12  Sloped                                                    | Screened In:           | No     |
| Stream Condition: Good  Pavement Condition: Good  Roadway Sags: No  Depth of Fill 12  Side Slopes Sloped                                                                       | Closest Pole:          | 29     |
| Pavement Condition: Good  Roadway Sags: No  Depth of Fill 12  Side Slopes Sloped                                                                                               | Weather Condition:     | Clear  |
| Roadway Sags: No  Depth of Fill 12  Side Slopes Sloped                                                                                                                         | Stream Condition:      | Good   |
| Depth of Fill 12 Side Slopes Sloped                                                                                                                                            | Pavement Condition:    | Good   |
| Side Slopes Sloped                                                                                                                                                             | Roadway Sags:          | No     |
| '                                                                                                                                                                              | Depth of Fill          | 12     |
| Underground Utilities: No                                                                                                                                                      | Side Slopes            | Sloped |
|                                                                                                                                                                                | Underground Utilities: | No     |