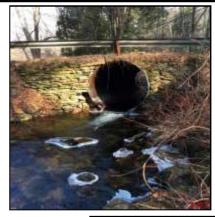

| Outfall ID:                 | CUL-110-I       |
|-----------------------------|-----------------|
| Street Name:                | SHUTESBURY ROAD |
| Inlet/Outlet                | Inlet           |
| Inspection Date:            | 12/13/2018      |
| <b>Culvert Condition:</b>   | Good            |
| <b>Culvert Diameter:</b>    | 36              |
| Culvert Height:             | 0               |
| Culvert Width:              | 0               |
| Culvert Shape:              | Round           |
| <b>Culvert Material:</b>    | СМР             |
| <b>Culvert Bottom Type:</b> | Engineered      |
| Culvert Issue:              | None            |
| Headwall Present:           | Yes             |
| <b>Headwall Condition:</b>  | Good            |
| Headwall Material:          | Stone           |
| Wingwall Present:           | No              |
| Wingwall Material:          | None            |
| Wingwall Length:            | 0               |
| Wingwall Condition:         | None            |
| Scouring:                   | No              |
| High Water Signs:           | No              |
| Inspection Notes:           | 0               |

| Visible Sediment:      | No     |
|------------------------|--------|
| Screened In:           | No     |
| Closest Pole:          | None   |
| Weather Condition:     | Clear  |
| Stream Condition:      | Good   |
| Pavement Condition:    | Good   |
| Roadway Sags:          | No     |
| Depth of Fill          | 144    |
| Side Slopes            | Sloped |
| Underground Utilities: | No     |
|                        |        |