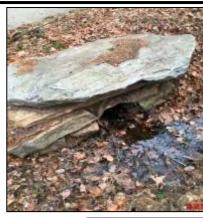

|                             | • .         |
|-----------------------------|-------------|
| Outfall ID:                 | CUL-112-I   |
| Street Name:                | BUFFUM ROAD |
| Inlet/Outlet                | Inlet       |
| Inspection Date:            | 12/12/2018  |
| <b>Culvert Condition:</b>   | Good        |
| <b>Culvert Diameter:</b>    | 0           |
| Culvert Height:             | 28          |
| <b>Culvert Width:</b>       | 40          |
| Culvert Shape:              | Other       |
| <b>Culvert Material:</b>    | CMP         |
| <b>Culvert Bottom Type:</b> | Engineered  |
| Culvert Issue:              | None        |
| Headwall Present:           | Yes         |
| <b>Headwall Condition:</b>  | Fair        |
| Headwall Material:          | Stone       |
| Wingwall Present:           | Yes         |
| Wingwall Material:          | Stone       |
| Wingwall Length:            | 24          |
| Wingwall Condition:         | Fair        |
| Scouring:                   | No          |
| High Water Signs:           | No          |
| Inspection Notes:           | 0           |

| Outfall ID:                 | CUL-112-0   |
|-----------------------------|-------------|
| Street Name:                | BUFFUM ROAD |
| Inlet/Outlet                | Outlet      |
| Inspection Date:            | 12/12/2018  |
| <b>Culvert Condition:</b>   | Good        |
| <b>Culvert Diameter:</b>    | 0           |
| Culvert Height:             | 28          |
| Culvert Width:              | 40          |
| Culvert Shape:              | Other       |
| <b>Culvert Material:</b>    | СМР         |
| <b>Culvert Bottom Type:</b> | Engineered  |
| Culvert Issue:              | None        |
| Headwall Present:           | Yes         |
| <b>Headwall Condition:</b>  | Fair        |
| Headwall Material:          | Stone       |
| Wingwall Present:           | No          |
| Wingwall Material:          | None        |
| Wingwall Length:            | 0           |
| Wingwall Condition:         | None        |
| Scouring:                   | No          |
| High Water Signs:           | No          |
| Inspection Notes:           | 0           |