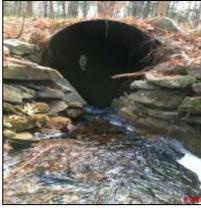

| Outfall ID:                 | CUL-121-0       |
|-----------------------------|-----------------|
| Street Name:                | SHUTESBURY ROAD |
| Inlet/Outlet                | Outlet          |
| Inspection Date:            | 12/13/2018      |
| <b>Culvert Condition:</b>   | Good            |
| <b>Culvert Diameter:</b>    | 24              |
| Culvert Height:             | 0               |
| Culvert Width:              | 0               |
| Culvert Shape:              | Round           |
| <b>Culvert Material:</b>    | СМР             |
| <b>Culvert Bottom Type:</b> | Engineered      |
| Culvert Issue:              | None            |
| Headwall Present:           | Yes             |
| <b>Headwall Condition:</b>  | Fair            |
| Headwall Material:          | Stone           |
| Wingwall Present:           | No              |
| Wingwall Material:          | None            |
| Wingwall Length:            | 0               |
| Wingwall Condition:         | None            |
| Scouring:                   | No              |
| High Water Signs:           | No              |
| Inspection Notes:           | 0               |

| Visible Sediment:      | No     |
|------------------------|--------|
| Screened In:           | No     |
| Closest Pole:          | 22     |
| Weather Condition:     | Clear  |
| Stream Condition:      | Good   |
| Pavement Condition:    | Good   |
| Roadway Sags:          | No     |
| Depth of Fill          | 36     |
| Side Slopes            | Sloped |
| Underground Utilities: | No     |
|                        |        |