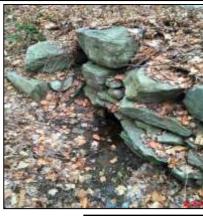

| Outfall ID:                 | CUL-110-I       |
|-----------------------------|-----------------|
| Street Name:                | SHUTESBURY ROAD |
| Inlet/Outlet                | Inlet           |
| Inspection Date:            | 12/13/2018      |
| <b>Culvert Condition:</b>   | Good            |
| <b>Culvert Diameter:</b>    | 36              |
| Culvert Height:             | 0               |
| Culvert Width:              | 0               |
| Culvert Shape:              | Round           |
| <b>Culvert Material:</b>    | СМР             |
| <b>Culvert Bottom Type:</b> | Engineered      |
| Culvert Issue:              | None            |
| Headwall Present:           | Yes             |
| <b>Headwall Condition:</b>  | Good            |
| Headwall Material:          | Stone           |
| Wingwall Present:           | No              |
| Wingwall Material:          | None            |
| Wingwall Length:            | 0               |
| Wingwall Condition:         | None            |
| Scouring:                   | No              |
| High Water Signs:           | No              |
| Inspection Notes:           | 0               |

| Outfall ID:                 | CUL-110-0       |
|-----------------------------|-----------------|
| Street Name:                | SHUTESBURY ROAD |
| Inlet/Outlet                | Outlet          |
| Inspection Date:            | 12/13/2018      |
| <b>Culvert Condition:</b>   | Good            |
| <b>Culvert Diameter:</b>    | 36              |
| Culvert Height:             | 0               |
| Culvert Width:              | 0               |
| Culvert Shape:              | Round           |
| <b>Culvert Material:</b>    | СМР             |
| <b>Culvert Bottom Type:</b> | Engineered      |
| Culvert Issue:              | None            |
| Headwall Present:           | Yes             |
| <b>Headwall Condition:</b>  | Good            |
| Headwall Material:          | Stone           |
| Wingwall Present:           | No              |
| Wingwall Material:          | None            |
| Wingwall Length:            | 0               |
| Wingwall Condition:         | None            |
| Scouring:                   | No              |
| High Water Signs:           | No              |
| Inspection Notes:           | 0               |