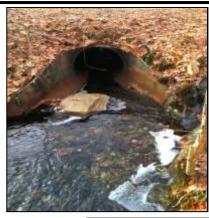

|                             | •               |
|-----------------------------|-----------------|
| Outfall ID:                 | CUL-121-I       |
| Street Name:                | SHUTESBURY ROAD |
| Inlet/Outlet                | Inlet           |
| Inspection Date:            | 12/13/2018      |
| <b>Culvert Condition:</b>   | Good            |
| <b>Culvert Diameter:</b>    | 24              |
| Culvert Height:             | 0               |
| <b>Culvert Width:</b>       | 0               |
| <b>Culvert Shape:</b>       | Round           |
| <b>Culvert Material:</b>    | СМР             |
| <b>Culvert Bottom Type:</b> | Engineered      |
| Culvert Issue:              | None            |
| Headwall Present:           | Yes             |
| <b>Headwall Condition:</b>  | Fair            |
| Headwall Material:          | Stone           |
| Wingwall Present:           | No              |
| Wingwall Material:          | None            |
| Wingwall Length:            | 0               |
| Wingwall Condition:         | None            |
| Scouring:                   | No              |
| High Water Signs:           | No              |
| Inspection Notes:           | 0               |

| Screened In: No           |  |
|---------------------------|--|
| Closest Pole: 22          |  |
| Weather Condition: Clear  |  |
| Stream Condition: Good    |  |
| Pavement Condition: Good  |  |
| Roadway Sags: No          |  |
| Depth of Fill 36          |  |
| Side Slopes Sloped        |  |
| Underground Utilities: No |  |