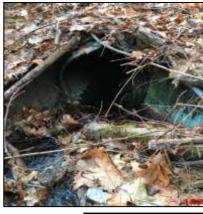

| Outfall ID:                 | CUL-110-0       |
|-----------------------------|-----------------|
| Street Name:                | SHUTESBURY ROAD |
| Inlet/Outlet                | Outlet          |
| Inspection Date:            | 12/13/2018      |
| <b>Culvert Condition:</b>   | Good            |
| <b>Culvert Diameter:</b>    | 36              |
| Culvert Height:             | 0               |
| Culvert Width:              | 0               |
| Culvert Shape:              | Round           |
| <b>Culvert Material:</b>    | СМР             |
| <b>Culvert Bottom Type:</b> | Engineered      |
| Culvert Issue:              | None            |
| Headwall Present:           | Yes             |
| <b>Headwall Condition:</b>  | Good            |
| Headwall Material:          | Stone           |
| Wingwall Present:           | No              |
| Wingwall Material:          | None            |
| Wingwall Length:            | 0               |
| Wingwall Condition:         | None            |
| Scouring:                   | No              |
| High Water Signs:           | No              |
| Inspection Notes:           | 0               |

| Visible Sediment:      | No     |
|------------------------|--------|
| Screened In:           | No     |
| Closest Pole:          | None   |
| Weather Condition:     | Clear  |
| Stream Condition:      | Good   |
| Pavement Condition:    | Good   |
| Roadway Sags:          | No     |
| Depth of Fill          | 144    |
| Side Slopes            | Sloped |
| Underground Utilities: | No     |
|                        |        |