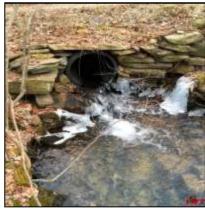

| Outfall ID:                 | CUL-111-I   |
|-----------------------------|-------------|
| Street Name:                | BUFFUM ROAD |
| Inlet/Outlet                | Inlet       |
| Inspection Date:            | 12/12/2018  |
| <b>Culvert Condition:</b>   | Poor        |
| <b>Culvert Diameter:</b>    | 12          |
| Culvert Height:             | 0           |
| Culvert Width:              | 0           |
| Culvert Shape:              | Round       |
| <b>Culvert Material:</b>    | СМР         |
| <b>Culvert Bottom Type:</b> | Engineered  |
| Culvert Issue:              | None        |
| Headwall Present:           | Yes         |
| Headwall Condition:         | Good        |
| Headwall Material:          | Stone       |
| Wingwall Present:           | Yes         |
| Wingwall Material:          | Stone       |
| Wingwall Length:            | 36          |
| Wingwall Condition:         | Good        |
| Scouring:                   | No          |
| High Water Signs:           | No          |
| Inspection Notes:           | 0           |

| Visible Sediment:             | No     |
|-------------------------------|--------|
| Screened In:                  | No     |
| Closest Pole:                 | 7      |
| Weather Condition:            | Clear  |
| Stream Condition:             | Good   |
| <b>Pavement Condition:</b>    | Good   |
| Roadway Sags:                 | No     |
| Depth of Fill                 | 24     |
| Side Slopes                   | Sloped |
| <b>Underground Utilities:</b> | No     |
|                               |        |