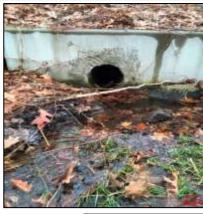

| Outfall ID:                                                                                                                        | CUL-109-O                        |
|------------------------------------------------------------------------------------------------------------------------------------|----------------------------------|
| Street Name:                                                                                                                       | BUFFUM ROAD                      |
| Inlet/Outlet                                                                                                                       | Outlet                           |
| Inspection Date:                                                                                                                   | 12/12/2018                       |
| <b>Culvert Condition:</b>                                                                                                          | Poor                             |
| <b>Culvert Diameter:</b>                                                                                                           | 28                               |
| Culvert Height:                                                                                                                    | 0                                |
| Culvert Width:                                                                                                                     | 0                                |
| Culvert Shape:                                                                                                                     | Round                            |
| <b>Culvert Material:</b>                                                                                                           | СМР                              |
| <b>Culvert Bottom Type:</b>                                                                                                        | Engineered                       |
|                                                                                                                                    |                                  |
| Culvert Issue:                                                                                                                     | Pipe invert rusted out           |
| Culvert Issue:<br>Headwall Present:                                                                                                | Pipe invert rusted out<br>Yes    |
|                                                                                                                                    |                                  |
| Headwall Present:                                                                                                                  | Yes                              |
| Headwall Present:<br>Headwall Condition:                                                                                           | Yes<br>Fair                      |
| Headwall Present:<br>Headwall Condition:<br>Headwall Material:                                                                     | Yes<br>Fair<br>Stone             |
| Headwall Present: Headwall Condition: Headwall Material: Wingwall Present:                                                         | Yes Fair Stone Yes               |
| Headwall Present: Headwall Condition: Headwall Material: Wingwall Present: Wingwall Material:                                      | Yes Fair Stone Yes Stone         |
| Headwall Present: Headwall Condition: Headwall Material: Wingwall Present: Wingwall Material: Wingwall Length:                     | Yes Fair Stone Yes Stone 70      |
| Headwall Present: Headwall Condition: Headwall Material: Wingwall Present: Wingwall Material: Wingwall Length: Wingwall Condition: | Yes Fair Stone Yes Stone 70 Fair |