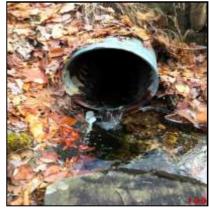

# Town of Pelham, Massachusetts

Date: June 3, 2019

**Date of Inspections: Winter 2018** 

This page left intentionally blank

|                             | ,                      |
|-----------------------------|------------------------|
| Outfall ID:                 | CUL-109-I              |
| Street Name:                | BUFFUM ROAD            |
| Inlet/Outlet                | Inlet                  |
| Inspection Date:            | 12/12/2018             |
| <b>Culvert Condition:</b>   | Poor                   |
| <b>Culvert Diameter:</b>    | 28                     |
| Culvert Height:             | 0                      |
| <b>Culvert Width:</b>       | 0                      |
| Culvert Shape:              | Round                  |
| <b>Culvert Material:</b>    | СМР                    |
| <b>Culvert Bottom Type:</b> | Engineered             |
| Culvert Issue:              | Pipe invert rusted out |
| Headwall Present:           | Yes                    |
| <b>Headwall Condition:</b>  | Fair                   |
| Headwall Material:          | Stone                  |
| Wingwall Present:           | Yes                    |
| Wingwall Material:          | Stone                  |
| Wingwall Length:            | 70                     |
| Wingwall Condition:         | Fair                   |
| Scouring:                   | No                     |
| High Water Signs:           | No                     |
| Inspection Notes:           | 0                      |

| Outfall ID:                                                                                                                        | CUL-109-O                        |
|------------------------------------------------------------------------------------------------------------------------------------|----------------------------------|
| Street Name:                                                                                                                       | BUFFUM ROAD                      |
| Inlet/Outlet                                                                                                                       | Outlet                           |
| Inspection Date:                                                                                                                   | 12/12/2018                       |
| <b>Culvert Condition:</b>                                                                                                          | Poor                             |
| <b>Culvert Diameter:</b>                                                                                                           | 28                               |
| Culvert Height:                                                                                                                    | 0                                |
| Culvert Width:                                                                                                                     | 0                                |
| Culvert Shape:                                                                                                                     | Round                            |
| <b>Culvert Material:</b>                                                                                                           | СМР                              |
| <b>Culvert Bottom Type:</b>                                                                                                        | Engineered                       |
|                                                                                                                                    |                                  |
| Culvert Issue:                                                                                                                     | Pipe invert rusted out           |
| Culvert Issue:<br>Headwall Present:                                                                                                | Pipe invert rusted out<br>Yes    |
|                                                                                                                                    |                                  |
| Headwall Present:                                                                                                                  | Yes                              |
| Headwall Present:<br>Headwall Condition:                                                                                           | Yes<br>Fair                      |
| Headwall Present:<br>Headwall Condition:<br>Headwall Material:                                                                     | Yes<br>Fair<br>Stone             |
| Headwall Present: Headwall Condition: Headwall Material: Wingwall Present:                                                         | Yes Fair Stone Yes               |
| Headwall Present: Headwall Condition: Headwall Material: Wingwall Present: Wingwall Material:                                      | Yes Fair Stone Yes Stone         |
| Headwall Present: Headwall Condition: Headwall Material: Wingwall Present: Wingwall Material: Wingwall Length:                     | Yes Fair Stone Yes Stone 70      |
| Headwall Present: Headwall Condition: Headwall Material: Wingwall Present: Wingwall Material: Wingwall Length: Wingwall Condition: | Yes Fair Stone Yes Stone 70 Fair |