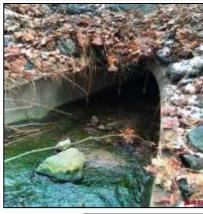

| Outfall ID:                 | CUL-110-I       |
|-----------------------------|-----------------|
| Street Name:                | SHUTESBURY ROAD |
| Inlet/Outlet                | Inlet           |
| Inspection Date:            | 12/13/2018      |
| <b>Culvert Condition:</b>   | Good            |
| <b>Culvert Diameter:</b>    | 36              |
| Culvert Height:             | 0               |
| Culvert Width:              | 0               |
| Culvert Shape:              | Round           |
| <b>Culvert Material:</b>    | СМР             |
| <b>Culvert Bottom Type:</b> | Engineered      |
| Culvert Issue:              | None            |
| Headwall Present:           | Yes             |
| <b>Headwall Condition:</b>  | Good            |
| Headwall Material:          | Stone           |
| Wingwall Present:           | No              |
| Wingwall Material:          | None            |
| Wingwall Length:            | 0               |
| Wingwall Condition:         | None            |
| Scouring:                   | No              |
| High Water Signs:           | No              |
| Inspection Notes:           | 0               |

| Outfall ID:                 | CUL-110-0       |
|-----------------------------|-----------------|
| Street Name:                | SHUTESBURY ROAD |
| Inlet/Outlet                | Outlet          |
| Inspection Date:            | 12/13/2018      |
| <b>Culvert Condition:</b>   | Good            |
| <b>Culvert Diameter:</b>    | 36              |
| Culvert Height:             | 0               |
| Culvert Width:              | 0               |
| Culvert Shape:              | Round           |
| <b>Culvert Material:</b>    | СМР             |
| <b>Culvert Bottom Type:</b> | Engineered      |
| Culvert Issue:              | None            |
| Headwall Present:           | Yes             |
| <b>Headwall Condition:</b>  | Good            |
| Headwall Material:          | Stone           |
| Wingwall Present:           | No              |
| Wingwall Material:          | None            |
| Wingwall Length:            | 0               |
| Wingwall Condition:         | None            |
| Scouring:                   | No              |
| High Water Signs:           | No              |
| Inspection Notes:           | 0               |