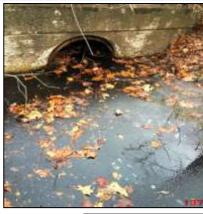

# Town of Pelham, Massachusetts

Date: June 3, 2019

**Date of Inspections: Winter 2018** 

This page left intentionally blank

|                             | ,                      |
|-----------------------------|------------------------|
| Outfall ID:                 | CUL-109-I              |
| Street Name:                | BUFFUM ROAD            |
| Inlet/Outlet                | Inlet                  |
| Inspection Date:            | 12/12/2018             |
| <b>Culvert Condition:</b>   | Poor                   |
| <b>Culvert Diameter:</b>    | 28                     |
| Culvert Height:             | 0                      |
| <b>Culvert Width:</b>       | 0                      |
| Culvert Shape:              | Round                  |
| <b>Culvert Material:</b>    | СМР                    |
| <b>Culvert Bottom Type:</b> | Engineered             |
| Culvert Issue:              | Pipe invert rusted out |
| Headwall Present:           | Yes                    |
| <b>Headwall Condition:</b>  | Fair                   |
| Headwall Material:          | Stone                  |
| Wingwall Present:           | Yes                    |
| Wingwall Material:          | Stone                  |
| Wingwall Length:            | 70                     |
| Wingwall Condition:         | Fair                   |
| Scouring:                   | No                     |
| High Water Signs:           | No                     |
| Inspection Notes:           | 0                      |

| Screened In:  Closest Pole:  Weather Condition:  Stream Condition:  Good  Pavement Condition:  Good  Roadway Sags:  No  Depth of Fill  Side Slopes  Underground Utilities:  No | Visible Sediment:      | No     |
|--------------------------------------------------------------------------------------------------------------------------------------------------------------------------------|------------------------|--------|
| Weather Condition:  Clear  Stream Condition:  Good  Pavement Condition:  Good  Roadway Sags:  No  Depth of Fill  12  Sloped                                                    | Screened In:           | No     |
| Stream Condition: Good  Pavement Condition: Good  Roadway Sags: No  Depth of Fill 12  Side Slopes Sloped                                                                       | Closest Pole:          | 29     |
| Pavement Condition: Good  Roadway Sags: No  Depth of Fill 12  Side Slopes Sloped                                                                                               | Weather Condition:     | Clear  |
| Roadway Sags: No  Depth of Fill 12  Side Slopes Sloped                                                                                                                         | Stream Condition:      | Good   |
| Depth of Fill 12 Side Slopes Sloped                                                                                                                                            | Pavement Condition:    | Good   |
| Side Slopes Sloped                                                                                                                                                             | Roadway Sags:          | No     |
| '                                                                                                                                                                              | Depth of Fill          | 12     |
| Underground Utilities: No                                                                                                                                                      | Side Slopes            | Sloped |
|                                                                                                                                                                                | Underground Utilities: | No     |

| Outfall ID:                                                                                                                        | CUL-109-O                        |
|------------------------------------------------------------------------------------------------------------------------------------|----------------------------------|
| Street Name:                                                                                                                       | BUFFUM ROAD                      |
| Inlet/Outlet                                                                                                                       | Outlet                           |
| Inspection Date:                                                                                                                   | 12/12/2018                       |
| <b>Culvert Condition:</b>                                                                                                          | Poor                             |
| <b>Culvert Diameter:</b>                                                                                                           | 28                               |
| Culvert Height:                                                                                                                    | 0                                |
| Culvert Width:                                                                                                                     | 0                                |
| Culvert Shape:                                                                                                                     | Round                            |
| <b>Culvert Material:</b>                                                                                                           | СМР                              |
| <b>Culvert Bottom Type:</b>                                                                                                        | Engineered                       |
|                                                                                                                                    |                                  |
| Culvert Issue:                                                                                                                     | Pipe invert rusted out           |
| Culvert Issue:<br>Headwall Present:                                                                                                | Pipe invert rusted out<br>Yes    |
|                                                                                                                                    |                                  |
| Headwall Present:                                                                                                                  | Yes                              |
| Headwall Present:<br>Headwall Condition:                                                                                           | Yes<br>Fair                      |
| Headwall Present:<br>Headwall Condition:<br>Headwall Material:                                                                     | Yes<br>Fair<br>Stone             |
| Headwall Present: Headwall Condition: Headwall Material: Wingwall Present:                                                         | Yes Fair Stone Yes               |
| Headwall Present: Headwall Condition: Headwall Material: Wingwall Present: Wingwall Material:                                      | Yes Fair Stone Yes Stone         |
| Headwall Present: Headwall Condition: Headwall Material: Wingwall Present: Wingwall Material: Wingwall Length:                     | Yes Fair Stone Yes Stone 70      |
| Headwall Present: Headwall Condition: Headwall Material: Wingwall Present: Wingwall Material: Wingwall Length: Wingwall Condition: | Yes Fair Stone Yes Stone 70 Fair |

| 10 mm                         |        |
|-------------------------------|--------|
| Visible Sediment:             | No     |
| Screened In:                  | No     |
| Closest Pole:                 | 29     |
| Weather Condition:            | Clear  |
| Stream Condition:             | Good   |
| Pavement Condition:           | Good   |
| Roadway Sags:                 | No     |
| Depth of Fill                 | 12     |
| Side Slopes                   | Sloped |
| <b>Underground Utilities:</b> | No     |
|                               |        |