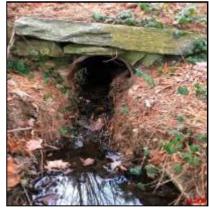

# Town of Pelham, Massachusetts

Date: June 3, 2019

**Date of Inspections: Winter 2018** 

This page left intentionally blank

|                             | ,                      |
|-----------------------------|------------------------|
| Outfall ID:                 | CUL-109-I              |
| Street Name:                | BUFFUM ROAD            |
| Inlet/Outlet                | Inlet                  |
| Inspection Date:            | 12/12/2018             |
| <b>Culvert Condition:</b>   | Poor                   |
| <b>Culvert Diameter:</b>    | 28                     |
| Culvert Height:             | 0                      |
| <b>Culvert Width:</b>       | 0                      |
| Culvert Shape:              | Round                  |
| <b>Culvert Material:</b>    | СМР                    |
| <b>Culvert Bottom Type:</b> | Engineered             |
| Culvert Issue:              | Pipe invert rusted out |
| Headwall Present:           | Yes                    |
| <b>Headwall Condition:</b>  | Fair                   |
| Headwall Material:          | Stone                  |
| Wingwall Present:           | Yes                    |
| Wingwall Material:          | Stone                  |
| Wingwall Length:            | 70                     |
| Wingwall Condition:         | Fair                   |
| Scouring:                   | No                     |
| High Water Signs:           | No                     |
| Inspection Notes:           | 0                      |

| Screened In:  Closest Pole:  Weather Condition:  Stream Condition:  Good  Pavement Condition:  Good  Roadway Sags:  No  Depth of Fill  Side Slopes  Underground Utilities:  No | Visible Sediment:      | No     |
|--------------------------------------------------------------------------------------------------------------------------------------------------------------------------------|------------------------|--------|
| Weather Condition:  Clear  Stream Condition:  Good  Pavement Condition:  Good  Roadway Sags:  No  Depth of Fill  12  Sloped                                                    | Screened In:           | No     |
| Stream Condition: Good  Pavement Condition: Good  Roadway Sags: No  Depth of Fill 12  Side Slopes Sloped                                                                       | Closest Pole:          | 29     |
| Pavement Condition: Good  Roadway Sags: No  Depth of Fill 12  Side Slopes Sloped                                                                                               | Weather Condition:     | Clear  |
| Roadway Sags: No  Depth of Fill 12  Side Slopes Sloped                                                                                                                         | Stream Condition:      | Good   |
| Depth of Fill 12 Side Slopes Sloped                                                                                                                                            | Pavement Condition:    | Good   |
| Side Slopes Sloped                                                                                                                                                             | Roadway Sags:          | No     |
| '                                                                                                                                                                              | Depth of Fill          | 12     |
| Underground Utilities: No                                                                                                                                                      | Side Slopes            | Sloped |
|                                                                                                                                                                                | Underground Utilities: | No     |