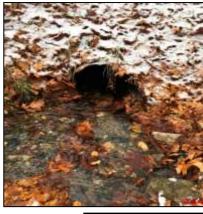

| Outfall ID:                                                                                                                        | CUL-109-O                        |
|------------------------------------------------------------------------------------------------------------------------------------|----------------------------------|
| Street Name:                                                                                                                       | BUFFUM ROAD                      |
| Inlet/Outlet                                                                                                                       | Outlet                           |
| Inspection Date:                                                                                                                   | 12/12/2018                       |
| <b>Culvert Condition:</b>                                                                                                          | Poor                             |
| <b>Culvert Diameter:</b>                                                                                                           | 28                               |
| Culvert Height:                                                                                                                    | 0                                |
| Culvert Width:                                                                                                                     | 0                                |
| Culvert Shape:                                                                                                                     | Round                            |
| <b>Culvert Material:</b>                                                                                                           | СМР                              |
| <b>Culvert Bottom Type:</b>                                                                                                        | Engineered                       |
|                                                                                                                                    |                                  |
| Culvert Issue:                                                                                                                     | Pipe invert rusted out           |
| Culvert Issue:<br>Headwall Present:                                                                                                | Pipe invert rusted out<br>Yes    |
|                                                                                                                                    |                                  |
| Headwall Present:                                                                                                                  | Yes                              |
| Headwall Present:<br>Headwall Condition:                                                                                           | Yes<br>Fair                      |
| Headwall Present:<br>Headwall Condition:<br>Headwall Material:                                                                     | Yes<br>Fair<br>Stone             |
| Headwall Present: Headwall Condition: Headwall Material: Wingwall Present:                                                         | Yes Fair Stone Yes               |
| Headwall Present: Headwall Condition: Headwall Material: Wingwall Present: Wingwall Material:                                      | Yes Fair Stone Yes Stone         |
| Headwall Present: Headwall Condition: Headwall Material: Wingwall Present: Wingwall Material: Wingwall Length:                     | Yes Fair Stone Yes Stone 70      |
| Headwall Present: Headwall Condition: Headwall Material: Wingwall Present: Wingwall Material: Wingwall Length: Wingwall Condition: | Yes Fair Stone Yes Stone 70 Fair |

| 10 mm                         |        |
|-------------------------------|--------|
| Visible Sediment:             | No     |
| Screened In:                  | No     |
| Closest Pole:                 | 29     |
| Weather Condition:            | Clear  |
| Stream Condition:             | Good   |
| Pavement Condition:           | Good   |
| Roadway Sags:                 | No     |
| Depth of Fill                 | 12     |
| Side Slopes                   | Sloped |
| <b>Underground Utilities:</b> | No     |
|                               |        |