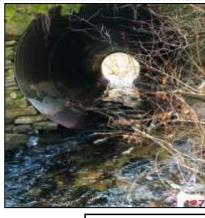

| Outfall ID:                                                                                                                        | CUL-109-O                        |
|------------------------------------------------------------------------------------------------------------------------------------|----------------------------------|
| Street Name:                                                                                                                       | BUFFUM ROAD                      |
| Inlet/Outlet                                                                                                                       | Outlet                           |
| Inspection Date:                                                                                                                   | 12/12/2018                       |
| <b>Culvert Condition:</b>                                                                                                          | Poor                             |
| <b>Culvert Diameter:</b>                                                                                                           | 28                               |
| Culvert Height:                                                                                                                    | 0                                |
| Culvert Width:                                                                                                                     | 0                                |
| Culvert Shape:                                                                                                                     | Round                            |
| <b>Culvert Material:</b>                                                                                                           | СМР                              |
| <b>Culvert Bottom Type:</b>                                                                                                        | Engineered                       |
|                                                                                                                                    |                                  |
| Culvert Issue:                                                                                                                     | Pipe invert rusted out           |
| Culvert Issue:<br>Headwall Present:                                                                                                | Pipe invert rusted out<br>Yes    |
|                                                                                                                                    |                                  |
| Headwall Present:                                                                                                                  | Yes                              |
| Headwall Present:<br>Headwall Condition:                                                                                           | Yes<br>Fair                      |
| Headwall Present:<br>Headwall Condition:<br>Headwall Material:                                                                     | Yes<br>Fair<br>Stone             |
| Headwall Present: Headwall Condition: Headwall Material: Wingwall Present:                                                         | Yes Fair Stone Yes               |
| Headwall Present: Headwall Condition: Headwall Material: Wingwall Present: Wingwall Material:                                      | Yes Fair Stone Yes Stone         |
| Headwall Present: Headwall Condition: Headwall Material: Wingwall Present: Wingwall Material: Wingwall Length:                     | Yes Fair Stone Yes Stone 70      |
| Headwall Present: Headwall Condition: Headwall Material: Wingwall Present: Wingwall Material: Wingwall Length: Wingwall Condition: | Yes Fair Stone Yes Stone 70 Fair |

| 10 mm                         |        |
|-------------------------------|--------|
| Visible Sediment:             | No     |
| Screened In:                  | No     |
| Closest Pole:                 | 29     |
| Weather Condition:            | Clear  |
| Stream Condition:             | Good   |
| Pavement Condition:           | Good   |
| Roadway Sags:                 | No     |
| Depth of Fill                 | 12     |
| Side Slopes                   | Sloped |
| <b>Underground Utilities:</b> | No     |
|                               |        |