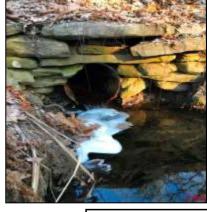

# Town of Pelham, Massachusetts

Date: June 3, 2019

**Date of Inspections: Winter 2018** 

This page left intentionally blank

|                             | ,                      |
|-----------------------------|------------------------|
| Outfall ID:                 | CUL-109-I              |
| Street Name:                | BUFFUM ROAD            |
| Inlet/Outlet                | Inlet                  |
| Inspection Date:            | 12/12/2018             |
| <b>Culvert Condition:</b>   | Poor                   |
| <b>Culvert Diameter:</b>    | 28                     |
| Culvert Height:             | 0                      |
| <b>Culvert Width:</b>       | 0                      |
| Culvert Shape:              | Round                  |
| <b>Culvert Material:</b>    | СМР                    |
| <b>Culvert Bottom Type:</b> | Engineered             |
| Culvert Issue:              | Pipe invert rusted out |
| Headwall Present:           | Yes                    |
| <b>Headwall Condition:</b>  | Fair                   |
| Headwall Material:          | Stone                  |
| Wingwall Present:           | Yes                    |
| Wingwall Material:          | Stone                  |
| Wingwall Length:            | 70                     |
| Wingwall Condition:         | Fair                   |
| Scouring:                   | No                     |
| High Water Signs:           | No                     |
| Inspection Notes:           | 0                      |

| Screened In:  Closest Pole:  Weather Condition:  Stream Condition:  Good  Pavement Condition:  Good  Roadway Sags:  No  Depth of Fill  Side Slopes  Underground Utilities:  No | Visible Sediment:      | No     |
|--------------------------------------------------------------------------------------------------------------------------------------------------------------------------------|------------------------|--------|
| Weather Condition:  Clear  Stream Condition:  Good  Pavement Condition:  Good  Roadway Sags:  No  Depth of Fill  12  Sloped                                                    | Screened In:           | No     |
| Stream Condition: Good  Pavement Condition: Good  Roadway Sags: No  Depth of Fill 12  Side Slopes Sloped                                                                       | Closest Pole:          | 29     |
| Pavement Condition: Good  Roadway Sags: No  Depth of Fill 12  Side Slopes Sloped                                                                                               | Weather Condition:     | Clear  |
| Roadway Sags: No  Depth of Fill 12  Side Slopes Sloped                                                                                                                         | Stream Condition:      | Good   |
| Depth of Fill 12 Side Slopes Sloped                                                                                                                                            | Pavement Condition:    | Good   |
| Side Slopes Sloped                                                                                                                                                             | Roadway Sags:          | No     |
| '                                                                                                                                                                              | Depth of Fill          | 12     |
| Underground Utilities: No                                                                                                                                                      | Side Slopes            | Sloped |
|                                                                                                                                                                                | Underground Utilities: | No     |