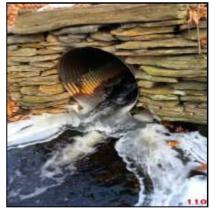

| Outfall ID:                 | CUL-110-I       |
|-----------------------------|-----------------|
| Street Name:                | SHUTESBURY ROAD |
| Inlet/Outlet                | Inlet           |
| Inspection Date:            | 12/13/2018      |
| <b>Culvert Condition:</b>   | Good            |
| <b>Culvert Diameter:</b>    | 36              |
| Culvert Height:             | 0               |
| Culvert Width:              | 0               |
| Culvert Shape:              | Round           |
| <b>Culvert Material:</b>    | СМР             |
| <b>Culvert Bottom Type:</b> | Engineered      |
| Culvert Issue:              | None            |
| Headwall Present:           | Yes             |
| <b>Headwall Condition:</b>  | Good            |
| Headwall Material:          | Stone           |
| Wingwall Present:           | No              |
| Wingwall Material:          | None            |
| Wingwall Length:            | 0               |
| Wingwall Condition:         | None            |
| Scouring:                   | No              |
| High Water Signs:           | No              |
| Inspection Notes:           | 0               |

| Visible Sediment:      | No     |
|------------------------|--------|
| Screened In:           | No     |
| Closest Pole:          | None   |
| Weather Condition:     | Clear  |
| Stream Condition:      | Good   |
| Pavement Condition:    | Good   |
| Roadway Sags:          | No     |
| Depth of Fill          | 144    |
| Side Slopes            | Sloped |
| Underground Utilities: | No     |
|                        |        |