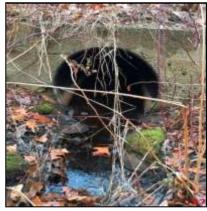

| Outfall ID:                 | CUL-110-I       |
|-----------------------------|-----------------|
| Street Name:                | SHUTESBURY ROAD |
| Inlet/Outlet                | Inlet           |
| Inspection Date:            | 12/13/2018      |
| <b>Culvert Condition:</b>   | Good            |
| <b>Culvert Diameter:</b>    | 36              |
| Culvert Height:             | 0               |
| Culvert Width:              | 0               |
| Culvert Shape:              | Round           |
| <b>Culvert Material:</b>    | СМР             |
| <b>Culvert Bottom Type:</b> | Engineered      |
| Culvert Issue:              | None            |
| Headwall Present:           | Yes             |
| <b>Headwall Condition:</b>  | Good            |
| Headwall Material:          | Stone           |
| Wingwall Present:           | No              |
| Wingwall Material:          | None            |
| Wingwall Length:            | 0               |
| Wingwall Condition:         | None            |
| Scouring:                   | No              |
| High Water Signs:           | No              |
| Inspection Notes:           | 0               |

| Visible Sediment:      | No     |
|------------------------|--------|
| Screened In:           | No     |
| Closest Pole:          | None   |
| Weather Condition:     | Clear  |
| Stream Condition:      | Good   |
| Pavement Condition:    | Good   |
| Roadway Sags:          | No     |
| Depth of Fill          | 144    |
| Side Slopes            | Sloped |
| Underground Utilities: | No     |
|                        |        |

| Outfall ID:                 | CUL-110-0       |
|-----------------------------|-----------------|
| Street Name:                | SHUTESBURY ROAD |
| Inlet/Outlet                | Outlet          |
| Inspection Date:            | 12/13/2018      |
| <b>Culvert Condition:</b>   | Good            |
| <b>Culvert Diameter:</b>    | 36              |
| Culvert Height:             | 0               |
| Culvert Width:              | 0               |
| Culvert Shape:              | Round           |
| <b>Culvert Material:</b>    | СМР             |
| <b>Culvert Bottom Type:</b> | Engineered      |
| Culvert Issue:              | None            |
| Headwall Present:           | Yes             |
| <b>Headwall Condition:</b>  | Good            |
| Headwall Material:          | Stone           |
| Wingwall Present:           | No              |
| Wingwall Material:          | None            |
| Wingwall Length:            | 0               |
| Wingwall Condition:         | None            |
| Scouring:                   | No              |
| High Water Signs:           | No              |
| Inspection Notes:           | 0               |