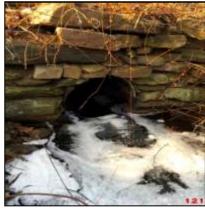

|                             | •               |
|-----------------------------|-----------------|
| Outfall ID:                 | CUL-121-I       |
| Street Name:                | SHUTESBURY ROAD |
| Inlet/Outlet                | Inlet           |
| Inspection Date:            | 12/13/2018      |
| <b>Culvert Condition:</b>   | Good            |
| <b>Culvert Diameter:</b>    | 24              |
| Culvert Height:             | 0               |
| <b>Culvert Width:</b>       | 0               |
| <b>Culvert Shape:</b>       | Round           |
| <b>Culvert Material:</b>    | СМР             |
| <b>Culvert Bottom Type:</b> | Engineered      |
| Culvert Issue:              | None            |
| Headwall Present:           | Yes             |
| <b>Headwall Condition:</b>  | Fair            |
| Headwall Material:          | Stone           |
| Wingwall Present:           | No              |
| Wingwall Material:          | None            |
| Wingwall Length:            | 0               |
| Wingwall Condition:         | None            |
| Scouring:                   | No              |
| High Water Signs:           | No              |
| Inspection Notes:           | 0               |

| Screened In: No           |  |
|---------------------------|--|
| Closest Pole: 22          |  |
| Weather Condition: Clear  |  |
| Stream Condition: Good    |  |
| Pavement Condition: Good  |  |
| Roadway Sags: No          |  |
| Depth of Fill 36          |  |
| Side Slopes Sloped        |  |
| Underground Utilities: No |  |