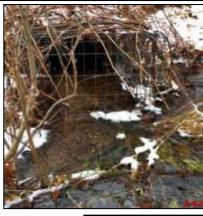

| Outfall ID:                                                                                                                        | CUL-109-O                        |
|------------------------------------------------------------------------------------------------------------------------------------|----------------------------------|
| Street Name:                                                                                                                       | BUFFUM ROAD                      |
| Inlet/Outlet                                                                                                                       | Outlet                           |
| Inspection Date:                                                                                                                   | 12/12/2018                       |
| <b>Culvert Condition:</b>                                                                                                          | Poor                             |
| <b>Culvert Diameter:</b>                                                                                                           | 28                               |
| Culvert Height:                                                                                                                    | 0                                |
| Culvert Width:                                                                                                                     | 0                                |
| Culvert Shape:                                                                                                                     | Round                            |
| <b>Culvert Material:</b>                                                                                                           | СМР                              |
| <b>Culvert Bottom Type:</b>                                                                                                        | Engineered                       |
|                                                                                                                                    |                                  |
| Culvert Issue:                                                                                                                     | Pipe invert rusted out           |
| Culvert Issue:<br>Headwall Present:                                                                                                | Pipe invert rusted out<br>Yes    |
|                                                                                                                                    |                                  |
| Headwall Present:                                                                                                                  | Yes                              |
| Headwall Present:<br>Headwall Condition:                                                                                           | Yes<br>Fair                      |
| Headwall Present:<br>Headwall Condition:<br>Headwall Material:                                                                     | Yes<br>Fair<br>Stone             |
| Headwall Present: Headwall Condition: Headwall Material: Wingwall Present:                                                         | Yes Fair Stone Yes               |
| Headwall Present: Headwall Condition: Headwall Material: Wingwall Present: Wingwall Material:                                      | Yes Fair Stone Yes Stone         |
| Headwall Present: Headwall Condition: Headwall Material: Wingwall Present: Wingwall Material: Wingwall Length:                     | Yes Fair Stone Yes Stone 70      |
| Headwall Present: Headwall Condition: Headwall Material: Wingwall Present: Wingwall Material: Wingwall Length: Wingwall Condition: | Yes Fair Stone Yes Stone 70 Fair |

| 10 mm                         |        |
|-------------------------------|--------|
| Visible Sediment:             | No     |
| Screened In:                  | No     |
| Closest Pole:                 | 29     |
| Weather Condition:            | Clear  |
| Stream Condition:             | Good   |
| Pavement Condition:           | Good   |
| Roadway Sags:                 | No     |
| Depth of Fill                 | 12     |
| Side Slopes                   | Sloped |
| <b>Underground Utilities:</b> | No     |
|                               |        |