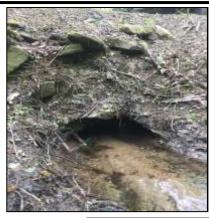

| Outfall ID:                 | CUL-110-I       |
|-----------------------------|-----------------|
| Street Name:                | SHUTESBURY ROAD |
| Inlet/Outlet                | Inlet           |
| Inspection Date:            | 12/13/2018      |
| <b>Culvert Condition:</b>   | Good            |
| <b>Culvert Diameter:</b>    | 36              |
| Culvert Height:             | 0               |
| Culvert Width:              | 0               |
| Culvert Shape:              | Round           |
| <b>Culvert Material:</b>    | СМР             |
| <b>Culvert Bottom Type:</b> | Engineered      |
| Culvert Issue:              | None            |
| Headwall Present:           | Yes             |
| <b>Headwall Condition:</b>  | Good            |
| Headwall Material:          | Stone           |
| Wingwall Present:           | No              |
| Wingwall Material:          | None            |
| Wingwall Length:            | 0               |
| Wingwall Condition:         | None            |
| Scouring:                   | No              |
| High Water Signs:           | No              |
| Inspection Notes:           | 0               |

| Visible Sediment:      | No     |
|------------------------|--------|
| Screened In:           | No     |
| Closest Pole:          | None   |
| Weather Condition:     | Clear  |
| Stream Condition:      | Good   |
| Pavement Condition:    | Good   |
| Roadway Sags:          | No     |
| Depth of Fill          | 144    |
| Side Slopes            | Sloped |
| Underground Utilities: | No     |
|                        |        |